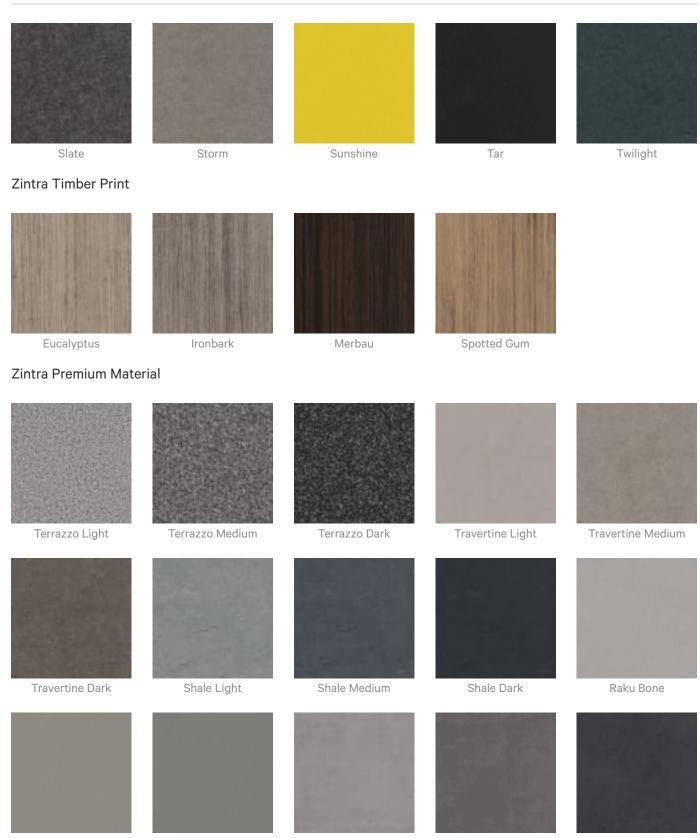

|  |
|                           | Directly Mounted                                                                                                                                                   |  |
| How to Specify            | 1. Select Design                                                                                                                                                   |  |
|                           | 2. Select Zintra Colour                                                                                                                                            |  |



Tiles

### Color & Finish Options

#### Zintra 12mm Solid PET





# PLAIN TILES RECTANGLE

Tiles



Raku Jade



Concrete Cast

**Concrete Polished** 



# PLAIN TILES RECTANGLE

Tiles







Terracotta Mission

Terracotta Antique

### Zintra Premium Wood



Knotty Pine



Rustic Walnut



Cherry



Australian Walnut



Euro Beech



Claro Walnut



Lacewood



Palm Wood

Redwood



White Oak