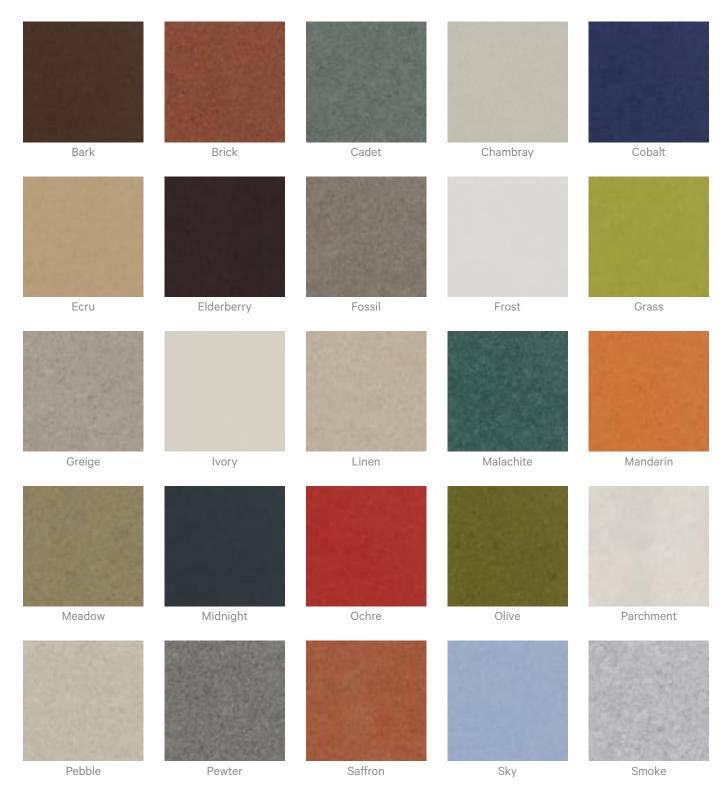

|  |
|                           | Directly Mounted                                                                                                                                                   |  |
| How to Specify            | 1. Select Design                                                                                                                                                   |  |
|                           | 2. Select Zintra Colour                                                                                                                                            |  |



Tiles

### Color & Finish Options

#### Zintra 12mm Solid PET





# PLAIN TILES RECTANGLE

Tiles



Raku Jade



Concrete Cast

**Concrete Polished** 



# PLAIN TILES RECTANGLE

Tiles







Terracotta Mission

Terracotta Antique

### Zintra Premium Wood



Knotty Pine



Rustic Walnut



Cherry



Australian Walnut



Euro Beech



Claro Walnut



Lacewood



Palm Wood

Redwood



White Oak