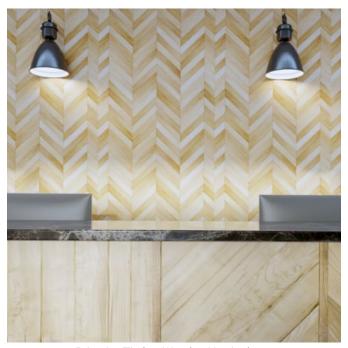

Print Art Timber Wooden Herringbone

Print Art Botanical Into The Jungle Battle

Art Lines and Geometrics on Frost with French Linen in Duck Egg

Print Art Murals Into The Waves Day

Art Abstract Earthy Ways on Frost Education

#### Zintra Print Art Timber

Blonde Chevron

Light Oak

Log Cabin

Rough Sawn Timber

Urban Oak

Walnut

Wooded Herringbone