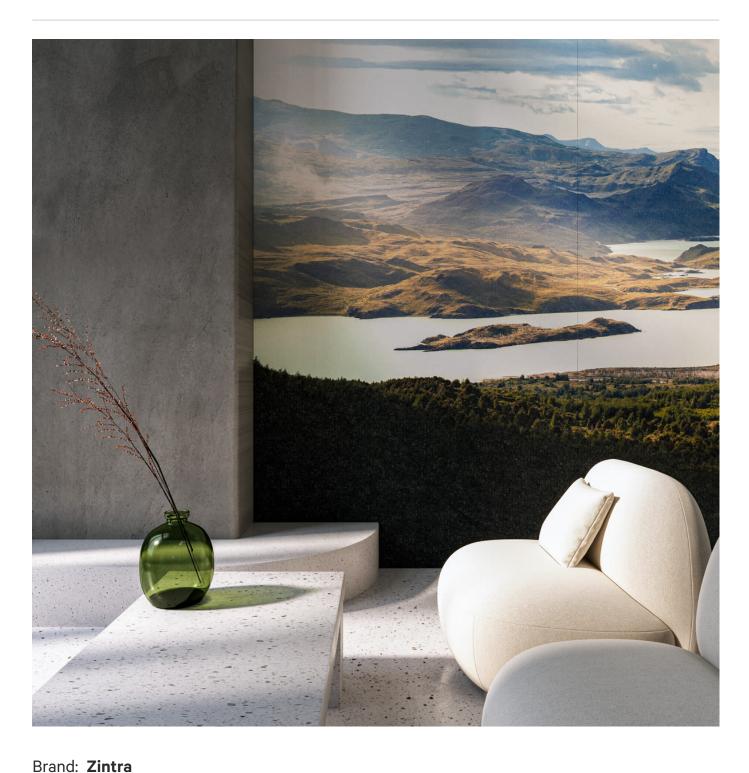

**Murals:** Murals are urban and landscape photographs that can be scaled for added impact. Available in 14 designs.

Zintra Print offers a wide range of Colours, curated designs, and custom edge banding so that you can quickly personalize any interior space. Depending on exactly what you want, choose either Zintra Print Colour or Zintra Print Art.

Print Art Metals Gems Midnight on Trapezium Tiles

Art Collaborator Lake Tabourie

Art Into The Wild Nocturnal Dance Deep Water

Print

Transform your space into a gallery of artistic wonder with Zintra Print Art. Choose from our curated designs including murals, abstract, lines and geometry and collaborative landscapes.