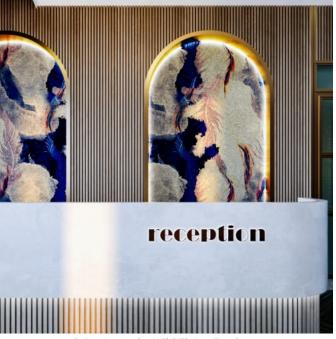

Print Art Metals Gems Midnight on Trapezium Tiles

Art Collaborator Lake Tabourie

Art Into The Wild Nocturnal Dance Deep Water

Print

Transform your space into a gallery of artistic wonder with Zintra Print Art. Choose from our curated designs including murals, abstract, lines and geometry and collaborative landscapes.

### Description

✓ Easy Clean

Explore the diverse world of Zintra Print art, where every piece tells a unique story and invites you to embark on a journey of imagination and discovery.

Whether you're drawn to minimalist sophistication or vibrant energy, Zintra Print art transforms spaces into galleries of artistic wonder, inviting you to explore and connect with the beauty that surrounds us.