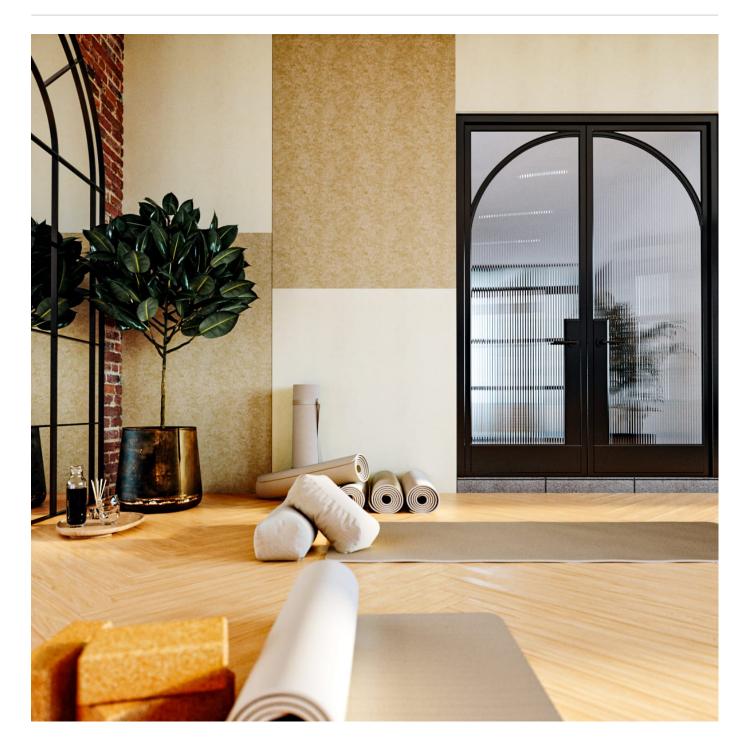

## 24MM PANEL

Acoustic Panels

Panel 24mm (1inch)

Panel 24mm (1inch) Detail

24mm Panel Detail

Acoustic Panels

Zintra 24mm Acoustic Panel is the perfect solution for your application where acoustic performance and aesthetics are required. Available in 6 Solid Zintra colours.

| <ul><li>✓ Acoustic</li><li>✓ Bleach Cleanable</li></ul> | ✓ Easy Install                                                                                                                                                                                     | ✓ Easy Clean                                                                                                                                                            |
|---------------------------------------------------------|----------------------------------------------------------------------------------------------------------------------------------------------------------------------------------------------------|-------------------------------------------------------------------------------------------------------------------------------------------------------------------------|
| Description                                             | Experience the perfect synergy of acoustic excellence and visual elegance with Zintra Acoustic Panels, ideal for diverse applications in commercial, hospitality, and institutional projects.      |                                                                                                                                                                         |
|                                                         | Crafted from 100% recyclable materials, Zintra 24mm (1") Zintra panels boast exceptional sound absorption capabilities for walls, ceilings, and screens. Choose from a palette of 6 solid Colours. |                                                                                                                                                                         |
|                                                         |                                                                                                                                                                                                    | ra panels are crafted from 60% post-consumer % pre-consumer recycled Zintra chips, and 5% lget-friendly sound solution.                                                 |
|                                                         | ceiling applications, enhancing bo                                                                                                                                                                 | , these join-free panels are perfect for floor-to-<br>th functionality and design. Easy to fabricate and<br>ure a seamless process, complemented by a<br>customization. |
|                                                         | Elevate productivity in work environments, enrich guest experiences in hospitality settings, and enhance comfort in institutional spaces with Zintra Acoustic Panels.                              |                                                                                                                                                                         |
|                                                         | 24mm (1")                                                                                                                                                                                          |                                                                                                                                                                         |
| Composition                                             | Zintra Acoustic Panel - 100% Solution Dyed (Colour Through) Polyester                                                                                                                              |                                                                                                                                                                         |
|                                                         | 24mm (1") - Density 3.6 kg/m <sup>2</sup> 0.                                                                                                                                                       | 75 lb/ft²                                                                                                                                                               |
| Sustainability                                          | Zintra is made from 100% recyclable materials.                                                                                                                                                     |                                                                                                                                                                         |
|                                                         | • 60% post-consumer recycled content from PET bottles.                                                                                                                                             |                                                                                                                                                                         |
|                                                         | • 35% pre-consumer recycled content from PET chips                                                                                                                                                 |                                                                                                                                                                         |
|                                                         | • 5% polylactic acid (PLA)                                                                                                                                                                         |                                                                                                                                                                         |
| Dimensions                                              | Available in 1" (24mm)                                                                                                                                                                             |                                                                                                                                                                         |
|                                                         | • 1225mm (48") w x (2800mm) 110" h x 24mm (1") d                                                                                                                                                   |                                                                                                                                                                         |
|                                                         | • Thickness tolerance =/- 0.5mm (0.02")                                                                                                                                                            |                                                                                                                                                                         |
|                                                         | • Width and length tolerance =+/- 3mm (1/8")                                                                                                                                                       |                                                                                                                                                                         |
|                                                         |                                                                                                                                                                                                    |                                                                                                                                                                         |