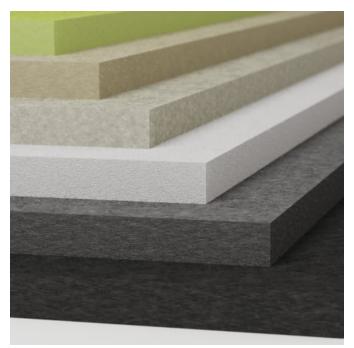

## 24MM PANEL

Acoustic Panels

Panel 24mm (1inch)

Panel 24mm (1inch) Detail

24mm Panel Detail

Acoustic Panels

Zintra 24mm Acoustic Panel is the perfect solution for your application where acoustic performance and aesthetics are required. Available in 6 Solid Zintra colours.

| <ul><li>✓ Acoustic</li><li>✓ Bleach Cleanable</li></ul> | ✓ Easy Install                                                                                                                                                                                     | ✓ Easy Clean                                                                                                                                                            |
|---------------------------------------------------------|----------------------------------------------------------------------------------------------------------------------------------------------------------------------------------------------------|-------------------------------------------------------------------------------------------------------------------------------------------------------------------------|
| Description                                             | Experience the perfect synergy of acoustic excellence and visual elegance with Zintra Acoustic Panels, ideal for diverse applications in commercial, hospitality, and institutional projects.      |                                                                                                                                                                         |
|                                                         | Crafted from 100% recyclable materials, Zintra 24mm (1") Zintra panels boast exceptional sound absorption capabilities for walls, ceilings, and screens. Choose from a palette of 6 solid Colours. |                                                                                                                                                                         |
|                                                         |                                                                                                                                                                                                    | ra panels are crafted from 60% post-consumer % pre-consumer recycled Zintra chips, and 5% lget-friendly sound solution.                                                 |
|                                                         | ceiling applications, enhancing bo                                                                                                                                                                 | , these join-free panels are perfect for floor-to-<br>th functionality and design. Easy to fabricate and<br>ure a seamless process, complemented by a<br>customization. |
|                                                         | Elevate productivity in work environments, enrich guest experiences in hospitality settings, and enhance comfort in institutional spaces with Zintra Acoustic Panels.                              |                                                                                                                                                                         |
|                                                         | 24mm (1")                                                                                                                                                                                          |                                                                                                                                                                         |
| Composition                                             | Zintra Acoustic Panel - 100% Solution Dyed (Colour Through) Polyester                                                                                                                              |                                                                                                                                                                         |
|                                                         | 24mm (1") - Density 3.6 kg/m <sup>2</sup> 0.                                                                                                                                                       | 75 lb/ft²                                                                                                                                                               |
| Sustainability                                          | Zintra is made from 100% recyclable materials.                                                                                                                                                     |                                                                                                                                                                         |
|                                                         | • 60% post-consumer recycled content from PET bottles.                                                                                                                                             |                                                                                                                                                                         |
|                                                         | • 35% pre-consumer recycled content from PET chips                                                                                                                                                 |                                                                                                                                                                         |
|                                                         | • 5% polylactic acid (PLA)                                                                                                                                                                         |                                                                                                                                                                         |
| Dimensions                                              | Available in 1" (24mm)                                                                                                                                                                             |                                                                                                                                                                         |
|                                                         | • 1225mm (48") w x (2800mm) 110" h x 24mm (1") d                                                                                                                                                   |                                                                                                                                                                         |
|                                                         | • Thickness tolerance =/- 0.5mm (0.02")                                                                                                                                                            |                                                                                                                                                                         |
|                                                         | • Width and length tolerance =+/- 3mm (1/8")                                                                                                                                                       |                                                                                                                                                                         |
|                                                         |                                                                                                                                                                                                    |                                                                                                                                                                         |