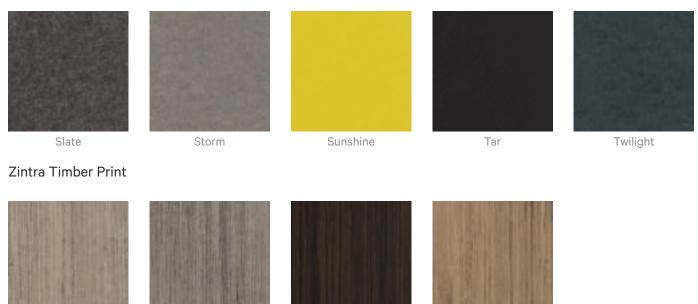

#### Color & Finish Options

#### Zintra 12mm Solid PET

Acoustic Panels

Eucalyptus

Ironbark

Merbau

Spotted Gum