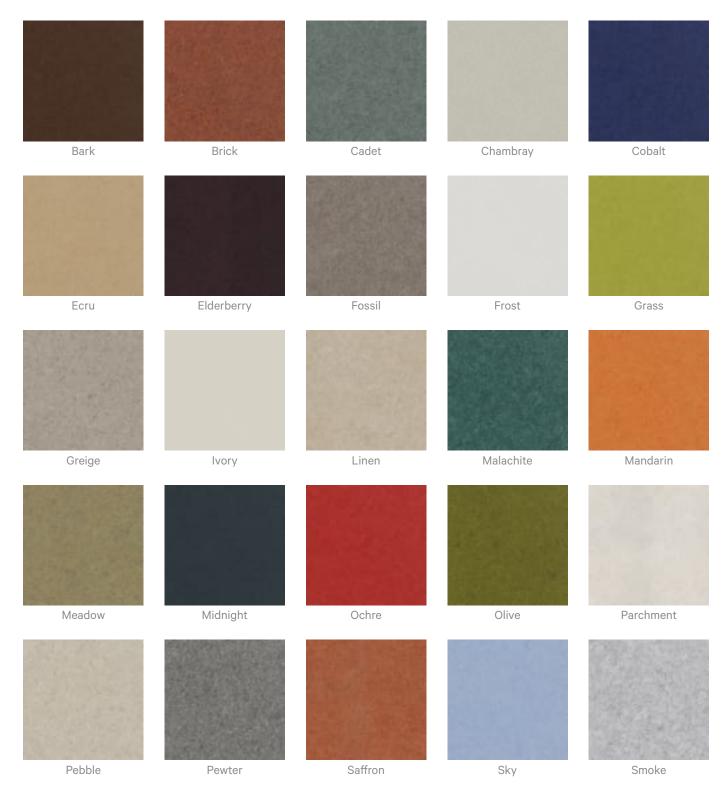

household bleach (10% bleach / 90% water). To remove the bleach, repeat using a clean, water dampened cloth, then pat dry. |  |
|                           | Always test in an inconspicuous area first and if you don't see the expected results, contact us.                                                                  |  |
| Customisable              | The Zintra Acoustic Solutions range is customisable to your project. Please get in touch with your local contact for details.                                      |  |
| Additional Comments       | NRC 0.45-0.95                                                                                                                                                      |  |



Acoustic Panels

#### Color & Finish Options

#### Zintra 12mm Solid PET





Acoustic Panels



Eucalyptus

Ironbark

Merbau

Spotted Gum