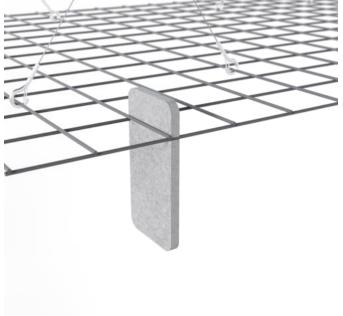

Acoustic Baffles

Mesh Baffle Detail Quill

Mesh Baffle Detail

Mesh Baffle Detail Quill Insert

Mesh Baffles Detail Install

Mesh Baffles Hanger

Mesh Baffle Y-Hanger

Mesh Baffles Checkered Perspective

| ✓ Acoustic     | ✓ Bleach Cleanable                                                                                                                                                                                                                                                                                                                                         | ✓ Easy Clean                                                                                                                                                |
|----------------|------------------------------------------------------------------------------------------------------------------------------------------------------------------------------------------------------------------------------------------------------------------------------------------------------------------------------------------------------------|-------------------------------------------------------------------------------------------------------------------------------------------------------------|
| ✓ Easy Install |                                                                                                                                                                                                                                                                                                                                                            |                                                                                                                                                             |
| Description    | Made from Zintra, the interchangeable, acoustically tuned 8" (209mm) quills hang from the mesh. Their lightweight materials, clever mounting system and simple mesh connectors make them easy to cut, effortless to hang and simple to configure. Wrap effortlessly around columns, with the ability to be customized onsite for hassle-free installation. |                                                                                                                                                             |
|                | Designs that morph with a change in light or perspective, you can achieve multi-<br>directional sound coverage and captivating visuals through contrasting or<br>complementary mesh colours (choose from 12 powder coat colours).                                                                                                                          |                                                                                                                                                             |
|                | distribute weight across the intercon                                                                                                                                                                                                                                                                                                                      | ng using Y-Hook Cables, which efficiently<br>nected mesh, and minimise ceiling anchor<br>ulti-directional coverage, enveloping sound<br>C values up to 1.0. |
|                | Sold as a system, you can choose from 6 preconfigured patterns. Each system includes 1 x Powder Coated Mesh, 6 x Y-Hook Cable Hangers, 5 x Wire Rope Clamps and enough quills for your selected design.                                                                                                                                                    |                                                                                                                                                             |
|                | 6 Preconfigured patterns. Modular in design. Easy to connect. Scalable. Easy install.                                                                                                                                                                                                                                                                      |                                                                                                                                                             |
|                | Checkered: 156 Quills   Herringbone: 288 Quills   Long Offset: 156 Quills   Offset: 288 Quills   Random: 219 Quills   Short Offset: 150 Quills                                                                                                                                                                                                             |                                                                                                                                                             |
| Composition    | Zintra Acoustic Panel - 100% Solution Dyed (Colour Through) Polyester                                                                                                                                                                                                                                                                                      |                                                                                                                                                             |
|                | 12mm (1/2") -Density 2.4 kg /m² 0.5 lb/ft²                                                                                                                                                                                                                                                                                                                 |                                                                                                                                                             |
| Sustainability | Zintra is made from 100% recyclable materials.                                                                                                                                                                                                                                                                                                             |                                                                                                                                                             |
|                | • 60% post-consumer recycled content from PET bottles.                                                                                                                                                                                                                                                                                                     |                                                                                                                                                             |
|                | • 35% pre-consumer recycled content from PET chips                                                                                                                                                                                                                                                                                                         |                                                                                                                                                             |
|                | • 5% polylactic acid (PLA)                                                                                                                                                                                                                                                                                                                                 |                                                                                                                                                             |
|                |                                                                                                                                                                                                                                                                                                                                                            |                                                                                                                                                             |