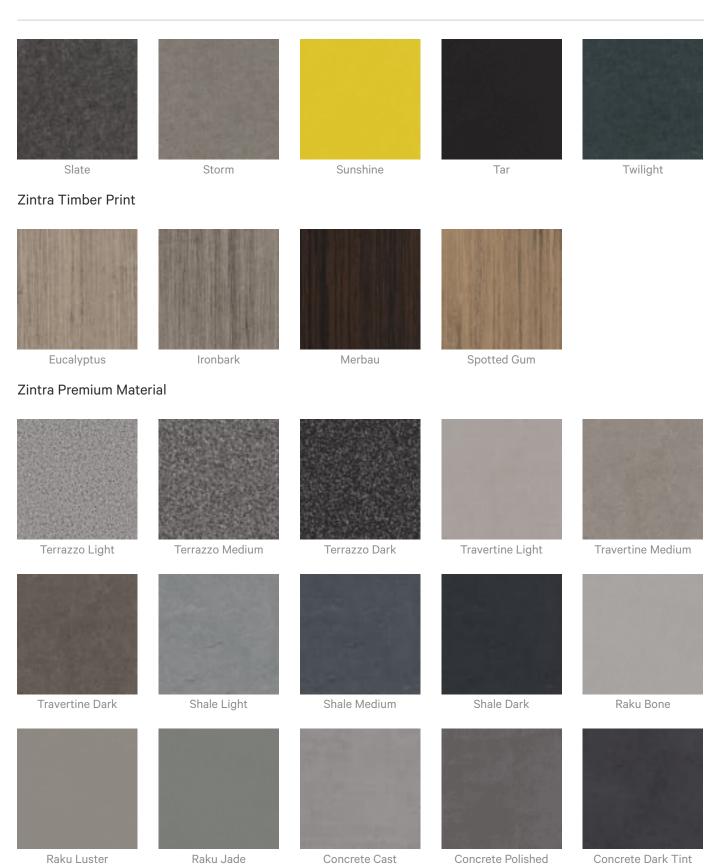

|  |
|                           | 4. Repeat Steps 1-3 per System                                                                                                                                     |  |
|                           | 1 x Zintra colour + 1 x Powder coat colour selection per system.                                                                                                   |  |
|                           |                                                                                                                                                                    |  |



#### Color & Finish Options

#### Zintra 12mm Solid PET





Acoustic Baffles





Raku Luster



Concrete Cast

#### Acoustic Baffles



Terracotta Sun Bleached



Terracotta Mission



Terracotta Antique

#### Zintra Premium Wood



Knotty Pine



Maple



Poplar



Australian Walnut



Claro Walnut



Palm Wood



Rustic Walnut



Cherry



Euro Beech



Lacewood



Redwood



White Oak

#### Powdercoat



Anodised Silver



Bengal White



Denim



Fern



Gunmetal