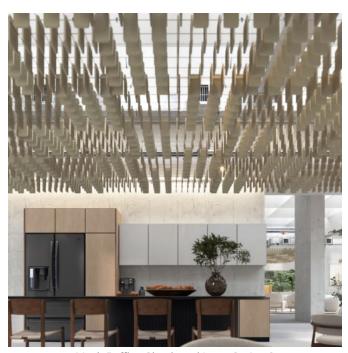

Acoustic Baffles

Brand: **Zintra** 

Collections: Mesh Baffles

Applications: Ceilings

Mesh Baffles Checkered Ivory Greige

Mesh Baffles Checkered Ivory Greige 2

Mesh Baffles Checkered Ivory Greige 3

Mesh Baffles Checkered Configuration

Acoustic Baffles

A perfect balance of acoustics and aesthetics. Zintra Mesh Baffle systems feature Zintra acoustic quills hung from a suspended powder coated mesh. Zintra Mesh Baffles Checkered features quills creatively arranged in a captivating checkerboard design.