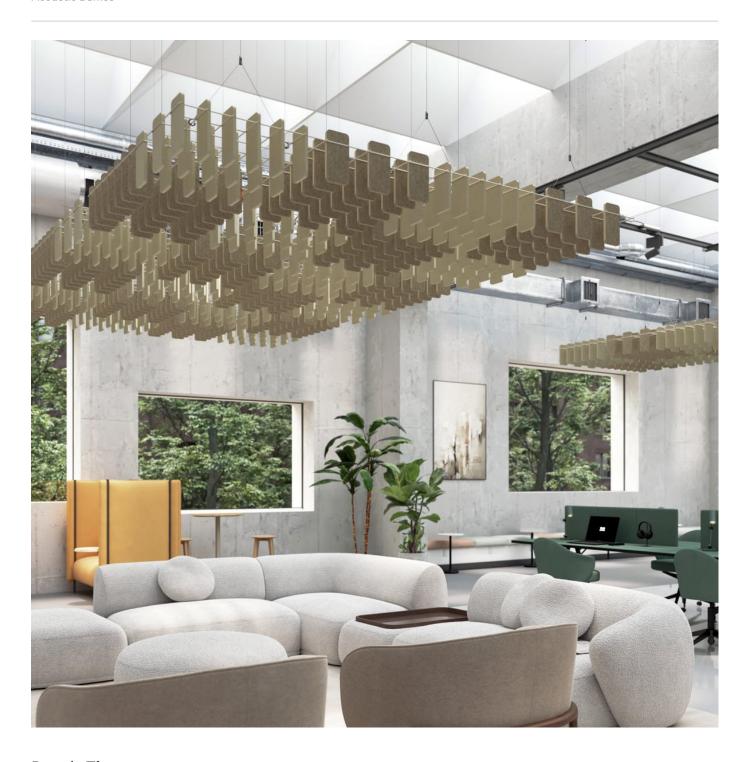

Acoustic Baffles

Brand: **Zintra** 

Collections: Mesh Baffles

Applications: Ceilings

Mesh Baffles Checkered Ivory Greige

Mesh Baffles Checkered Ivory Greige 2

Mesh Baffles Checkered Ivory Greige 3

Mesh Baffles Checkered Configuration

Acoustic Baffles

A perfect balance of acoustics and aesthetics. Zintra Mesh Baffle systems feature Zintra acoustic quills hung from a suspended powder coated mesh. Zintra Mesh Baffles Checkered features quills creatively arranged in a captivating checkerboard design.