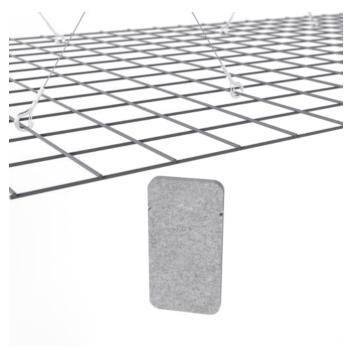

Acoustic Baffles

Mesh Baffle Detail Quill

Mesh Baffle Detail

Mesh Baffle Detail Quill Insert

Mesh Baffles Detail Install

Mesh Baffles Hanger

Mesh Baffle Y-Hanger

Mesh Baffles Checkered Perspective

| ✓ Acoustic     | ✓ Bleach Cleanable                                                                                                                                                                                                                                                                                                                                         | ✓ Easy Clean                                                                                                                                                |
|----------------|------------------------------------------------------------------------------------------------------------------------------------------------------------------------------------------------------------------------------------------------------------------------------------------------------------------------------------------------------------|-------------------------------------------------------------------------------------------------------------------------------------------------------------|
| ✓ Easy Install |                                                                                                                                                                                                                                                                                                                                                            |                                                                                                                                                             |
| Description    | Made from Zintra, the interchangeable, acoustically tuned 8" (209mm) quills hang from the mesh. Their lightweight materials, clever mounting system and simple mesh connectors make them easy to cut, effortless to hang and simple to configure. Wrap effortlessly around columns, with the ability to be customized onsite for hassle-free installation. |                                                                                                                                                             |
|                | Designs that morph with a change in light or perspective, you can achieve multi-<br>directional sound coverage and captivating visuals through contrasting or<br>complementary mesh colours (choose from 12 powder coat colours).                                                                                                                          |                                                                                                                                                             |
|                | distribute weight across the intercon                                                                                                                                                                                                                                                                                                                      | ng using Y-Hook Cables, which efficiently<br>nected mesh, and minimise ceiling anchor<br>ulti-directional coverage, enveloping sound<br>C values up to 1.0. |
|                | Sold as a system, you can choose from 6 preconfigured patterns. Each system includes 1 x Powder Coated Mesh, 6 x Y-Hook Cable Hangers, 5 x Wire Rope Clamps and enough quills for your selected design.                                                                                                                                                    |                                                                                                                                                             |
|                | 6 Preconfigured patterns. Modular in design. Easy to connect. Scalable. Easy install.                                                                                                                                                                                                                                                                      |                                                                                                                                                             |
|                | Checkered: 156 Quills   Herringbone: 288 Quills   Long Offset: 156 Quills   Offset: 288 Quills   Random: 219 Quills   Short Offset: 150 Quills                                                                                                                                                                                                             |                                                                                                                                                             |
| Composition    | Zintra Acoustic Panel - 100% Solution Dyed (Colour Through) Polyester                                                                                                                                                                                                                                                                                      |                                                                                                                                                             |
|                | 12mm (1/2") -Density 2.4 kg /m² 0.5 lb/ft²                                                                                                                                                                                                                                                                                                                 |                                                                                                                                                             |
| Sustainability | Zintra is made from 100% recyclable materials.                                                                                                                                                                                                                                                                                                             |                                                                                                                                                             |
|                | • 60% post-consumer recycled content from PET bottles.                                                                                                                                                                                                                                                                                                     |                                                                                                                                                             |
|                | • 35% pre-consumer recycled content from PET chips                                                                                                                                                                                                                                                                                                         |                                                                                                                                                             |
|                | • 5% polylactic acid (PLA)                                                                                                                                                                                                                                                                                                                                 |                                                                                                                                                             |
|                |                                                                                                                                                                                                                                                                                                                                                            |                                                                                                                                                             |