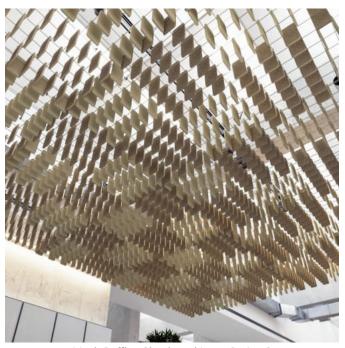

Acoustic Baffles

Brand: **Zintra** 

Collections: Mesh Baffles

Applications: Ceilings

Mesh Baffles Checkered Ivory Greige

Mesh Baffles Checkered Ivory Greige 2

Mesh Baffles Checkered Ivory Greige 3

Mesh Baffles Checkered Configuration

Acoustic Baffles

A perfect balance of acoustics and aesthetics. Zintra Mesh Baffle systems feature Zintra acoustic quills hung from a suspended powder coated mesh. Zintra Mesh Baffles Checkered features quills creatively arranged in a captivating checkerboard design.