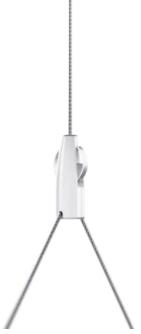

Acoustic Baffles

Mesh Baffle Detail Quill

Mesh Baffle Detail

Mesh Baffle Detail Quill Insert

Mesh Baffles Detail Install

Mesh Baffles Hanger

Mesh Baffle Y-Hanger

Mesh Baffles Checkered Perspective

EN-13501 - B-s2-d0 classification

Supplied As Mesh Baffles is a System:

• 1 x Powder Coated Mesh 1219mm (48") w x 2438mm (96") I OR

1 x Powder Coated Mesh 1200mm w x 2400mm l

• 6 x Y-Hook Cable Hangers

• Standard length 1520mm (5')

• 5 Wire Rope Clamps

• Enough quills to suit selected pattern

Inclusions 6 x Y-Hook Cable Hangers | Standard length 5' (1520mm)

5 Wire Rope Clamps

156 x Quills

zintraacoustic.com

| Assembly & Delivery       | Ships Flat Packed.                                                                                                                                                 |  |
|---------------------------|--------------------------------------------------------------------------------------------------------------------------------------------------------------------|--|
|                           | Assemble your Baffle System then suspend from the ceiling using hanging hardware supplied.                                                                         |  |
|                           | Recommended 2 People assembly                                                                                                                                      |  |
|                           | Go to the Technical Documents and download the Installation Guide for more details.                                                                                |  |
| Suggested<br>Installation | Go to Technical Documents and download the Installation Guide for more details.                                                                                    |  |
| Fixing Detail             | Y-Hook   Cable Hangers   Wire Rope Clamps                                                                                                                          |  |
| Care Instructions         | Vacuum to remove dust.                                                                                                                                             |  |
|                           | Dab Zintra with a damp clean cloth and mild solution of liquid detergent and warm water. Repeat using only clean water, then pat dry with a lint free cloth.       |  |
|                           | For difficult stains, use a solution of household bleach (10% bleach / 90% water). To remove the bleach, repeat using a clean, water dampened cloth, then pat dry. |  |
|                           | Always test in an inconspicuous area first and if you don't see the expected results, contact us.                                                                  |  |
| Warranty                  | Visit FAQ for more details.                                                                                                                                        |  |
| Customisable              | The Zintra Acoustic Solutions range is customisable to your project. Please get in touch with your local contact for details.                                      |  |
| Additional Comments       | NRC 0.70 - 1.0                                                                                                                                                     |  |
| How to Specify            | 1. Select Pattern                                                                                                                                                  |  |
|                           | 2. Select Zintra colour                                                                                                                                            |  |
|                           | 3. Select Mesh Powder Coat colour                                                                                                                                  |  |
|                           | 4. Repeat Steps 1-3 per System                                                                                                                                     |  |
|                           | 1 x Zintra colour + 1 x Powder coat colour selection per system.                                                                                                   |  |
|                           |                                                                                                                                                                    |  |