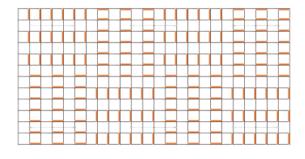

Acoustic Baffles

Brand: **Zintra** 

Collections: Mesh Baffles

Applications: Ceilings

Mesh Baffles Checkered Ivory Greige

Mesh Baffles Checkered Ivory Greige 2

Mesh Baffles Checkered Ivory Greige 3

Mesh Baffles Checkered Configuration

Acoustic Baffles

A perfect balance of acoustics and aesthetics. Zintra Mesh Baffle systems feature Zintra acoustic quills hung from a suspended powder coated mesh. Zintra Mesh Baffles Checkered features quills creatively arranged in a captivating checkerboard design.