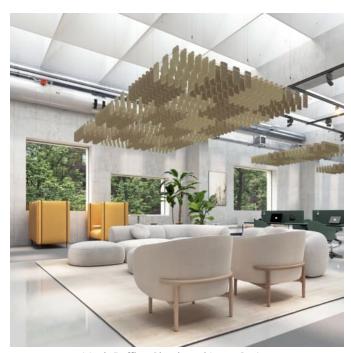

Acoustic Baffles

Brand: **Zintra** 

Collections: Mesh Baffles

Applications: Ceilings

Mesh Baffles Checkered Ivory Greige

Mesh Baffles Checkered Ivory Greige 2

Mesh Baffles Checkered Ivory Greige 3

Mesh Baffles Checkered Configuration

Acoustic Baffles

A perfect balance of acoustics and aesthetics. Zintra Mesh Baffle systems feature Zintra acoustic quills hung from a suspended powder coated mesh. Zintra Mesh Baffles Checkered features quills creatively arranged in a captivating checkerboard design.