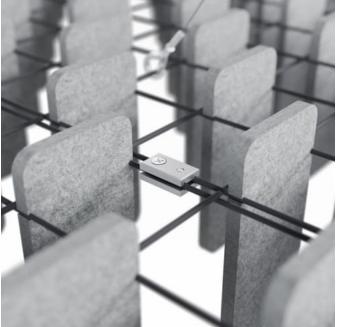

Acoustic Baffles

Mesh Baffle Detail Quill

Mesh Baffle Detail

Mesh Baffle Detail Quill Insert

Mesh Baffles Detail Install

Mesh Baffles Hanger

Mesh Baffle Y-Hanger

Mesh Baffles Checkered Perspective

| ✓ Acoustic     | ✓ Bleach Cleanable                                                                                                                                                                                                                                                                                                                                         | ✓ Easy Clean                                                                                                                                                |
|----------------|------------------------------------------------------------------------------------------------------------------------------------------------------------------------------------------------------------------------------------------------------------------------------------------------------------------------------------------------------------|-------------------------------------------------------------------------------------------------------------------------------------------------------------|
| ✓ Easy Install |                                                                                                                                                                                                                                                                                                                                                            |                                                                                                                                                             |
| Description    | Made from Zintra, the interchangeable, acoustically tuned 8" (209mm) quills hang from the mesh. Their lightweight materials, clever mounting system and simple mesh connectors make them easy to cut, effortless to hang and simple to configure. Wrap effortlessly around columns, with the ability to be customized onsite for hassle-free installation. |                                                                                                                                                             |
|                | Designs that morph with a change in light or perspective, you can achieve multi-<br>directional sound coverage and captivating visuals through contrasting or<br>complementary mesh colours (choose from 12 powder coat colours).                                                                                                                          |                                                                                                                                                             |
|                | distribute weight across the intercon                                                                                                                                                                                                                                                                                                                      | ng using Y-Hook Cables, which efficiently<br>nected mesh, and minimise ceiling anchor<br>ulti-directional coverage, enveloping sound<br>C values up to 1.0. |
|                | Sold as a system, you can choose from 6 preconfigured patterns. Each system includes 1 x Powder Coated Mesh, 6 x Y-Hook Cable Hangers, 5 x Wire Rope Clamps and enough quills for your selected design.                                                                                                                                                    |                                                                                                                                                             |
|                | 6 Preconfigured patterns. Modular in design. Easy to connect. Scalable. Easy install.                                                                                                                                                                                                                                                                      |                                                                                                                                                             |
|                | Checkered: 156 Quills   Herringbone: 288 Quills   Long Offset: 156 Quills   Offset: 288 Quills   Random: 219 Quills   Short Offset: 150 Quills                                                                                                                                                                                                             |                                                                                                                                                             |
| Composition    | Zintra Acoustic Panel - 100% Solution Dyed (Colour Through) Polyester                                                                                                                                                                                                                                                                                      |                                                                                                                                                             |
|                | 12mm (1/2") -Density 2.4 kg /m² 0.5 lb/ft²                                                                                                                                                                                                                                                                                                                 |                                                                                                                                                             |
| Sustainability | Zintra is made from 100% recyclable materials.                                                                                                                                                                                                                                                                                                             |                                                                                                                                                             |
|                | • 60% post-consumer recycled content from PET bottles.                                                                                                                                                                                                                                                                                                     |                                                                                                                                                             |
|                | • 35% pre-consumer recycled content from PET chips                                                                                                                                                                                                                                                                                                         |                                                                                                                                                             |
|                | • 5% polylactic acid (PLA)                                                                                                                                                                                                                                                                                                                                 |                                                                                                                                                             |
|                |                                                                                                                                                                                                                                                                                                                                                            |                                                                                                                                                             |

EN-13501 - B-s2-d0 classification

Supplied As Mesh Baffles is a System:

• 1 x Powder Coated Mesh 1219mm (48") w x 2438mm (96") I OR

1 x Powder Coated Mesh 1200mm w x 2400mm l

• 6 x Y-Hook Cable Hangers

• Standard length 1520mm (5')

• 5 Wire Rope Clamps

• Enough quills to suit selected pattern

Inclusions 6 x Y-Hook Cable Hangers | Standard length 5' (1520mm)

5 Wire Rope Clamps

156 x Quills

zintraacoustic.com

| Assembly & Delivery       | Ships Flat Packed.                                                                                                                                                 |  |
|---------------------------|--------------------------------------------------------------------------------------------------------------------------------------------------------------------|--|
|                           | Assemble your Baffle System then suspend from the ceiling using hanging hardware supplied.                                                                         |  |
|                           | Recommended 2 People assembly                                                                                                                                      |  |
|                           | Go to the Technical Documents and download the Installation Guide for more details.                                                                                |  |
| Suggested<br>Installation | Go to Technical Documents and download the Installation Guide for more details.                                                                                    |  |
| Fixing Detail             | Y-Hook   Cable Hangers   Wire Rope Clamps                                                                                                                          |  |
| Care Instructions         | Vacuum to remove dust.                                                                                                                                             |  |
|                           | Dab Zintra with a damp clean cloth and mild solution of liquid detergent and warm water. Repeat using only clean water, then pat dry with a lint free cloth.       |  |
|                           | For difficult stains, use a solution of household bleach (10% bleach / 90% water). To remove the bleach, repeat using a clean, water dampened cloth, then pat dry. |  |
|                           | Always test in an inconspicuous area first and if you don't see the expected results, contact us.                                                                  |  |
| Warranty                  | Visit FAQ for more details.                                                                                                                                        |  |
| Customisable              | The Zintra Acoustic Solutions range is customisable to your project. Please get in touch with your local contact for details.                                      |  |
| Additional Comments       | NRC 0.70 - 1.0                                                                                                                                                     |  |
| How to Specify            | 1. Select Pattern                                                                                                                                                  |  |
|                           | 2. Select Zintra colour                                                                                                                                            |  |
|                           | 3. Select Mesh Powder Coat colour                                                                                                                                  |  |
|                           | 4. Repeat Steps 1-3 per System                                                                                                                                     |  |
|                           | 1 x Zintra colour + 1 x Powder coat colour selection per system.                                                                                                   |  |
|                           |                                                                                                                                                                    |  |