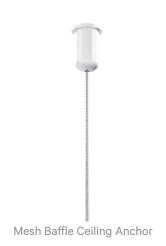

Acoustic Baffles

Mesh Baffle Detail Quill

Mesh Baffle Detail

Mesh Baffle Detail Quill Insert

Mesh Baffles Detail Install

Mesh Baffles Hanger

Mesh Baffle Y-Hanger

Mesh Baffles Checkered Perspective

EN-13501 - B-s2-d0 classification

Supplied As Mesh Baffles is a System:

• 1 x Powder Coated Mesh 1219mm (48") w x 2438mm (96") I OR

1 x Powder Coated Mesh 1200mm w x 2400mm l

• 6 x Y-Hook Cable Hangers

• Standard length 1520mm (5')

• 5 Wire Rope Clamps

• Enough quills to suit selected pattern

Inclusions 6 x Y-Hook Cable Hangers | Standard length 5' (1520mm)

5 Wire Rope Clamps

156 x Quills

zintraacoustic.com

| Assembly & Delivery       | Ships Flat Packed.                                                                                                                                                 |  |
|---------------------------|--------------------------------------------------------------------------------------------------------------------------------------------------------------------|--|
|                           | Assemble your Baffle System then suspend from the ceiling using hanging hardware supplied.                                                                         |  |
|                           | Recommended 2 People assembly                                                                                                                                      |  |
|                           | Go to the Technical Documents and download the Installation Guide for more details.                                                                                |  |
| Suggested<br>Installation | Go to Technical Documents and download the Installation Guide for more details.                                                                                    |  |
| Fixing Detail             | Y-Hook   Cable Hangers   Wire Rope Clamps                                                                                                                          |  |
| Care Instructions         | Vacuum to remove dust.                                                                                                                                             |  |
|                           | Dab Zintra with a damp clean cloth and mild solution of liquid detergent and warm water. Repeat using only clean water, then pat dry with a lint free cloth.       |  |
|                           | For difficult stains, use a solution of household bleach (10% bleach / 90% water). To remove the bleach, repeat using a clean, water dampened cloth, then pat dry. |  |
|                           | Always test in an inconspicuous area first and if you don't see the expected results, contact us.                                                                  |  |
| Warranty                  | Visit FAQ for more details.                                                                                                                                        |  |
| Customisable              | The Zintra Acoustic Solutions range is customisable to your project. Please get in touch with your local contact for details.                                      |  |
| Additional Comments       | NRC 0.70 - 1.0                                                                                                                                                     |  |
| How to Specify            | 1. Select Pattern                                                                                                                                                  |  |
|                           | 2. Select Zintra colour                                                                                                                                            |  |
|                           | 3. Select Mesh Powder Coat colour                                                                                                                                  |  |
|                           | 4. Repeat Steps 1-3 per System                                                                                                                                     |  |
|                           | 1 x Zintra colour + 1 x Powder coat colour selection per system.                                                                                                   |  |
|                           |                                                                                                                                                                    |  |