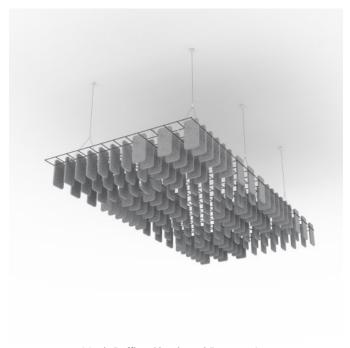

Acoustic Baffles

Brand: **Zintra** 

Collections: Mesh Baffles

Applications: Ceilings

Mesh Baffles Checkered Ivory Greige

Mesh Baffles Checkered Ivory Greige 2

Mesh Baffles Checkered Ivory Greige 3

Mesh Baffles Checkered Configuration

Acoustic Baffles

A perfect balance of acoustics and aesthetics. Zintra Mesh Baffle systems feature Zintra acoustic quills hung from a suspended powder coated mesh. Zintra Mesh Baffles Checkered features quills creatively arranged in a captivating checkerboard design.