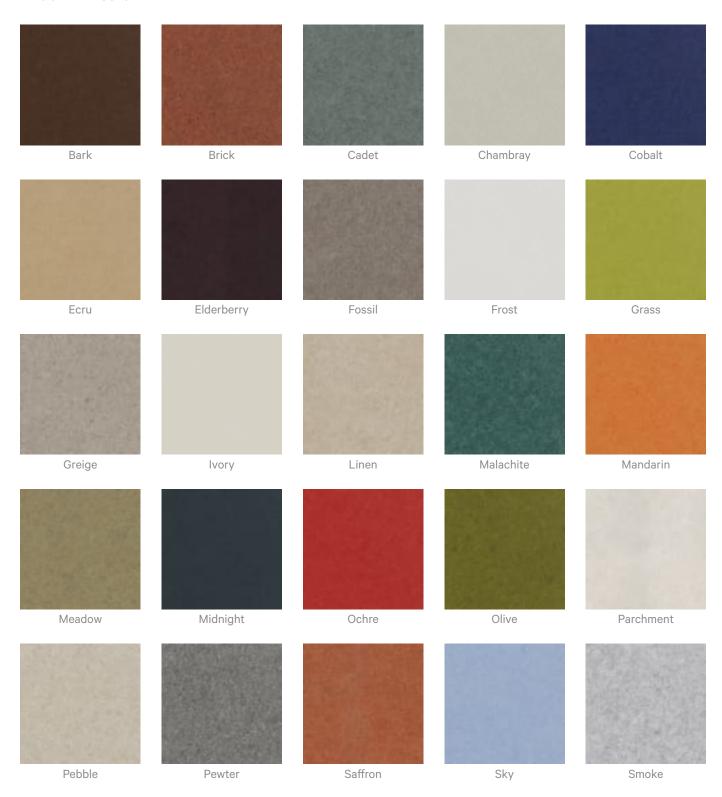

Coat colour                                                                                                                                  |  |
|                           | 4. Repeat Steps 1-3 per System                                                                                                                                     |  |
|                           | 1 x Zintra colour + 1 x Powder coat colour selection per system.                                                                                                   |  |
|                           |                                                                                                                                                                    |  |



#### Color & Finish Options

#### Zintra 12mm Solid PET





Acoustic Baffles





Raku Luster



Concrete Cast

#### Acoustic Baffles



Terracotta Sun Bleached



Terracotta Mission



Terracotta Antique

#### Zintra Premium Wood



Knotty Pine



Maple



Poplar



Australian Walnut



Claro Walnut



Palm Wood



Rustic Walnut



Cherry



Euro Beech



Lacewood



Redwood



White Oak

#### Powdercoat



Anodised Silver



Bengal White



Denim



Fern



Gunmetal