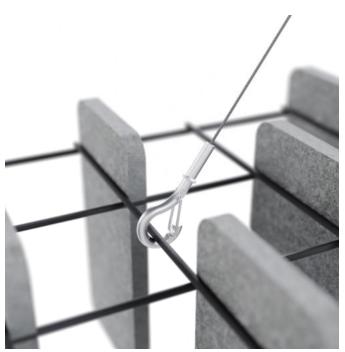

Acoustic Baffles

Mesh Baffle Detail Quill

Mesh Baffle Detail

Mesh Baffle Detail Quill Insert

Mesh Baffles Detail Install

Mesh Baffles Hanger

Mesh Baffle Y-Hanger

Mesh Baffles Checkered Perspective

• 5 Wire Rope Clamps

• Enough quills to suit selected pattern

Inclusions 6 x Y-Hook Cable Hangers | Standard length 5' (1520mm)

5 Wire Rope Clamps

156 x Quills

zintraacoustic.com

| Assembly & Delivery       | Ships Flat Packed.                                                                                                                                                 |  |
|---------------------------|--------------------------------------------------------------------------------------------------------------------------------------------------------------------|--|
|                           | Assemble your Baffle System then suspend from the ceiling using hanging hardware supplied.                                                                         |  |
|                           | Recommended 2 People assembly                                                                                                                                      |  |
|                           | Go to the Technical Documents and download the Installation Guide for more details.                                                                                |  |
| Suggested<br>Installation | Go to Technical Documents and download the Installation Guide for more details.                                                                                    |  |
| Fixing Detail             | Y-Hook   Cable Hangers   Wire Rope Clamps                                                                                                                          |  |
| Care Instructions         | Vacuum to remove dust.                                                                                                                                             |  |
|                           | Dab Zintra with a damp clean cloth and mild solution of liquid detergent and warm water. Repeat using only clean water, then pat dry with a lint free cloth.       |  |
|                           | For difficult stains, use a solution of household bleach (10% bleach / 90% water). To remove the bleach, repeat using a clean, water dampened cloth, then pat dry. |  |
|                           | Always test in an inconspicuous area first and if you don't see the expected results, contact us.                                                                  |  |
| Warranty                  | Visit FAQ for more details.                                                                                                                                        |  |
| Customisable              | The Zintra Acoustic Solutions range is customisable to your project. Please get in touch with your local contact for details.                                      |  |
| Additional Comments       | NRC 0.70 - 1.0                                                                                                                                                     |  |
| How to Specify            | 1. Select Pattern                                                                                                                                                  |  |
|                           | 2. Select Zintra colour                                                                                                                                            |  |
|                           | 3. Select Mesh Powder Coat colour                                                                                                                                  |  |
|                           | 4. Repeat Steps 1-3 per System                                                                                                                                     |  |
|                           | 1 x Zintra colour + 1 x Powder coat colour selection per system.                                                                                                   |  |
|                           |                                                                                                                                                                    |  |