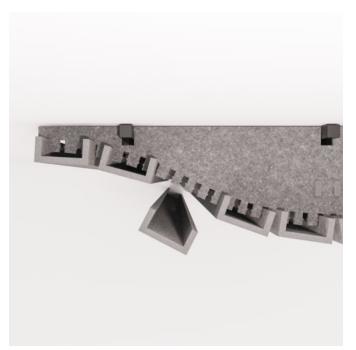

Curved Sticks Wide Ceiling Detail

Curved Sticks Narrow Hanging Detail

Curved Sticks Wide Hanging Detail

Curved Sticks Narrow Comb Detail

Curved Sticks Wide Comb Detail

Acoustic Sticks

Create a sense of depth and dynamism to flat surfaces without the headache and huge cost associated with structural changes with Zintra Curved Sticks.

| <ul><li>✓ Acoustic</li><li>✓ Easy Install</li></ul> | ✓ Bleach Cleanable                                                                                                                                                                                                                                                                                                                                                                                                                                           | ✓ Easy Clean                        |
|-----------------------------------------------------|--------------------------------------------------------------------------------------------------------------------------------------------------------------------------------------------------------------------------------------------------------------------------------------------------------------------------------------------------------------------------------------------------------------------------------------------------------------|-------------------------------------|
| Description                                         | Introduce a captivating dimension to flat surfaces with Zintra curved stick, a feat typically challenging and costly to achieve.                                                                                                                                                                                                                                                                                                                             |                                     |
|                                                     | When combined Zintra curved sticks, the Aluminium tube and our unique curved installation rib allow you to use a single set of sticks to create a simple curve, or, if you want your project to make waves, combine multiple sets and design a dramatic ceiling or wall swell.  Discover the ideal fit within our range of Zintra Curved sticks, available in both Narrow and Wide options and a variety of finishes tailored to your aesthetic preferences. |                                     |
|                                                     |                                                                                                                                                                                                                                                                                                                                                                                                                                                              |                                     |
|                                                     | Choose from one of our 12 vibrant po                                                                                                                                                                                                                                                                                                                                                                                                                         | wdercoat colors (additional charge) |
| Composition                                         | Zintra Acoustic Panel - 100% Solution Dyed (Colour Through) Polyester                                                                                                                                                                                                                                                                                                                                                                                        |                                     |
|                                                     | 12mm (1/2") - Density 2.4 kg /m² 0.5 lb/ft²                                                                                                                                                                                                                                                                                                                                                                                                                  |                                     |
| Sustainability                                      | Zintra is made from 100% recyclable materials.                                                                                                                                                                                                                                                                                                                                                                                                               |                                     |
|                                                     | <ul> <li>60% post-consumer recycled content from PET bottles.</li> </ul>                                                                                                                                                                                                                                                                                                                                                                                     |                                     |
|                                                     | • 35% pre-consumer recycled content from PET chips                                                                                                                                                                                                                                                                                                                                                                                                           |                                     |
|                                                     | • 5% polylactic acid (PLA)                                                                                                                                                                                                                                                                                                                                                                                                                                   |                                     |
| Dimensions                                          | 1158mm (45.6") w x 2743mm (108") h                                                                                                                                                                                                                                                                                                                                                                                                                           |                                     |
|                                                     | Each Stick                                                                                                                                                                                                                                                                                                                                                                                                                                                   |                                     |
|                                                     | • Narrow 42mm (1.66")                                                                                                                                                                                                                                                                                                                                                                                                                                        |                                     |
|                                                     | • Wide 102mm (4")                                                                                                                                                                                                                                                                                                                                                                                                                                            |                                     |
| Fire Rating                                         | ASTM-E84 – Class A classification<br>AS ISO 9705 – 2003 – Group 1 classification<br>EN-13501 – B-s2-d0 classification                                                                                                                                                                                                                                                                                                                                        |                                     |