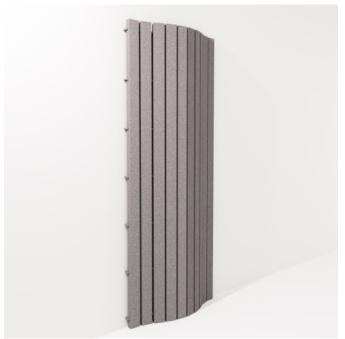

Curved Sticks Wide Ceiling Detail

Curved Sticks Narrow Hanging Detail

Curved Sticks Wide Hanging Detail

Curved Sticks Narrow Comb Detail

Curved Sticks Wide Comb Detail

Acoustic Sticks

Create a sense of depth and dynamism to flat surfaces without the headache and huge cost associated with structural changes with Zintra Curved Sticks.

| <ul><li>✓ Acoustic</li><li>✓ Easy Install</li></ul> | ✓ Bleach Cleanable                                                                                                                                                                                                                                                                                                                                                                                                                                           | ✓ Easy Clean                        |
|-----------------------------------------------------|--------------------------------------------------------------------------------------------------------------------------------------------------------------------------------------------------------------------------------------------------------------------------------------------------------------------------------------------------------------------------------------------------------------------------------------------------------------|-------------------------------------|
| Description                                         | Introduce a captivating dimension to flat surfaces with Zintra curved stick, a feat typically challenging and costly to achieve.                                                                                                                                                                                                                                                                                                                             |                                     |
|                                                     | When combined Zintra curved sticks, the Aluminium tube and our unique curved installation rib allow you to use a single set of sticks to create a simple curve, or, if you want your project to make waves, combine multiple sets and design a dramatic ceiling or wall swell.  Discover the ideal fit within our range of Zintra Curved sticks, available in both Narrow and Wide options and a variety of finishes tailored to your aesthetic preferences. |                                     |
|                                                     |                                                                                                                                                                                                                                                                                                                                                                                                                                                              |                                     |
|                                                     | Choose from one of our 12 vibrant po                                                                                                                                                                                                                                                                                                                                                                                                                         | wdercoat colors (additional charge) |
| Composition                                         | Zintra Acoustic Panel - 100% Solution Dyed (Colour Through) Polyester                                                                                                                                                                                                                                                                                                                                                                                        |                                     |
|                                                     | 12mm (1/2") - Density 2.4 kg /m² 0.5 lb/ft²                                                                                                                                                                                                                                                                                                                                                                                                                  |                                     |
| Sustainability                                      | Zintra is made from 100% recyclable materials.                                                                                                                                                                                                                                                                                                                                                                                                               |                                     |
|                                                     | <ul> <li>60% post-consumer recycled content from PET bottles.</li> </ul>                                                                                                                                                                                                                                                                                                                                                                                     |                                     |
|                                                     | • 35% pre-consumer recycled content from PET chips                                                                                                                                                                                                                                                                                                                                                                                                           |                                     |
|                                                     | • 5% polylactic acid (PLA)                                                                                                                                                                                                                                                                                                                                                                                                                                   |                                     |
| Dimensions                                          | 1158mm (45.6") w x 2743mm (108") h                                                                                                                                                                                                                                                                                                                                                                                                                           |                                     |
|                                                     | Each Stick                                                                                                                                                                                                                                                                                                                                                                                                                                                   |                                     |
|                                                     | • Narrow 42mm (1.66")                                                                                                                                                                                                                                                                                                                                                                                                                                        |                                     |
|                                                     | • Wide 102mm (4")                                                                                                                                                                                                                                                                                                                                                                                                                                            |                                     |
| Fire Rating                                         | ASTM-E84 – Class A classification<br>AS ISO 9705 – 2003 – Group 1 classification<br>EN-13501 – B-s2-d0 classification                                                                                                                                                                                                                                                                                                                                        |                                     |