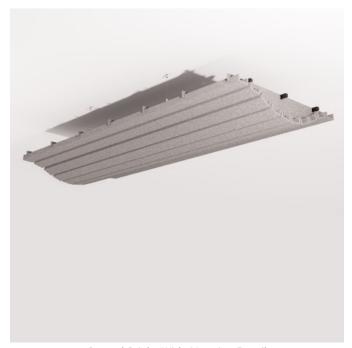

Curved Sticks Wide Ceiling Detail

Curved Sticks Narrow Hanging Detail

Curved Sticks Wide Hanging Detail

Curved Sticks Narrow Comb Detail

Curved Sticks Wide Comb Detail

Acoustic Sticks

Create a sense of depth and dynamism to flat surfaces without the headache and huge cost associated with structural changes with Zintra Curved Sticks.

| <ul><li>✓ Acoustic</li><li>✓ Easy Install</li></ul> | ✓ Bleach Cleanable                                                                                                                                                                                                                                                                                                                                                                                                                                           | ✓ Easy Clean                        |
|-----------------------------------------------------|--------------------------------------------------------------------------------------------------------------------------------------------------------------------------------------------------------------------------------------------------------------------------------------------------------------------------------------------------------------------------------------------------------------------------------------------------------------|-------------------------------------|
| Description                                         | Introduce a captivating dimension to flat surfaces with Zintra curved stick, a feat typically challenging and costly to achieve.                                                                                                                                                                                                                                                                                                                             |                                     |
|                                                     | When combined Zintra curved sticks, the Aluminium tube and our unique curved installation rib allow you to use a single set of sticks to create a simple curve, or, if you want your project to make waves, combine multiple sets and design a dramatic ceiling or wall swell.  Discover the ideal fit within our range of Zintra Curved sticks, available in both Narrow and Wide options and a variety of finishes tailored to your aesthetic preferences. |                                     |
|                                                     |                                                                                                                                                                                                                                                                                                                                                                                                                                                              |                                     |
|                                                     | Choose from one of our 12 vibrant po                                                                                                                                                                                                                                                                                                                                                                                                                         | wdercoat colors (additional charge) |
| Composition                                         | Zintra Acoustic Panel - 100% Solution Dyed (Colour Through) Polyester                                                                                                                                                                                                                                                                                                                                                                                        |                                     |
|                                                     | 12mm (1/2") - Density 2.4 kg /m² 0.5 lb/ft²                                                                                                                                                                                                                                                                                                                                                                                                                  |                                     |
| Sustainability                                      | Zintra is made from 100% recyclable materials.                                                                                                                                                                                                                                                                                                                                                                                                               |                                     |
|                                                     | <ul> <li>60% post-consumer recycled content from PET bottles.</li> </ul>                                                                                                                                                                                                                                                                                                                                                                                     |                                     |
|                                                     | • 35% pre-consumer recycled content from PET chips                                                                                                                                                                                                                                                                                                                                                                                                           |                                     |
|                                                     | • 5% polylactic acid (PLA)                                                                                                                                                                                                                                                                                                                                                                                                                                   |                                     |
| Dimensions                                          | 1158mm (45.6") w x 2743mm (108") h                                                                                                                                                                                                                                                                                                                                                                                                                           |                                     |
|                                                     | Each Stick                                                                                                                                                                                                                                                                                                                                                                                                                                                   |                                     |
|                                                     | • Narrow 42mm (1.66")                                                                                                                                                                                                                                                                                                                                                                                                                                        |                                     |
|                                                     | • Wide 102mm (4")                                                                                                                                                                                                                                                                                                                                                                                                                                            |                                     |
| Fire Rating                                         | ASTM-E84 – Class A classification<br>AS ISO 9705 – 2003 – Group 1 classification<br>EN-13501 – B-s2-d0 classification                                                                                                                                                                                                                                                                                                                                        |                                     |