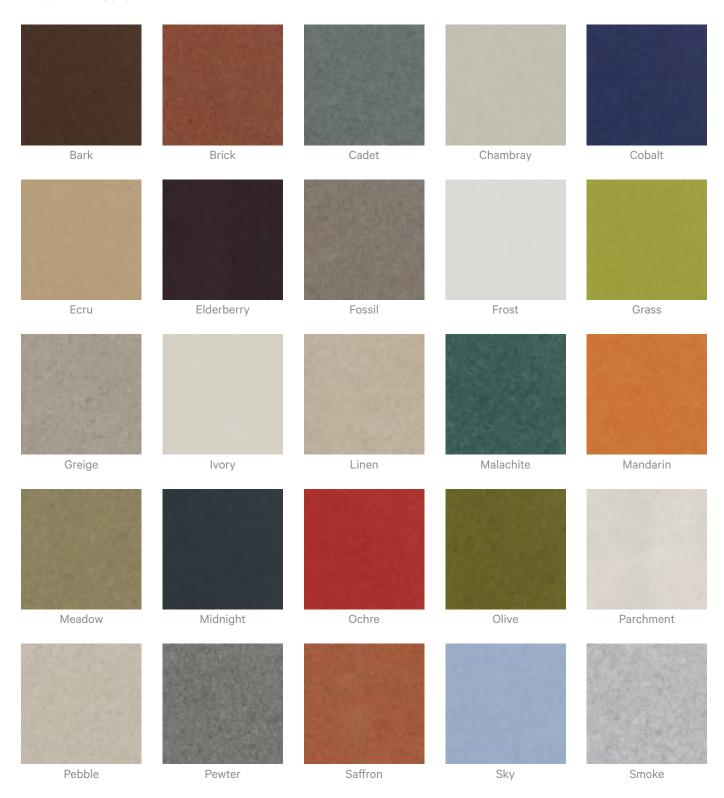

tomisable to your project. Please get in touch with your local contact for details.                                      |  |
| Additional Comments       | NRC 0.80                                                                                                                                                           |  |
| How to Specify            | 1. Select Stick Width - Narrow or Wide                                                                                                                             |  |
|                           | 2. Select Zintra Colour                                                                                                                                            |  |



zintraacoustic.com

#### Color & Finish Options

#### Zintra 12mm Solid PET













#### Acoustic Sticks



Terracotta Sun Bleached



Terracotta Mission



Terracotta Antique

#### Zintra Premium Wood



Knotty Pine



Maple



Poplar



Australian Walnut



Claro Walnut



Palm Wood



Rustic Walnut



Cherry



Euro Beech



Lacewood



Redwood



White Oak

#### Powdercoat



Anodised Silver



Bengal White



Denim



Fern



Gunmetal