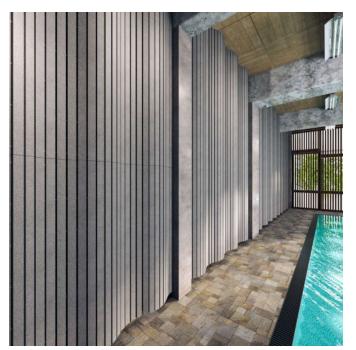

Curved Sticks Wide Ceiling Detail

Curved Sticks Narrow Hanging Detail

Curved Sticks Wide Hanging Detail

Curved Sticks Narrow Comb Detail

Curved Sticks Wide Comb Detail

Acoustic Sticks

Create a sense of depth and dynamism to flat surfaces without the headache and huge cost associated with structural changes with Zintra Curved Sticks.

| <ul><li>✓ Acoustic</li><li>✓ Easy Install</li></ul> | ✓ Bleach Cleanable                                                                                                                                                                                                                                                                                                                                                                                                                                           | ✓ Easy Clean                        |
|-----------------------------------------------------|--------------------------------------------------------------------------------------------------------------------------------------------------------------------------------------------------------------------------------------------------------------------------------------------------------------------------------------------------------------------------------------------------------------------------------------------------------------|-------------------------------------|
| Description                                         | Introduce a captivating dimension to flat surfaces with Zintra curved stick, a feat typically challenging and costly to achieve.                                                                                                                                                                                                                                                                                                                             |                                     |
|                                                     | When combined Zintra curved sticks, the Aluminium tube and our unique curved installation rib allow you to use a single set of sticks to create a simple curve, or, if you want your project to make waves, combine multiple sets and design a dramatic ceiling or wall swell.  Discover the ideal fit within our range of Zintra Curved sticks, available in both Narrow and Wide options and a variety of finishes tailored to your aesthetic preferences. |                                     |
|                                                     |                                                                                                                                                                                                                                                                                                                                                                                                                                                              |                                     |
|                                                     | Choose from one of our 12 vibrant po                                                                                                                                                                                                                                                                                                                                                                                                                         | wdercoat colors (additional charge) |
| Composition                                         | Zintra Acoustic Panel - 100% Solution Dyed (Colour Through) Polyester                                                                                                                                                                                                                                                                                                                                                                                        |                                     |
|                                                     | 12mm (1/2") - Density 2.4 kg /m² 0.5 lb/ft²                                                                                                                                                                                                                                                                                                                                                                                                                  |                                     |
| Sustainability                                      | Zintra is made from 100% recyclable materials.                                                                                                                                                                                                                                                                                                                                                                                                               |                                     |
|                                                     | <ul> <li>60% post-consumer recycled content from PET bottles.</li> </ul>                                                                                                                                                                                                                                                                                                                                                                                     |                                     |
|                                                     | • 35% pre-consumer recycled content from PET chips                                                                                                                                                                                                                                                                                                                                                                                                           |                                     |
|                                                     | • 5% polylactic acid (PLA)                                                                                                                                                                                                                                                                                                                                                                                                                                   |                                     |
| Dimensions                                          | 1158mm (45.6") w x 2743mm (108") h                                                                                                                                                                                                                                                                                                                                                                                                                           |                                     |
|                                                     | Each Stick                                                                                                                                                                                                                                                                                                                                                                                                                                                   |                                     |
|                                                     | • Narrow 42mm (1.66")                                                                                                                                                                                                                                                                                                                                                                                                                                        |                                     |
|                                                     | • Wide 102mm (4")                                                                                                                                                                                                                                                                                                                                                                                                                                            |                                     |
| Fire Rating                                         | ASTM-E84 – Class A classification<br>AS ISO 9705 – 2003 – Group 1 classification<br>EN-13501 – B-s2-d0 classification                                                                                                                                                                                                                                                                                                                                        |                                     |