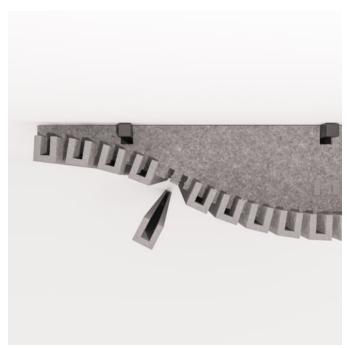

Curved Sticks Wide Ceiling Detail

Curved Sticks Narrow Hanging Detail

Curved Sticks Wide Hanging Detail

Curved Sticks Narrow Comb Detail

Curved Sticks Wide Comb Detail

Acoustic Sticks

Create a sense of depth and dynamism to flat surfaces without the headache and huge cost associated with structural changes with Zintra Curved Sticks.

| <ul><li>✓ Acoustic</li><li>✓ Easy Install</li></ul> | ✓ Bleach Cleanable                                                                                                                                                                                                                                                                                                                                                                                                                                           | ✓ Easy Clean                        |
|-----------------------------------------------------|--------------------------------------------------------------------------------------------------------------------------------------------------------------------------------------------------------------------------------------------------------------------------------------------------------------------------------------------------------------------------------------------------------------------------------------------------------------|-------------------------------------|
| Description                                         | Introduce a captivating dimension to flat surfaces with Zintra curved stick, a feat typically challenging and costly to achieve.                                                                                                                                                                                                                                                                                                                             |                                     |
|                                                     | When combined Zintra curved sticks, the Aluminium tube and our unique curved installation rib allow you to use a single set of sticks to create a simple curve, or, if you want your project to make waves, combine multiple sets and design a dramatic ceiling or wall swell.  Discover the ideal fit within our range of Zintra Curved sticks, available in both Narrow and Wide options and a variety of finishes tailored to your aesthetic preferences. |                                     |
|                                                     |                                                                                                                                                                                                                                                                                                                                                                                                                                                              |                                     |
|                                                     | Choose from one of our 12 vibrant po                                                                                                                                                                                                                                                                                                                                                                                                                         | wdercoat colors (additional charge) |
| Composition                                         | Zintra Acoustic Panel - 100% Solution Dyed (Colour Through) Polyester                                                                                                                                                                                                                                                                                                                                                                                        |                                     |
|                                                     | 12mm (1/2") - Density 2.4 kg /m² 0.5 lb/ft²                                                                                                                                                                                                                                                                                                                                                                                                                  |                                     |
| Sustainability                                      | Zintra is made from 100% recyclable materials.                                                                                                                                                                                                                                                                                                                                                                                                               |                                     |
|                                                     | <ul> <li>60% post-consumer recycled content from PET bottles.</li> </ul>                                                                                                                                                                                                                                                                                                                                                                                     |                                     |
|                                                     | • 35% pre-consumer recycled content from PET chips                                                                                                                                                                                                                                                                                                                                                                                                           |                                     |
|                                                     | • 5% polylactic acid (PLA)                                                                                                                                                                                                                                                                                                                                                                                                                                   |                                     |
| Dimensions                                          | 1158mm (45.6") w x 2743mm (108") h                                                                                                                                                                                                                                                                                                                                                                                                                           |                                     |
|                                                     | Each Stick                                                                                                                                                                                                                                                                                                                                                                                                                                                   |                                     |
|                                                     | • Narrow 42mm (1.66")                                                                                                                                                                                                                                                                                                                                                                                                                                        |                                     |
|                                                     | • Wide 102mm (4")                                                                                                                                                                                                                                                                                                                                                                                                                                            |                                     |
| Fire Rating                                         | ASTM-E84 – Class A classification<br>AS ISO 9705 – 2003 – Group 1 classification<br>EN-13501 – B-s2-d0 classification                                                                                                                                                                                                                                                                                                                                        |                                     |