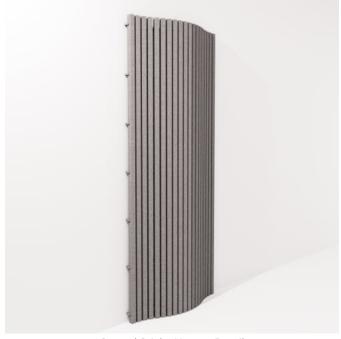

Curved Sticks Wide Ceiling Detail

Curved Sticks Narrow Hanging Detail

Curved Sticks Wide Hanging Detail

Curved Sticks Narrow Comb Detail

Curved Sticks Wide Comb Detail

Acoustic Sticks

Create a sense of depth and dynamism to flat surfaces without the headache and huge cost associated with structural changes with Zintra Curved Sticks.

| <ul><li>✓ Acoustic</li><li>✓ Easy Install</li></ul> | ✓ Bleach Cleanable                                                                                                                                                                                                                                                                                                                                                                                                                                           | ✓ Easy Clean                        |
|-----------------------------------------------------|--------------------------------------------------------------------------------------------------------------------------------------------------------------------------------------------------------------------------------------------------------------------------------------------------------------------------------------------------------------------------------------------------------------------------------------------------------------|-------------------------------------|
| Description                                         | Introduce a captivating dimension to flat surfaces with Zintra curved stick, a feat typically challenging and costly to achieve.                                                                                                                                                                                                                                                                                                                             |                                     |
|                                                     | When combined Zintra curved sticks, the Aluminium tube and our unique curved installation rib allow you to use a single set of sticks to create a simple curve, or, if you want your project to make waves, combine multiple sets and design a dramatic ceiling or wall swell.  Discover the ideal fit within our range of Zintra Curved sticks, available in both Narrow and Wide options and a variety of finishes tailored to your aesthetic preferences. |                                     |
|                                                     |                                                                                                                                                                                                                                                                                                                                                                                                                                                              |                                     |
|                                                     | Choose from one of our 12 vibrant po                                                                                                                                                                                                                                                                                                                                                                                                                         | wdercoat colors (additional charge) |
| Composition                                         | Zintra Acoustic Panel - 100% Solution Dyed (Colour Through) Polyester                                                                                                                                                                                                                                                                                                                                                                                        |                                     |
|                                                     | 12mm (1/2") - Density 2.4 kg /m² 0.5 lb/ft²                                                                                                                                                                                                                                                                                                                                                                                                                  |                                     |
| Sustainability                                      | Zintra is made from 100% recyclable materials.                                                                                                                                                                                                                                                                                                                                                                                                               |                                     |
|                                                     | <ul> <li>60% post-consumer recycled content from PET bottles.</li> </ul>                                                                                                                                                                                                                                                                                                                                                                                     |                                     |
|                                                     | • 35% pre-consumer recycled content from PET chips                                                                                                                                                                                                                                                                                                                                                                                                           |                                     |
|                                                     | • 5% polylactic acid (PLA)                                                                                                                                                                                                                                                                                                                                                                                                                                   |                                     |
| Dimensions                                          | 1158mm (45.6") w x 2743mm (108") h                                                                                                                                                                                                                                                                                                                                                                                                                           |                                     |
|                                                     | Each Stick                                                                                                                                                                                                                                                                                                                                                                                                                                                   |                                     |
|                                                     | • Narrow 42mm (1.66")                                                                                                                                                                                                                                                                                                                                                                                                                                        |                                     |
|                                                     | • Wide 102mm (4")                                                                                                                                                                                                                                                                                                                                                                                                                                            |                                     |
| Fire Rating                                         | ASTM-E84 – Class A classification<br>AS ISO 9705 – 2003 – Group 1 classification<br>EN-13501 – B-s2-d0 classification                                                                                                                                                                                                                                                                                                                                        |                                     |