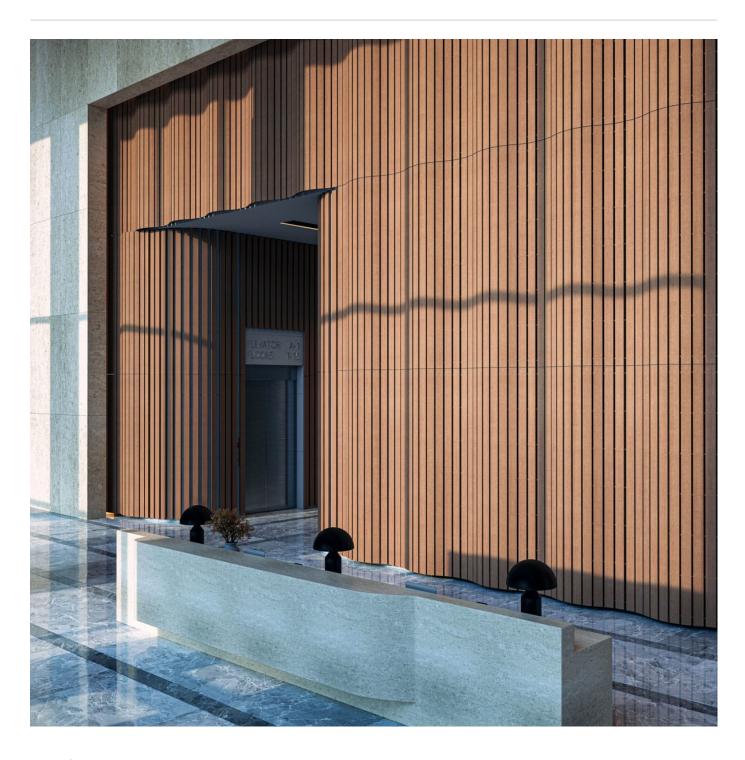

Curved Sticks Wide Ceiling Detail

Curved Sticks Narrow Hanging Detail

Curved Sticks Wide Hanging Detail

Curved Sticks Narrow Comb Detail

Curved Sticks Wide Comb Detail

Acoustic Sticks

Create a sense of depth and dynamism to flat surfaces without the headache and huge cost associated with structural changes with Zintra Curved Sticks.

| <ul><li>✓ Acoustic</li><li>✓ Easy Install</li></ul> | ✓ Bleach Cleanable                                                                                                                                                                                                                                                                                                                                                                                                                                           | ✓ Easy Clean                        |
|-----------------------------------------------------|--------------------------------------------------------------------------------------------------------------------------------------------------------------------------------------------------------------------------------------------------------------------------------------------------------------------------------------------------------------------------------------------------------------------------------------------------------------|-------------------------------------|
| Description                                         | Introduce a captivating dimension to flat surfaces with Zintra curved stick, a feat typically challenging and costly to achieve.                                                                                                                                                                                                                                                                                                                             |                                     |
|                                                     | When combined Zintra curved sticks, the Aluminium tube and our unique curved installation rib allow you to use a single set of sticks to create a simple curve, or, if you want your project to make waves, combine multiple sets and design a dramatic ceiling or wall swell.  Discover the ideal fit within our range of Zintra Curved sticks, available in both Narrow and Wide options and a variety of finishes tailored to your aesthetic preferences. |                                     |
|                                                     |                                                                                                                                                                                                                                                                                                                                                                                                                                                              |                                     |
|                                                     | Choose from one of our 12 vibrant po                                                                                                                                                                                                                                                                                                                                                                                                                         | wdercoat colors (additional charge) |
| Composition                                         | Zintra Acoustic Panel - 100% Solution Dyed (Colour Through) Polyester                                                                                                                                                                                                                                                                                                                                                                                        |                                     |
|                                                     | 12mm (1/2") - Density 2.4 kg /m² 0.5 lb/ft²                                                                                                                                                                                                                                                                                                                                                                                                                  |                                     |
| Sustainability                                      | Zintra is made from 100% recyclable materials.                                                                                                                                                                                                                                                                                                                                                                                                               |                                     |
|                                                     | <ul> <li>60% post-consumer recycled content from PET bottles.</li> </ul>                                                                                                                                                                                                                                                                                                                                                                                     |                                     |
|                                                     | • 35% pre-consumer recycled content from PET chips                                                                                                                                                                                                                                                                                                                                                                                                           |                                     |
|                                                     | • 5% polylactic acid (PLA)                                                                                                                                                                                                                                                                                                                                                                                                                                   |                                     |
| Dimensions                                          | 1158mm (45.6") w x 2743mm (108") h                                                                                                                                                                                                                                                                                                                                                                                                                           |                                     |
|                                                     | Each Stick                                                                                                                                                                                                                                                                                                                                                                                                                                                   |                                     |
|                                                     | • Narrow 42mm (1.66")                                                                                                                                                                                                                                                                                                                                                                                                                                        |                                     |
|                                                     | • Wide 102mm (4")                                                                                                                                                                                                                                                                                                                                                                                                                                            |                                     |
| Fire Rating                                         | ASTM-E84 – Class A classification<br>AS ISO 9705 – 2003 – Group 1 classification<br>EN-13501 – B-s2-d0 classification                                                                                                                                                                                                                                                                                                                                        |                                     |