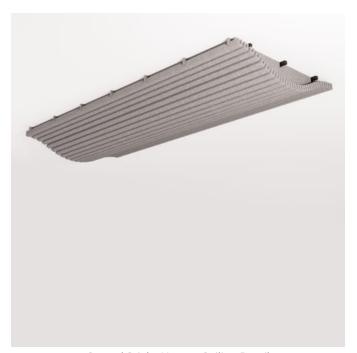

Curved Sticks Wide Ceiling Detail

Curved Sticks Narrow Hanging Detail

Curved Sticks Wide Hanging Detail

Curved Sticks Narrow Comb Detail

Curved Sticks Wide Comb Detail

Acoustic Sticks

Create a sense of depth and dynamism to flat surfaces without the headache and huge cost associated with structural changes with Zintra Curved Sticks.

| <ul><li>✓ Acoustic</li><li>✓ Easy Install</li></ul> | ✓ Bleach Cleanable                                                                                                                                                                                                                                                                                                                                                                                                                                           | ✓ Easy Clean                        |
|-----------------------------------------------------|--------------------------------------------------------------------------------------------------------------------------------------------------------------------------------------------------------------------------------------------------------------------------------------------------------------------------------------------------------------------------------------------------------------------------------------------------------------|-------------------------------------|
| Description                                         | Introduce a captivating dimension to flat surfaces with Zintra curved stick, a feat typically challenging and costly to achieve.                                                                                                                                                                                                                                                                                                                             |                                     |
|                                                     | When combined Zintra curved sticks, the Aluminium tube and our unique curved installation rib allow you to use a single set of sticks to create a simple curve, or, if you want your project to make waves, combine multiple sets and design a dramatic ceiling or wall swell.  Discover the ideal fit within our range of Zintra Curved sticks, available in both Narrow and Wide options and a variety of finishes tailored to your aesthetic preferences. |                                     |
|                                                     |                                                                                                                                                                                                                                                                                                                                                                                                                                                              |                                     |
|                                                     | Choose from one of our 12 vibrant po                                                                                                                                                                                                                                                                                                                                                                                                                         | wdercoat colors (additional charge) |
| Composition                                         | Zintra Acoustic Panel - 100% Solution Dyed (Colour Through) Polyester                                                                                                                                                                                                                                                                                                                                                                                        |                                     |
|                                                     | 12mm (1/2") - Density 2.4 kg /m² 0.5 lb/ft²                                                                                                                                                                                                                                                                                                                                                                                                                  |                                     |
| Sustainability                                      | Zintra is made from 100% recyclable materials.                                                                                                                                                                                                                                                                                                                                                                                                               |                                     |
|                                                     | <ul> <li>60% post-consumer recycled content from PET bottles.</li> </ul>                                                                                                                                                                                                                                                                                                                                                                                     |                                     |
|                                                     | • 35% pre-consumer recycled content from PET chips                                                                                                                                                                                                                                                                                                                                                                                                           |                                     |
|                                                     | • 5% polylactic acid (PLA)                                                                                                                                                                                                                                                                                                                                                                                                                                   |                                     |
| Dimensions                                          | 1158mm (45.6") w x 2743mm (108") h                                                                                                                                                                                                                                                                                                                                                                                                                           |                                     |
|                                                     | Each Stick                                                                                                                                                                                                                                                                                                                                                                                                                                                   |                                     |
|                                                     | • Narrow 42mm (1.66")                                                                                                                                                                                                                                                                                                                                                                                                                                        |                                     |
|                                                     | • Wide 102mm (4")                                                                                                                                                                                                                                                                                                                                                                                                                                            |                                     |
| Fire Rating                                         | ASTM-E84 – Class A classification<br>AS ISO 9705 – 2003 – Group 1 classification<br>EN-13501 – B-s2-d0 classification                                                                                                                                                                                                                                                                                                                                        |                                     |