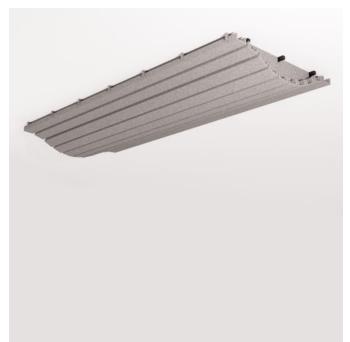

Curved Sticks Wide Ceiling Detail

Curved Sticks Narrow Hanging Detail

Curved Sticks Wide Hanging Detail

Curved Sticks Narrow Comb Detail

Curved Sticks Wide Comb Detail

Acoustic Sticks

Create a sense of depth and dynamism to flat surfaces without the headache and huge cost associated with structural changes with Zintra Curved Sticks.

| <ul><li>✓ Acoustic</li><li>✓ Easy Install</li></ul> | ✓ Bleach Cleanable                                                                                                                                                                                                                                                                                                                                                                                                                                           | ✓ Easy Clean                        |
|-----------------------------------------------------|--------------------------------------------------------------------------------------------------------------------------------------------------------------------------------------------------------------------------------------------------------------------------------------------------------------------------------------------------------------------------------------------------------------------------------------------------------------|-------------------------------------|
| Description                                         | Introduce a captivating dimension to flat surfaces with Zintra curved stick, a feat typically challenging and costly to achieve.                                                                                                                                                                                                                                                                                                                             |                                     |
|                                                     | When combined Zintra curved sticks, the Aluminium tube and our unique curved installation rib allow you to use a single set of sticks to create a simple curve, or, if you want your project to make waves, combine multiple sets and design a dramatic ceiling or wall swell.  Discover the ideal fit within our range of Zintra Curved sticks, available in both Narrow and Wide options and a variety of finishes tailored to your aesthetic preferences. |                                     |
|                                                     |                                                                                                                                                                                                                                                                                                                                                                                                                                                              |                                     |
|                                                     | Choose from one of our 12 vibrant po                                                                                                                                                                                                                                                                                                                                                                                                                         | wdercoat colors (additional charge) |
| Composition                                         | Zintra Acoustic Panel - 100% Solution Dyed (Colour Through) Polyester                                                                                                                                                                                                                                                                                                                                                                                        |                                     |
|                                                     | 12mm (1/2") - Density 2.4 kg /m² 0.5 lb/ft²                                                                                                                                                                                                                                                                                                                                                                                                                  |                                     |
| Sustainability                                      | Zintra is made from 100% recyclable materials.                                                                                                                                                                                                                                                                                                                                                                                                               |                                     |
|                                                     | <ul> <li>60% post-consumer recycled content from PET bottles.</li> </ul>                                                                                                                                                                                                                                                                                                                                                                                     |                                     |
|                                                     | • 35% pre-consumer recycled content from PET chips                                                                                                                                                                                                                                                                                                                                                                                                           |                                     |
|                                                     | • 5% polylactic acid (PLA)                                                                                                                                                                                                                                                                                                                                                                                                                                   |                                     |
| Dimensions                                          | 1158mm (45.6") w x 2743mm (108") h                                                                                                                                                                                                                                                                                                                                                                                                                           |                                     |
|                                                     | Each Stick                                                                                                                                                                                                                                                                                                                                                                                                                                                   |                                     |
|                                                     | • Narrow 42mm (1.66")                                                                                                                                                                                                                                                                                                                                                                                                                                        |                                     |
|                                                     | • Wide 102mm (4")                                                                                                                                                                                                                                                                                                                                                                                                                                            |                                     |
| Fire Rating                                         | ASTM-E84 – Class A classification<br>AS ISO 9705 – 2003 – Group 1 classification<br>EN-13501 – B-s2-d0 classification                                                                                                                                                                                                                                                                                                                                        |                                     |