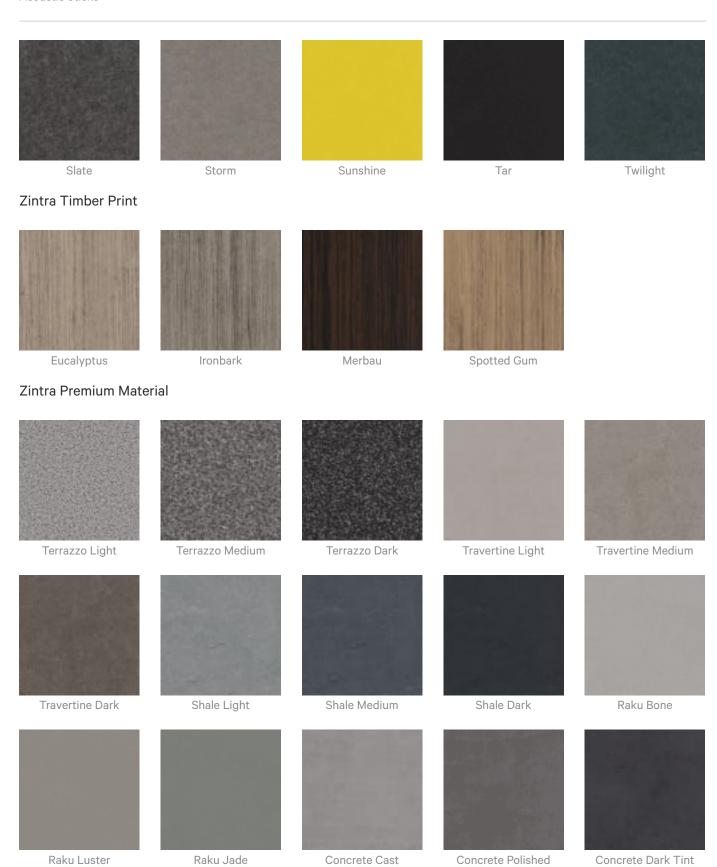

#### Color & Finish Options

#### Zintra 12mm Solid PET

1 of 10

Brand: **Zintra** 

Applications: Ceilings, Walls

Curved Sticks Wide Pewter

Curved Sticks Narrow Suspended Frost

Curved Sticks Narrow Detail

Curved Sticks Wide Detail

Curved Sticks Narrow Ceiling Detail

Curved Sticks Wide Ceiling Detail

Curved Sticks Narrow Hanging Detail

Curved Sticks Wide Hanging Detail

Curved Sticks Narrow Comb Detail

Curved Sticks Wide Comb Detail

Acoustic Sticks

Create a sense of depth and dynamism to flat surfaces without the headache and huge cost associated with structural changes with Zintra Curved Sticks.