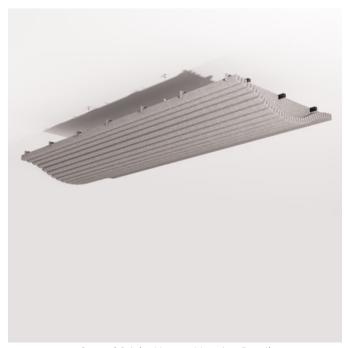

Curved Sticks Wide Ceiling Detail

Curved Sticks Narrow Hanging Detail

Curved Sticks Wide Hanging Detail

Curved Sticks Narrow Comb Detail

Curved Sticks Wide Comb Detail

Acoustic Sticks

Create a sense of depth and dynamism to flat surfaces without the headache and huge cost associated with structural changes with Zintra Curved Sticks.

| <ul><li>✓ Acoustic</li><li>✓ Easy Install</li></ul> | ✓ Bleach Cleanable                                                                                                                                                                                                                                                                                                                                                                                                                                           | ✓ Easy Clean                        |
|-----------------------------------------------------|--------------------------------------------------------------------------------------------------------------------------------------------------------------------------------------------------------------------------------------------------------------------------------------------------------------------------------------------------------------------------------------------------------------------------------------------------------------|-------------------------------------|
| Description                                         | Introduce a captivating dimension to flat surfaces with Zintra curved stick, a feat typically challenging and costly to achieve.                                                                                                                                                                                                                                                                                                                             |                                     |
|                                                     | When combined Zintra curved sticks, the Aluminium tube and our unique curved installation rib allow you to use a single set of sticks to create a simple curve, or, if you want your project to make waves, combine multiple sets and design a dramatic ceiling or wall swell.  Discover the ideal fit within our range of Zintra Curved sticks, available in both Narrow and Wide options and a variety of finishes tailored to your aesthetic preferences. |                                     |
|                                                     |                                                                                                                                                                                                                                                                                                                                                                                                                                                              |                                     |
|                                                     | Choose from one of our 12 vibrant po                                                                                                                                                                                                                                                                                                                                                                                                                         | wdercoat colors (additional charge) |
| Composition                                         | Zintra Acoustic Panel - 100% Solution Dyed (Colour Through) Polyester                                                                                                                                                                                                                                                                                                                                                                                        |                                     |
|                                                     | 12mm (1/2") - Density 2.4 kg /m² 0.5 lb/ft²                                                                                                                                                                                                                                                                                                                                                                                                                  |                                     |
| Sustainability                                      | Zintra is made from 100% recyclable materials.                                                                                                                                                                                                                                                                                                                                                                                                               |                                     |
|                                                     | <ul> <li>60% post-consumer recycled content from PET bottles.</li> </ul>                                                                                                                                                                                                                                                                                                                                                                                     |                                     |
|                                                     | • 35% pre-consumer recycled content from PET chips                                                                                                                                                                                                                                                                                                                                                                                                           |                                     |
|                                                     | • 5% polylactic acid (PLA)                                                                                                                                                                                                                                                                                                                                                                                                                                   |                                     |
| Dimensions                                          | 1158mm (45.6") w x 2743mm (108") h                                                                                                                                                                                                                                                                                                                                                                                                                           |                                     |
|                                                     | Each Stick                                                                                                                                                                                                                                                                                                                                                                                                                                                   |                                     |
|                                                     | • Narrow 42mm (1.66")                                                                                                                                                                                                                                                                                                                                                                                                                                        |                                     |
|                                                     | • Wide 102mm (4")                                                                                                                                                                                                                                                                                                                                                                                                                                            |                                     |
| Fire Rating                                         | ASTM-E84 – Class A classification<br>AS ISO 9705 – 2003 – Group 1 classification<br>EN-13501 – B-s2-d0 classification                                                                                                                                                                                                                                                                                                                                        |                                     |