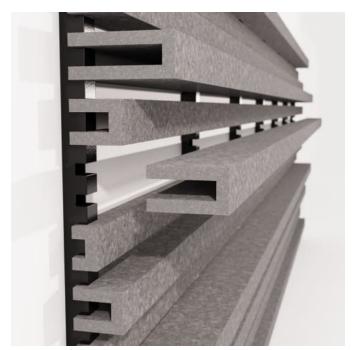

Acoustic Sticks

Brand: Zintra

Applications: Ceilings, Walls

Quadratic Sticks Landscape

Quadratic Sticks End Detail

Quadratic Sticks Install Detail

Quadratic Sticks End Profile Detail

Quadratic Sticks Landscape Detail

Quadratic Sticks Portrait Detail

Acoustic Sticks

Using quadratic residue sequence, we've used variable heights to maximize sound absorption and minimize sound reverberation.

| <ul><li>✓ Easy Install</li><li>✓ Acoustic</li></ul> | ✓ Easy Clean                                                                                                                                                                                                                                                                                                                                                        | ✓ Bleach Cleanable                           |
|-----------------------------------------------------|---------------------------------------------------------------------------------------------------------------------------------------------------------------------------------------------------------------------------------------------------------------------------------------------------------------------------------------------------------------------|----------------------------------------------|
| Description                                         | Experience reduced echoes and enhanced speech clarity.                                                                                                                                                                                                                                                                                                              |                                              |
|                                                     | Zintra Quadratic sticks are designed to enhance acoustics through the innovative use of a quadratic residue sequence. Variable heights strategically enhance sound absorption while minimizing reverberation, ensuring a more evenly distributed sound energy throughout the room.  Each pattern comprises 8 sticks, repeating systematically to optimize outcomes. |                                              |
|                                                     |                                                                                                                                                                                                                                                                                                                                                                     |                                              |
|                                                     | Suitable for both ceiling and wall applications, Zintra Quadratic Sticks redefine acoustic performance with precision engineering.                                                                                                                                                                                                                                  |                                              |
|                                                     | Available in narrow width and a vapreferences.                                                                                                                                                                                                                                                                                                                      | riety of finishes tailored to your aesthetic |
|                                                     | Choose from one of our 12 vibrant                                                                                                                                                                                                                                                                                                                                   | powdercoat colors (additional charge)        |
| Composition                                         | Zintra Acoustic Panel - 100% Solution Dyed (Colour Through) Polyester                                                                                                                                                                                                                                                                                               |                                              |
|                                                     | 12mm (1/2") - Density 2.4 kg /m² 0.5 lb/ft²                                                                                                                                                                                                                                                                                                                         |                                              |
| Sustainability                                      | Zintra is made from 100% recyclable materials.                                                                                                                                                                                                                                                                                                                      |                                              |
|                                                     | <ul> <li>60% post-consumer recycled content from PET bottles.</li> </ul>                                                                                                                                                                                                                                                                                            |                                              |
|                                                     | • 35% pre-consumer recycled content from PET chips                                                                                                                                                                                                                                                                                                                  |                                              |
|                                                     | • 5% polylactic acid (PLA)                                                                                                                                                                                                                                                                                                                                          |                                              |
| Dimensions                                          | All sticks are: 2743mm (108") Long .                                                                                                                                                                                                                                                                                                                                |                                              |
|                                                     | Set includes 2 x each:                                                                                                                                                                                                                                                                                                                                              |                                              |
|                                                     | • 25mm (1"), 51mm ( 2")                                                                                                                                                                                                                                                                                                                                             |                                              |
|                                                     | • 76mm (3"), 102mm (4") Deep Stic                                                                                                                                                                                                                                                                                                                                   | cks                                          |
| Fire Rating                                         | ASTM-E84 – Class A classification<br>AS ISO 9705 – 2003 – Group 1 classification<br>EN-13501 – B-s2-d0 classification                                                                                                                                                                                                                                               |                                              |