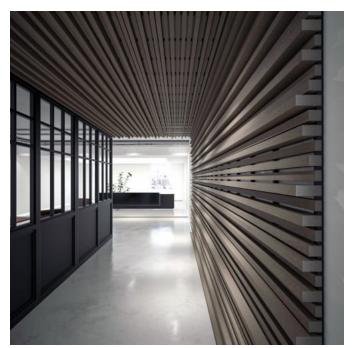

Acoustic Sticks

Brand: Zintra

Applications: Ceilings, Walls

Quadratic Sticks Landscape

Quadratic Sticks End Detail

Quadratic Sticks Install Detail

Quadratic Sticks End Profile Detail

Quadratic Sticks Landscape Detail

Quadratic Sticks Portrait Detail

Acoustic Sticks

Using quadratic residue sequence, we've used variable heights to maximize sound absorption and minimize sound reverberation.

| <ul><li>✓ Easy Install</li><li>✓ Acoustic</li></ul> | ✓ Easy Clean                                                                                                                                                                                                                                                                                                                                                        | ✓ Bleach Cleanable                           |
|-----------------------------------------------------|---------------------------------------------------------------------------------------------------------------------------------------------------------------------------------------------------------------------------------------------------------------------------------------------------------------------------------------------------------------------|----------------------------------------------|
| Description                                         | Experience reduced echoes and enhanced speech clarity.                                                                                                                                                                                                                                                                                                              |                                              |
|                                                     | Zintra Quadratic sticks are designed to enhance acoustics through the innovative use of a quadratic residue sequence. Variable heights strategically enhance sound absorption while minimizing reverberation, ensuring a more evenly distributed sound energy throughout the room.  Each pattern comprises 8 sticks, repeating systematically to optimize outcomes. |                                              |
|                                                     |                                                                                                                                                                                                                                                                                                                                                                     |                                              |
|                                                     | Suitable for both ceiling and wall applications, Zintra Quadratic Sticks redefine acoustic performance with precision engineering.                                                                                                                                                                                                                                  |                                              |
|                                                     | Available in narrow width and a vapreferences.                                                                                                                                                                                                                                                                                                                      | riety of finishes tailored to your aesthetic |
|                                                     | Choose from one of our 12 vibrant                                                                                                                                                                                                                                                                                                                                   | powdercoat colors (additional charge)        |
| Composition                                         | Zintra Acoustic Panel - 100% Solution Dyed (Colour Through) Polyester                                                                                                                                                                                                                                                                                               |                                              |
|                                                     | 12mm (1/2") - Density 2.4 kg /m² 0.5 lb/ft²                                                                                                                                                                                                                                                                                                                         |                                              |
| Sustainability                                      | Zintra is made from 100% recyclable materials.                                                                                                                                                                                                                                                                                                                      |                                              |
|                                                     | <ul> <li>60% post-consumer recycled content from PET bottles.</li> </ul>                                                                                                                                                                                                                                                                                            |                                              |
|                                                     | • 35% pre-consumer recycled content from PET chips                                                                                                                                                                                                                                                                                                                  |                                              |
|                                                     | • 5% polylactic acid (PLA)                                                                                                                                                                                                                                                                                                                                          |                                              |
| Dimensions                                          | All sticks are: 2743mm (108") Long .                                                                                                                                                                                                                                                                                                                                |                                              |
|                                                     | Set includes 2 x each:                                                                                                                                                                                                                                                                                                                                              |                                              |
|                                                     | • 25mm (1"), 51mm ( 2")                                                                                                                                                                                                                                                                                                                                             |                                              |
|                                                     | • 76mm (3"), 102mm (4") Deep Stic                                                                                                                                                                                                                                                                                                                                   | cks                                          |
| Fire Rating                                         | ASTM-E84 – Class A classification<br>AS ISO 9705 – 2003 – Group 1 classification<br>EN-13501 – B-s2-d0 classification                                                                                                                                                                                                                                               |                                              |