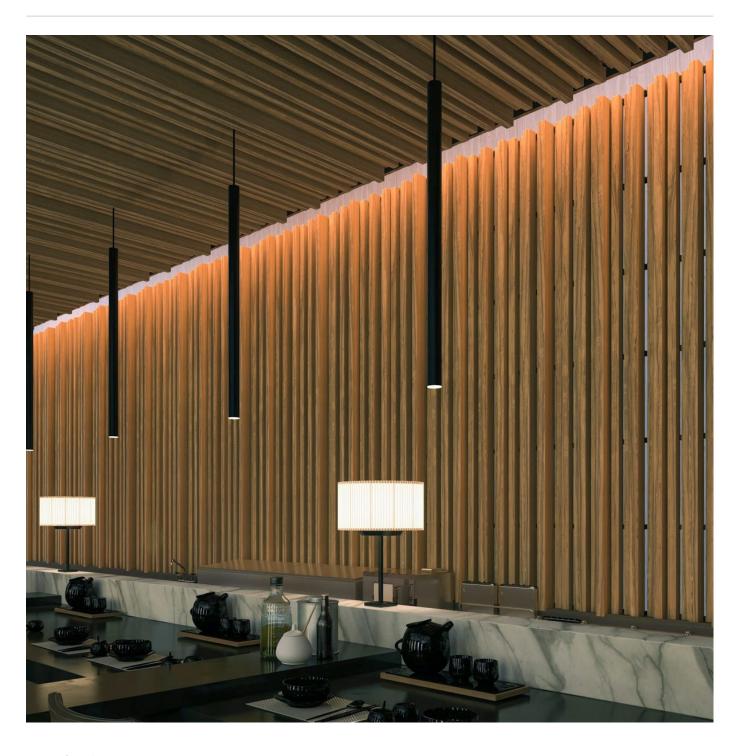

Acoustic Sticks

Brand: Zintra

Applications: Ceilings, Walls

Quadratic Sticks Landscape

Quadratic Sticks End Detail

Quadratic Sticks Install Detail

Quadratic Sticks End Profile Detail

Quadratic Sticks Landscape Detail

Quadratic Sticks Portrait Detail

Acoustic Sticks

Using quadratic residue sequence, we've used variable heights to maximize sound absorption and minimize sound reverberation.

| <ul><li>✓ Easy Install</li><li>✓ Acoustic</li></ul> | ✓ Easy Clean                                                                                                                                                                                                                                                                                                                                                        | ✓ Bleach Cleanable                           |
|-----------------------------------------------------|---------------------------------------------------------------------------------------------------------------------------------------------------------------------------------------------------------------------------------------------------------------------------------------------------------------------------------------------------------------------|----------------------------------------------|
| Description                                         | Experience reduced echoes and enhanced speech clarity.                                                                                                                                                                                                                                                                                                              |                                              |
|                                                     | Zintra Quadratic sticks are designed to enhance acoustics through the innovative use of a quadratic residue sequence. Variable heights strategically enhance sound absorption while minimizing reverberation, ensuring a more evenly distributed sound energy throughout the room.  Each pattern comprises 8 sticks, repeating systematically to optimize outcomes. |                                              |
|                                                     |                                                                                                                                                                                                                                                                                                                                                                     |                                              |
|                                                     | Suitable for both ceiling and wall applications, Zintra Quadratic Sticks redefine acoustic performance with precision engineering.                                                                                                                                                                                                                                  |                                              |
|                                                     | Available in narrow width and a vapreferences.                                                                                                                                                                                                                                                                                                                      | riety of finishes tailored to your aesthetic |
|                                                     | Choose from one of our 12 vibrant                                                                                                                                                                                                                                                                                                                                   | powdercoat colors (additional charge)        |
| Composition                                         | Zintra Acoustic Panel - 100% Solution Dyed (Colour Through) Polyester                                                                                                                                                                                                                                                                                               |                                              |
|                                                     | 12mm (1/2") - Density 2.4 kg /m² 0.5 lb/ft²                                                                                                                                                                                                                                                                                                                         |                                              |
| Sustainability                                      | Zintra is made from 100% recyclable materials.                                                                                                                                                                                                                                                                                                                      |                                              |
|                                                     | <ul> <li>60% post-consumer recycled content from PET bottles.</li> </ul>                                                                                                                                                                                                                                                                                            |                                              |
|                                                     | • 35% pre-consumer recycled content from PET chips                                                                                                                                                                                                                                                                                                                  |                                              |
|                                                     | • 5% polylactic acid (PLA)                                                                                                                                                                                                                                                                                                                                          |                                              |
| Dimensions                                          | All sticks are: 2743mm (108") Long .                                                                                                                                                                                                                                                                                                                                |                                              |
|                                                     | Set includes 2 x each:                                                                                                                                                                                                                                                                                                                                              |                                              |
|                                                     | • 25mm (1"), 51mm ( 2")                                                                                                                                                                                                                                                                                                                                             |                                              |
|                                                     | • 76mm (3"), 102mm (4") Deep Stic                                                                                                                                                                                                                                                                                                                                   | cks                                          |
| Fire Rating                                         | ASTM-E84 – Class A classification<br>AS ISO 9705 – 2003 – Group 1 classification<br>EN-13501 – B-s2-d0 classification                                                                                                                                                                                                                                               |                                              |