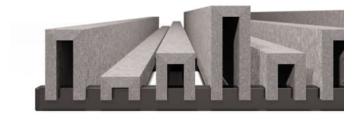

Acoustic Sticks

Brand: Zintra

Applications: Ceilings, Walls

Quadratic Sticks Landscape

Quadratic Sticks End Detail

Quadratic Sticks Install Detail

Quadratic Sticks End Profile Detail

Quadratic Sticks Landscape Detail

Quadratic Sticks Portrait Detail

Acoustic Sticks

Using quadratic residue sequence, we've used variable heights to maximize sound absorption and minimize sound reverberation.

| <ul><li>✓ Easy Install</li><li>✓ Acoustic</li></ul> | ✓ Easy Clean                                                                                                                                                                                                                                                                                                                                                        | ✓ Bleach Cleanable                           |
|-----------------------------------------------------|---------------------------------------------------------------------------------------------------------------------------------------------------------------------------------------------------------------------------------------------------------------------------------------------------------------------------------------------------------------------|----------------------------------------------|
| Description                                         | Experience reduced echoes and enhanced speech clarity.                                                                                                                                                                                                                                                                                                              |                                              |
|                                                     | Zintra Quadratic sticks are designed to enhance acoustics through the innovative use of a quadratic residue sequence. Variable heights strategically enhance sound absorption while minimizing reverberation, ensuring a more evenly distributed sound energy throughout the room.  Each pattern comprises 8 sticks, repeating systematically to optimize outcomes. |                                              |
|                                                     |                                                                                                                                                                                                                                                                                                                                                                     |                                              |
|                                                     | Suitable for both ceiling and wall applications, Zintra Quadratic Sticks redefine acoustic performance with precision engineering.                                                                                                                                                                                                                                  |                                              |
|                                                     | Available in narrow width and a vapreferences.                                                                                                                                                                                                                                                                                                                      | riety of finishes tailored to your aesthetic |
|                                                     | Choose from one of our 12 vibrant                                                                                                                                                                                                                                                                                                                                   | powdercoat colors (additional charge)        |
| Composition                                         | Zintra Acoustic Panel - 100% Solution Dyed (Colour Through) Polyester                                                                                                                                                                                                                                                                                               |                                              |
|                                                     | 12mm (1/2") - Density 2.4 kg /m² 0.5 lb/ft²                                                                                                                                                                                                                                                                                                                         |                                              |
| Sustainability                                      | Zintra is made from 100% recyclable materials.                                                                                                                                                                                                                                                                                                                      |                                              |
|                                                     | <ul> <li>60% post-consumer recycled content from PET bottles.</li> </ul>                                                                                                                                                                                                                                                                                            |                                              |
|                                                     | • 35% pre-consumer recycled content from PET chips                                                                                                                                                                                                                                                                                                                  |                                              |
|                                                     | • 5% polylactic acid (PLA)                                                                                                                                                                                                                                                                                                                                          |                                              |
| Dimensions                                          | All sticks are: 2743mm (108") Long .                                                                                                                                                                                                                                                                                                                                |                                              |
|                                                     | Set includes 2 x each:                                                                                                                                                                                                                                                                                                                                              |                                              |
|                                                     | • 25mm (1"), 51mm ( 2")                                                                                                                                                                                                                                                                                                                                             |                                              |
|                                                     | • 76mm (3"), 102mm (4") Deep Stic                                                                                                                                                                                                                                                                                                                                   | cks                                          |
| Fire Rating                                         | ASTM-E84 – Class A classification<br>AS ISO 9705 – 2003 – Group 1 classification<br>EN-13501 – B-s2-d0 classification                                                                                                                                                                                                                                               |                                              |