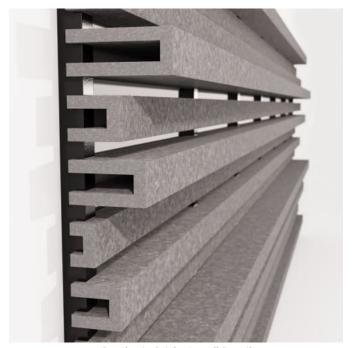

Acoustic Sticks

Brand: Zintra

Applications: Ceilings, Walls

Quadratic Sticks Landscape

Quadratic Sticks End Detail

Quadratic Sticks Install Detail

Quadratic Sticks End Profile Detail

Quadratic Sticks Landscape Detail

Quadratic Sticks Portrait Detail

Acoustic Sticks

Using quadratic residue sequence, we've used variable heights to maximize sound absorption and minimize sound reverberation.

| <ul><li>✓ Easy Install</li><li>✓ Acoustic</li></ul> | ✓ Easy Clean                                                                                                                                                                                                                                                                                                                                                        | ✓ Bleach Cleanable                           |
|-----------------------------------------------------|---------------------------------------------------------------------------------------------------------------------------------------------------------------------------------------------------------------------------------------------------------------------------------------------------------------------------------------------------------------------|----------------------------------------------|
| Description                                         | Experience reduced echoes and enhanced speech clarity.                                                                                                                                                                                                                                                                                                              |                                              |
|                                                     | Zintra Quadratic sticks are designed to enhance acoustics through the innovative use of a quadratic residue sequence. Variable heights strategically enhance sound absorption while minimizing reverberation, ensuring a more evenly distributed sound energy throughout the room.  Each pattern comprises 8 sticks, repeating systematically to optimize outcomes. |                                              |
|                                                     |                                                                                                                                                                                                                                                                                                                                                                     |                                              |
|                                                     | Suitable for both ceiling and wall applications, Zintra Quadratic Sticks redefine acoustic performance with precision engineering.                                                                                                                                                                                                                                  |                                              |
|                                                     | Available in narrow width and a vapreferences.                                                                                                                                                                                                                                                                                                                      | riety of finishes tailored to your aesthetic |
|                                                     | Choose from one of our 12 vibrant                                                                                                                                                                                                                                                                                                                                   | powdercoat colors (additional charge)        |
| Composition                                         | Zintra Acoustic Panel - 100% Solution Dyed (Colour Through) Polyester                                                                                                                                                                                                                                                                                               |                                              |
|                                                     | 12mm (1/2") - Density 2.4 kg /m² 0.5 lb/ft²                                                                                                                                                                                                                                                                                                                         |                                              |
| Sustainability                                      | Zintra is made from 100% recyclable materials.                                                                                                                                                                                                                                                                                                                      |                                              |
|                                                     | <ul> <li>60% post-consumer recycled content from PET bottles.</li> </ul>                                                                                                                                                                                                                                                                                            |                                              |
|                                                     | • 35% pre-consumer recycled content from PET chips                                                                                                                                                                                                                                                                                                                  |                                              |
|                                                     | • 5% polylactic acid (PLA)                                                                                                                                                                                                                                                                                                                                          |                                              |
| Dimensions                                          | All sticks are: 2743mm (108") Long .                                                                                                                                                                                                                                                                                                                                |                                              |
|                                                     | Set includes 2 x each:                                                                                                                                                                                                                                                                                                                                              |                                              |
|                                                     | • 25mm (1"), 51mm ( 2")                                                                                                                                                                                                                                                                                                                                             |                                              |
|                                                     | • 76mm (3"), 102mm (4") Deep Stic                                                                                                                                                                                                                                                                                                                                   | cks                                          |
| Fire Rating                                         | ASTM-E84 – Class A classification<br>AS ISO 9705 – 2003 – Group 1 classification<br>EN-13501 – B-s2-d0 classification                                                                                                                                                                                                                                               |                                              |