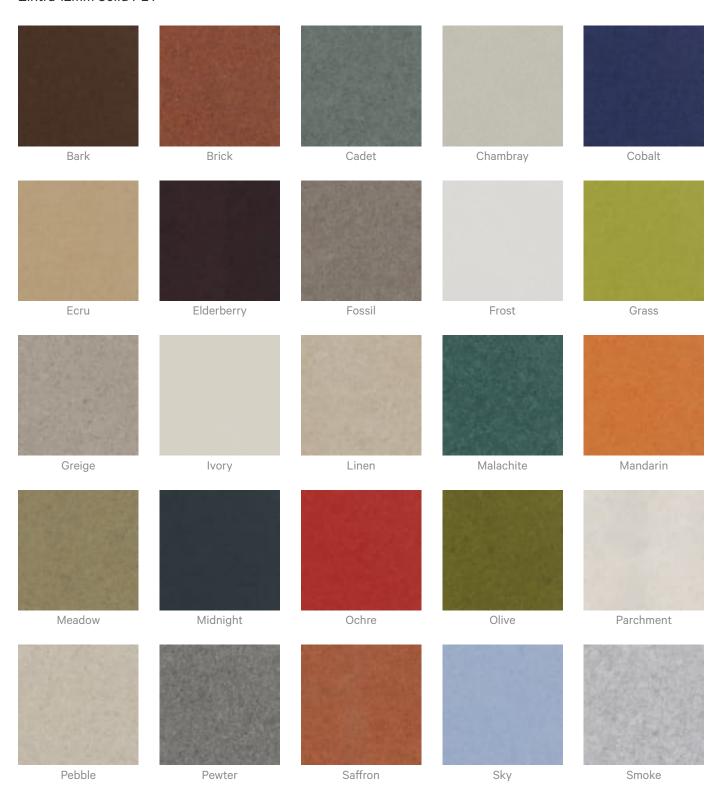

etails.                                                                                                                                        |  |
| Customisable              | The Zintra Acoustic Solutions range is customisable to your project. Please get in touch with your local contact for details.                                      |  |
| Additional Comments       | NRC 0.95                                                                                                                                                           |  |
| How to Specify            | Select PET Color                                                                                                                                                   |  |



### Color & Finish Options

### Zintra 12mm Solid PET







Acoustic Sticks





Concrete Cast

Concrete Polished

Concrete Dark Tint

Raku Jade

Raku Luster

### Acoustic Sticks



Terracotta Sun Bleached



Terracotta Mission



Terracotta Antique

### Zintra Premium Wood



Knotty Pine



Maple



Poplar



Australian Walnut



Claro Walnut



Palm Wood



Rustic Walnut



Cherry



Euro Beech



Lacewood



Redwood



White Oak

### Powdercoat



Anodised Silver



Bengal White



Denim



Fern



Gunmetal