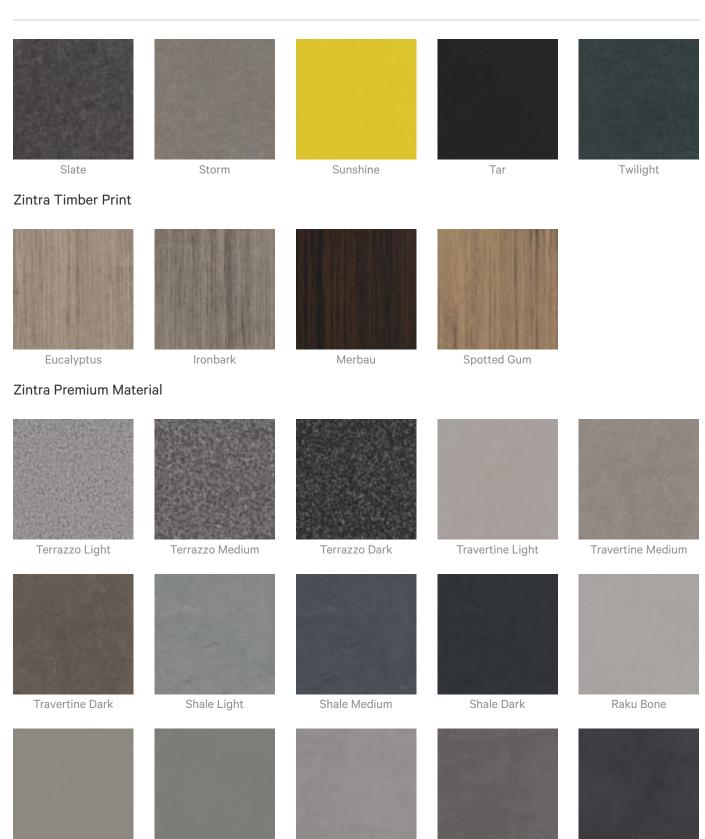

|  |
| Customisable              | The Zintra Acoustic Solutions range is customisable to your project. Please get in touch with your local contact for details.                                      |  |
| Additional Comments       | NRC 0.95                                                                                                                                                           |  |
| How to Specify            | Select PET Color                                                                                                                                                   |  |



### Color & Finish Options

### Zintra 12mm Solid PET







Acoustic Sticks





Concrete Cast

Concrete Polished

Concrete Dark Tint

Raku Jade

Raku Luster

### Acoustic Sticks



Terracotta Sun Bleached



Terracotta Mission



Terracotta Antique

### Zintra Premium Wood



Knotty Pine



Maple



Poplar



Australian Walnut



Claro Walnut



Palm Wood



Rustic Walnut



Cherry



Euro Beech



Lacewood



Redwood



White Oak

### Powdercoat



Anodised Silver



Bengal White



Denim



Fern



Gunmetal