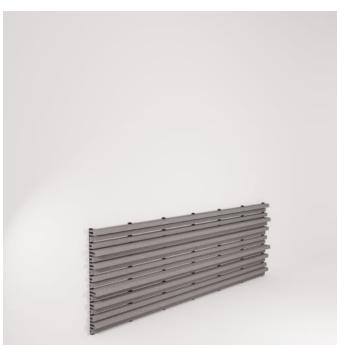

Acoustic Sticks

Brand: Zintra

Applications: Ceilings, Walls

Quadratic Sticks Landscape

Quadratic Sticks End Detail

Quadratic Sticks Install Detail

Quadratic Sticks End Profile Detail

Quadratic Sticks Landscape Detail

Quadratic Sticks Portrait Detail

Acoustic Sticks

Using quadratic residue sequence, we've used variable heights to maximize sound absorption and minimize sound reverberation.

| <ul><li>✓ Easy Install</li><li>✓ Acoustic</li></ul> | ✓ Easy Clean                                                                                                                                                                                                                                                                                                                                                        | ✓ Bleach Cleanable                           |
|-----------------------------------------------------|---------------------------------------------------------------------------------------------------------------------------------------------------------------------------------------------------------------------------------------------------------------------------------------------------------------------------------------------------------------------|----------------------------------------------|
| Description                                         | Experience reduced echoes and enhanced speech clarity.                                                                                                                                                                                                                                                                                                              |                                              |
|                                                     | Zintra Quadratic sticks are designed to enhance acoustics through the innovative use of a quadratic residue sequence. Variable heights strategically enhance sound absorption while minimizing reverberation, ensuring a more evenly distributed sound energy throughout the room.  Each pattern comprises 8 sticks, repeating systematically to optimize outcomes. |                                              |
|                                                     |                                                                                                                                                                                                                                                                                                                                                                     |                                              |
|                                                     | Suitable for both ceiling and wall applications, Zintra Quadratic Sticks redefine acoustic performance with precision engineering.                                                                                                                                                                                                                                  |                                              |
|                                                     | Available in narrow width and a vapreferences.                                                                                                                                                                                                                                                                                                                      | riety of finishes tailored to your aesthetic |
|                                                     | Choose from one of our 12 vibrant                                                                                                                                                                                                                                                                                                                                   | powdercoat colors (additional charge)        |
| Composition                                         | Zintra Acoustic Panel - 100% Solution Dyed (Colour Through) Polyester                                                                                                                                                                                                                                                                                               |                                              |
|                                                     | 12mm (1/2") - Density 2.4 kg /m² 0.5 lb/ft²                                                                                                                                                                                                                                                                                                                         |                                              |
| Sustainability                                      | Zintra is made from 100% recyclable materials.                                                                                                                                                                                                                                                                                                                      |                                              |
|                                                     | <ul> <li>60% post-consumer recycled content from PET bottles.</li> </ul>                                                                                                                                                                                                                                                                                            |                                              |
|                                                     | • 35% pre-consumer recycled content from PET chips                                                                                                                                                                                                                                                                                                                  |                                              |
|                                                     | • 5% polylactic acid (PLA)                                                                                                                                                                                                                                                                                                                                          |                                              |
| Dimensions                                          | All sticks are: 2743mm (108") Long .                                                                                                                                                                                                                                                                                                                                |                                              |
|                                                     | Set includes 2 x each:                                                                                                                                                                                                                                                                                                                                              |                                              |
|                                                     | • 25mm (1"), 51mm ( 2")                                                                                                                                                                                                                                                                                                                                             |                                              |
|                                                     | • 76mm (3"), 102mm (4") Deep Stic                                                                                                                                                                                                                                                                                                                                   | cks                                          |
| Fire Rating                                         | ASTM-E84 – Class A classification<br>AS ISO 9705 – 2003 – Group 1 classification<br>EN-13501 – B-s2-d0 classification                                                                                                                                                                                                                                               |                                              |