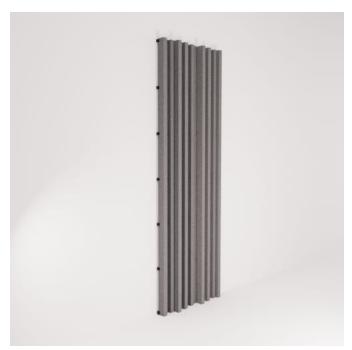

Acoustic Sticks

Brand: Zintra

Applications: Ceilings, Walls

Quadratic Sticks Landscape

Quadratic Sticks End Detail

Quadratic Sticks Install Detail

Quadratic Sticks End Profile Detail

Quadratic Sticks Landscape Detail

Quadratic Sticks Portrait Detail

Acoustic Sticks

Using quadratic residue sequence, we've used variable heights to maximize sound absorption and minimize sound reverberation.

| <ul><li>✓ Easy Install</li><li>✓ Acoustic</li></ul> | ✓ Easy Clean                                                                                                                                                                                                                                                                                                                                                        | ✓ Bleach Cleanable                           |
|-----------------------------------------------------|---------------------------------------------------------------------------------------------------------------------------------------------------------------------------------------------------------------------------------------------------------------------------------------------------------------------------------------------------------------------|----------------------------------------------|
| Description                                         | Experience reduced echoes and enhanced speech clarity.                                                                                                                                                                                                                                                                                                              |                                              |
|                                                     | Zintra Quadratic sticks are designed to enhance acoustics through the innovative use of a quadratic residue sequence. Variable heights strategically enhance sound absorption while minimizing reverberation, ensuring a more evenly distributed sound energy throughout the room.  Each pattern comprises 8 sticks, repeating systematically to optimize outcomes. |                                              |
|                                                     |                                                                                                                                                                                                                                                                                                                                                                     |                                              |
|                                                     | Suitable for both ceiling and wall applications, Zintra Quadratic Sticks redefine acoustic performance with precision engineering.                                                                                                                                                                                                                                  |                                              |
|                                                     | Available in narrow width and a vapreferences.                                                                                                                                                                                                                                                                                                                      | riety of finishes tailored to your aesthetic |
|                                                     | Choose from one of our 12 vibrant                                                                                                                                                                                                                                                                                                                                   | powdercoat colors (additional charge)        |
| Composition                                         | Zintra Acoustic Panel - 100% Solution Dyed (Colour Through) Polyester                                                                                                                                                                                                                                                                                               |                                              |
|                                                     | 12mm (1/2") - Density 2.4 kg /m² 0.5 lb/ft²                                                                                                                                                                                                                                                                                                                         |                                              |
| Sustainability                                      | Zintra is made from 100% recyclable materials.                                                                                                                                                                                                                                                                                                                      |                                              |
|                                                     | <ul> <li>60% post-consumer recycled content from PET bottles.</li> </ul>                                                                                                                                                                                                                                                                                            |                                              |
|                                                     | • 35% pre-consumer recycled content from PET chips                                                                                                                                                                                                                                                                                                                  |                                              |
|                                                     | • 5% polylactic acid (PLA)                                                                                                                                                                                                                                                                                                                                          |                                              |
| Dimensions                                          | All sticks are: 2743mm (108") Long .                                                                                                                                                                                                                                                                                                                                |                                              |
|                                                     | Set includes 2 x each:                                                                                                                                                                                                                                                                                                                                              |                                              |
|                                                     | • 25mm (1"), 51mm ( 2")                                                                                                                                                                                                                                                                                                                                             |                                              |
|                                                     | • 76mm (3"), 102mm (4") Deep Stic                                                                                                                                                                                                                                                                                                                                   | cks                                          |
| Fire Rating                                         | ASTM-E84 – Class A classification<br>AS ISO 9705 – 2003 – Group 1 classification<br>EN-13501 – B-s2-d0 classification                                                                                                                                                                                                                                               |                                              |