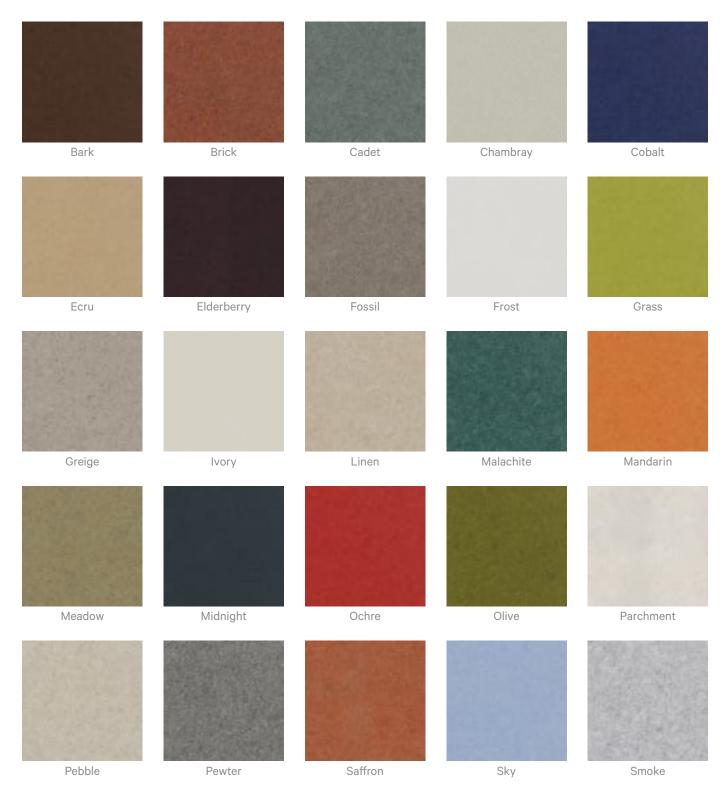

ns range is customisable to your project. Please get in touch with your local contact for details.                                      |
| Additional Comments       | NRC up to 0.80                                                                                                                                                     |
| How to Specify            | 1. Select Stick Width - Narrow or Wide                                                                                                                             |
|                           | 2. Select Zintra Colour                                                                                                                                            |



Acoustic Sticks

#### Color & Finish Options

#### Zintra 12mm Solid PET