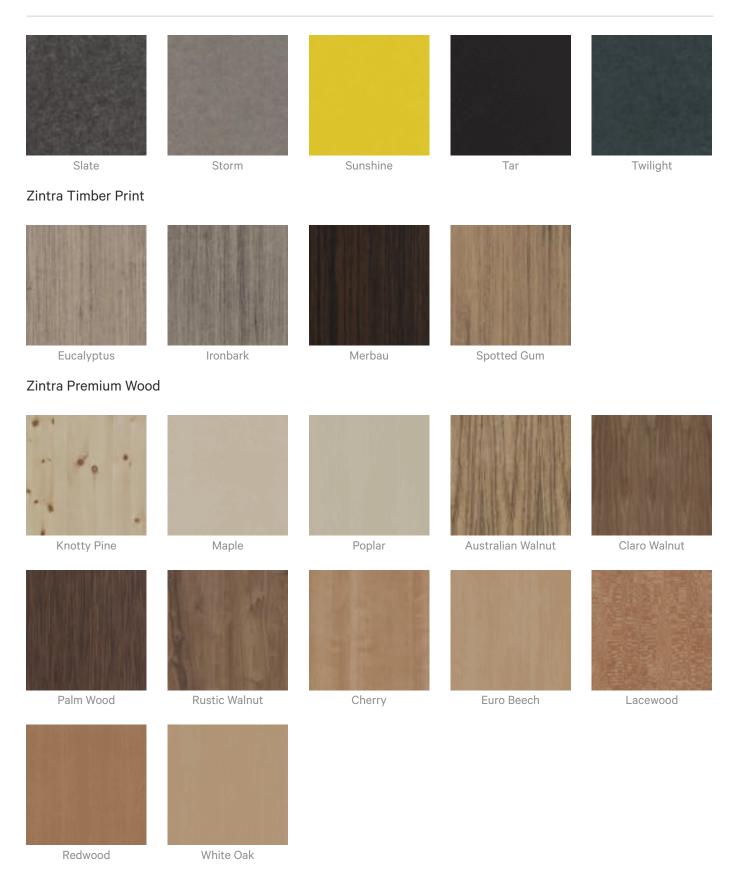

ange is customisable to your project. Please get in touch with your local contact for details.                                      |
| Additional Comments       | NRC up to 0.80                                                                                                                                                     |
| How to Specify            | 1. Select Stick Width - Narrow or Wide                                                                                                                             |
|                           | 2. Select Zintra Colour                                                                                                                                            |



Acoustic Sticks

#### Color & Finish Options

#### Zintra 12mm Solid PET