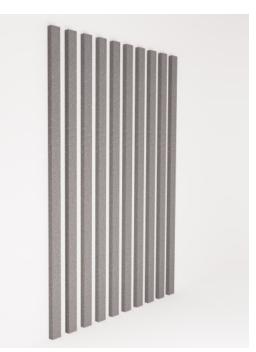

Acoustic Sticks

Brand: **Zintra** 

Applications: Ceilings, Walls

Independent Sticks Lacewood

Independent Sticks Narrow Bundle Detail

Independent Sticks Wide Bundle Detail

Independent Sticks Fold Detail

Acoustic Sticks

Independent Sticks Narrow Detail

Independent Sticks Narrow Exploded Detail

Unleash your acoustic creativity. Each lightweight Stick comes with a self-contained mounting kit so it can be independently installed at any angle.

| Description    | <ul> <li>Whether you're looking to create eye-catching feature walls, custom art installations, or asymmetrical patterns that span the length of a space, the possibilities are endless. It's up to you and your imagination.</li> <li>Designed with designers in mind, Zintra Independent sticks offer limitless creative possibilities. Their field-trimmable nature increases capabilities without the noise and dust associated with real timber.</li> <li>Find your perfect match among our selection of Zintra Independent sticks, available in both Narrow and Wide options and a variety of finishes to suit your aesthetics.</li> </ul> |
|----------------|--------------------------------------------------------------------------------------------------------------------------------------------------------------------------------------------------------------------------------------------------------------------------------------------------------------------------------------------------------------------------------------------------------------------------------------------------------------------------------------------------------------------------------------------------------------------------------------------------------------------------------------------------|
| Composition    | Zintra Acoustic Panel - 100% Solution Dyed (Colour Through) Polyester<br>12mm (1/2") - Density 2.4 kg /m² 0.5 lb/ft²                                                                                                                                                                                                                                                                                                                                                                                                                                                                                                                             |
| Sustainability | <ul> <li>Zintra is made from 100% recyclable materials.</li> <li>60% post-consumer recycled content from PET bottles.</li> <li>35% pre-consumer recycled content from PET chips</li> <li>5% polylactic acid (PLA)</li> </ul>                                                                                                                                                                                                                                                                                                                                                                                                                     |
| Dimensions     | <ul> <li>Narrow Set 12pcs</li> <li>2743mm (108") h x 914mm (36") w</li> <li>Each Stick 48mm (2")</li> <li>Wide Set 10pcs</li> <li>2743mm (108") h x 1270mm (50") h</li> <li>Each Stick 102mm (4")</li> </ul>                                                                                                                                                                                                                                                                                                                                                                                                                                     |
| Fire Rating    | ASTM-E84 – Class A classification<br>AS ISO 9705 – 2003 – Group 1 classification<br>EN-13501 – B-s2-d0 classification                                                                                                                                                                                                                                                                                                                                                                                                                                                                                                                            |