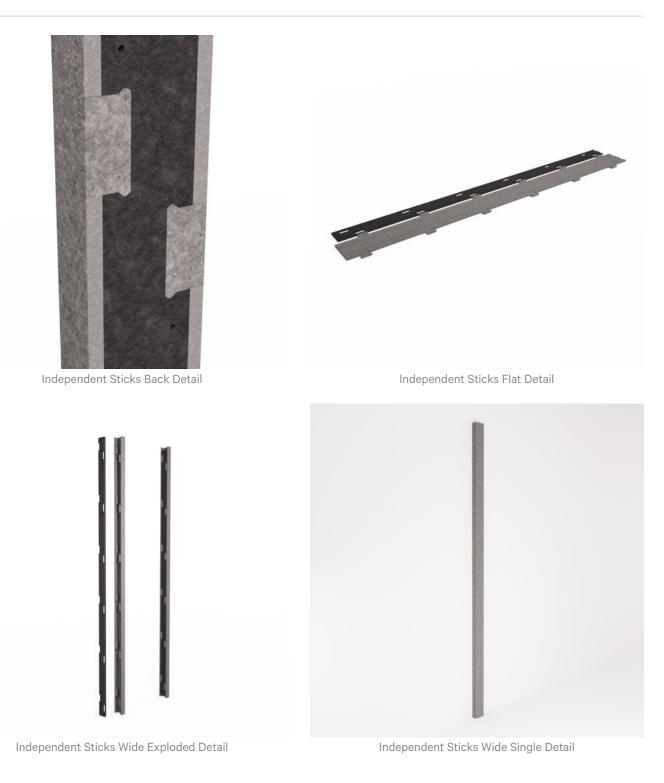

Independent Sticks Narrow Detail

Independent Sticks Narrow Exploded Detail

Unleash your acoustic creativity. Each lightweight Stick comes with a self-contained mounting kit so it can be independently installed at any angle.

| Description    | <ul> <li>Whether you're looking to create eye-catching feature walls, custom art installations, or asymmetrical patterns that span the length of a space, the possibilities are endless. It's up to you and your imagination.</li> <li>Designed with designers in mind, Zintra Independent sticks offer limitless creative possibilities. Their field-trimmable nature increases capabilities without the noise and dust associated with real timber.</li> <li>Find your perfect match among our selection of Zintra Independent sticks, available in both Narrow and Wide options and a variety of finishes to suit your aesthetics.</li> </ul> |
|----------------|--------------------------------------------------------------------------------------------------------------------------------------------------------------------------------------------------------------------------------------------------------------------------------------------------------------------------------------------------------------------------------------------------------------------------------------------------------------------------------------------------------------------------------------------------------------------------------------------------------------------------------------------------|
| Composition    | Zintra Acoustic Panel - 100% Solution Dyed (Colour Through) Polyester<br>12mm (1/2") - Density 2.4 kg /m² 0.5 lb/ft²                                                                                                                                                                                                                                                                                                                                                                                                                                                                                                                             |
| Sustainability | <ul> <li>Zintra is made from 100% recyclable materials.</li> <li>60% post-consumer recycled content from PET bottles.</li> <li>35% pre-consumer recycled content from PET chips</li> <li>5% polylactic acid (PLA)</li> </ul>                                                                                                                                                                                                                                                                                                                                                                                                                     |
| Dimensions     | <ul> <li>Narrow Set 12pcs</li> <li>2743mm (108") h x 914mm (36") w</li> <li>Each Stick 48mm (2")</li> <li>Wide Set 10pcs</li> <li>2743mm (108") h x 1270mm (50") h</li> <li>Each Stick 102mm (4")</li> </ul>                                                                                                                                                                                                                                                                                                                                                                                                                                     |
| Fire Rating    | ASTM-E84 – Class A classification<br>AS ISO 9705 – 2003 – Group 1 classification<br>EN-13501 – B-s2-d0 classification                                                                                                                                                                                                                                                                                                                                                                                                                                                                                                                            |

# zintra

| Supplied As               | • Flat Pack                                                                                                                                                        |
|---------------------------|--------------------------------------------------------------------------------------------------------------------------------------------------------------------|
|                           | • Fixing Cleats                                                                                                                                                    |
|                           | • 12 Narrow Sticks OR 10 Wide Sticks                                                                                                                               |
|                           |                                                                                                                                                                    |
| Assembly & Delivery       | Ships Flat Pack                                                                                                                                                    |
|                           | Assembly Required                                                                                                                                                  |
|                           | <ul> <li>Screw fixing cleat to wall and insert independent stick.</li> </ul>                                                                                       |
|                           | Go to the Technical Documents and download the Installation Guide for more details.                                                                                |
| Suggested<br>Installation | Go to Technical Documents and download the Installation Guide for more details.                                                                                    |
| Care Instructions         | Vacuum to remove dust.                                                                                                                                             |
|                           | Dab Zintra with a damp clean cloth and mild solution of liquid detergent and warm water. Repeat using only clean water, then pat dry with a lint free cloth.       |
|                           | For difficult stains, use a solution of household bleach (10% bleach / 90% water). To remove the bleach, repeat using a clean, water dampened cloth, then pat dry. |
|                           | Always test in an inconspicuous area first and if you don't see the expected results, contact us.                                                                  |
| Warranty                  | Visit FAQ for more details.                                                                                                                                        |
| Customisable              | The Zintra Acoustic Solutions range is customisable to your project. Please get in touch with your local contact for details.                                      |
| Additional Comments       | NRC up to 0.80                                                                                                                                                     |
| How to Specify            | 1. Select Stick Width - Narrow or Wide                                                                                                                             |
|                           | 2. Select Zintra Colour                                                                                                                                            |