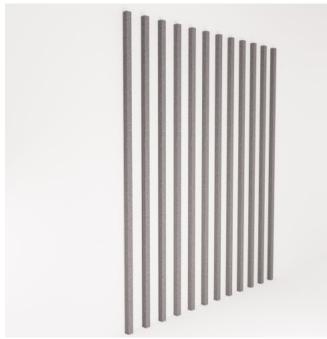

Acoustic Sticks

Brand: **Zintra** 

Applications: Ceilings, Walls

Independent Sticks Lacewood

Independent Sticks Narrow Bundle Detail

Independent Sticks Wide Bundle Detail

Independent Sticks Fold Detail

Acoustic Sticks

Independent Sticks Narrow Detail

Independent Sticks Narrow Exploded Detail

Unleash your acoustic creativity. Each lightweight Stick comes with a self-contained mounting kit so it can be independently installed at any angle.

| Description    | <ul> <li>Whether you're looking to create eye-catching feature walls, custom art installations, or asymmetrical patterns that span the length of a space, the possibilities are endless. It's up to you and your imagination.</li> <li>Designed with designers in mind, Zintra Independent sticks offer limitless creative possibilities. Their field-trimmable nature increases capabilities without the noise and dust associated with real timber.</li> <li>Find your perfect match among our selection of Zintra Independent sticks, available in both Narrow and Wide options and a variety of finishes to suit your aesthetics.</li> </ul> |
|----------------|--------------------------------------------------------------------------------------------------------------------------------------------------------------------------------------------------------------------------------------------------------------------------------------------------------------------------------------------------------------------------------------------------------------------------------------------------------------------------------------------------------------------------------------------------------------------------------------------------------------------------------------------------|
| Composition    | Zintra Acoustic Panel - 100% Solution Dyed (Colour Through) Polyester<br>12mm (1/2") - Density 2.4 kg /m² 0.5 lb/ft²                                                                                                                                                                                                                                                                                                                                                                                                                                                                                                                             |
| Sustainability | <ul> <li>Zintra is made from 100% recyclable materials.</li> <li>60% post-consumer recycled content from PET bottles.</li> <li>35% pre-consumer recycled content from PET chips</li> <li>5% polylactic acid (PLA)</li> </ul>                                                                                                                                                                                                                                                                                                                                                                                                                     |
| Dimensions     | <ul> <li>Narrow Set 12pcs</li> <li>2743mm (108") h x 914mm (36") w</li> <li>Each Stick 48mm (2")</li> <li>Wide Set 10pcs</li> <li>2743mm (108") h x 1270mm (50") h</li> <li>Each Stick 102mm (4")</li> </ul>                                                                                                                                                                                                                                                                                                                                                                                                                                     |
| Fire Rating    | ASTM-E84 – Class A classification<br>AS ISO 9705 – 2003 – Group 1 classification<br>EN-13501 – B-s2-d0 classification                                                                                                                                                                                                                                                                                                                                                                                                                                                                                                                            |