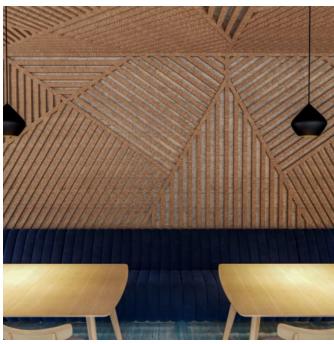

Acoustic Sticks

Brand: **Zintra** 

Applications: Ceilings, Walls

Independent Sticks Lacewood

Independent Sticks Narrow Bundle Detail

Independent Sticks Wide Bundle Detail

Independent Sticks Fold Detail

Acoustic Sticks

Independent Sticks Narrow Detail

Independent Sticks Narrow Exploded Detail

Unleash your acoustic creativity. Each lightweight Stick comes with a self-contained mounting kit so it can be independently installed at any angle.

| Description    | <ul> <li>Whether you're looking to create eye-catching feature walls, custom art installations, or asymmetrical patterns that span the length of a space, the possibilities are endless. It's up to you and your imagination.</li> <li>Designed with designers in mind, Zintra Independent sticks offer limitless creative possibilities. Their field-trimmable nature increases capabilities without the noise and dust associated with real timber.</li> <li>Find your perfect match among our selection of Zintra Independent sticks, available in both Narrow and Wide options and a variety of finishes to suit your aesthetics.</li> </ul> |
|----------------|--------------------------------------------------------------------------------------------------------------------------------------------------------------------------------------------------------------------------------------------------------------------------------------------------------------------------------------------------------------------------------------------------------------------------------------------------------------------------------------------------------------------------------------------------------------------------------------------------------------------------------------------------|
| Composition    | Zintra Acoustic Panel - 100% Solution Dyed (Colour Through) Polyester<br>12mm (1/2") - Density 2.4 kg /m² 0.5 lb/ft²                                                                                                                                                                                                                                                                                                                                                                                                                                                                                                                             |
| Sustainability | <ul> <li>Zintra is made from 100% recyclable materials.</li> <li>60% post-consumer recycled content from PET bottles.</li> <li>35% pre-consumer recycled content from PET chips</li> <li>5% polylactic acid (PLA)</li> </ul>                                                                                                                                                                                                                                                                                                                                                                                                                     |
| Dimensions     | <ul> <li>Narrow Set 12pcs</li> <li>2743mm (108") h x 914mm (36") w</li> <li>Each Stick 48mm (2")</li> <li>Wide Set 10pcs</li> <li>2743mm (108") h x 1270mm (50") h</li> <li>Each Stick 102mm (4")</li> </ul>                                                                                                                                                                                                                                                                                                                                                                                                                                     |
| Fire Rating    | ASTM-E84 – Class A classification<br>AS ISO 9705 – 2003 – Group 1 classification<br>EN-13501 – B-s2-d0 classification                                                                                                                                                                                                                                                                                                                                                                                                                                                                                                                            |