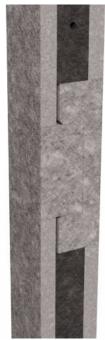

Acoustic Sticks

Brand: **Zintra** 

Applications: Ceilings, Walls

Independent Sticks Lacewood

Independent Sticks Narrow Bundle Detail

Independent Sticks Wide Bundle Detail

Independent Sticks Fold Detail

Acoustic Sticks

# zintra

| Supplied As               | • Flat Pack                                                                                                                                                        |
|---------------------------|--------------------------------------------------------------------------------------------------------------------------------------------------------------------|
|                           | • Fixing Cleats                                                                                                                                                    |
|                           | • 12 Narrow Sticks OR 10 Wide Sticks                                                                                                                               |
|                           |                                                                                                                                                                    |
| Assembly & Delivery       | Ships Flat Pack                                                                                                                                                    |
|                           | Assembly Required                                                                                                                                                  |
|                           | <ul> <li>Screw fixing cleat to wall and insert independent stick.</li> </ul>                                                                                       |
|                           | Go to the Technical Documents and download the Installation Guide for more details.                                                                                |
| Suggested<br>Installation | Go to Technical Documents and download the Installation Guide for more details.                                                                                    |
| Care Instructions         | Vacuum to remove dust.                                                                                                                                             |
|                           | Dab Zintra with a damp clean cloth and mild solution of liquid detergent and warm water. Repeat using only clean water, then pat dry with a lint free cloth.       |
|                           | For difficult stains, use a solution of household bleach (10% bleach / 90% water). To remove the bleach, repeat using a clean, water dampened cloth, then pat dry. |
|                           | Always test in an inconspicuous area first and if you don't see the expected results, contact us.                                                                  |
| Warranty                  | Visit FAQ for more details.                                                                                                                                        |
| Customisable              | The Zintra Acoustic Solutions range is customisable to your project. Please get in touch with your local contact for details.                                      |
| Additional Comments       | NRC up to 0.80                                                                                                                                                     |
| How to Specify            | 1. Select Stick Width - Narrow or Wide                                                                                                                             |
|                           | 2. Select Zintra Colour                                                                                                                                            |