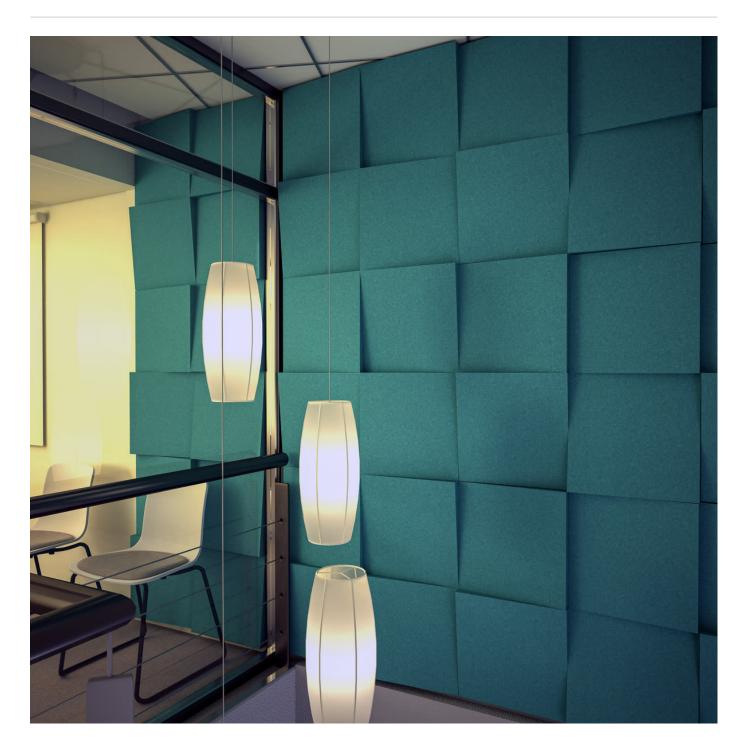

# zintra

Box Tile Single Beams Clip Fitting Detail

Box Tile Single Beams Clip Attached Detail

Box Tile Double Beams Clip Fixing Detail

Box Tile Beams Clip Wall Mount

Tiles

Discover the dynamic solution of Zintra Box Tiles for superior acoustics. Experience acoustic benefits alongside texture and definition. Pitched Box Tiles bring a touch of modern sophistication and architectural elegance to your space.

| <ul><li>✓ Bleach Cleanable</li><li>✓ Easy Clean</li></ul> | ✓ Acoustic                                                                                                                                                                                                                                                                                                | ✓ Easy Install                                                                   |
|-----------------------------------------------------------|-----------------------------------------------------------------------------------------------------------------------------------------------------------------------------------------------------------------------------------------------------------------------------------------------------------|----------------------------------------------------------------------------------|
| Description                                               | Zintra's Box Tiles go beyond just covering walls—they add texture, depth, and<br>striking definition to any space, whilst providing superior acoustic benefits. With a<br>range of standard sizes and depths, as well as large format you can tailor your<br>design to suit your space perfectly.         |                                                                                  |
|                                                           | Whether you're envisioning a seamless wall-to-wall installation or a striking<br>acoustic feature, Box Tiles offer unparalleled flexibility. Perfect for commercial,<br>hospitality, and institutional settings, they effortlessly blend style with functionality,<br>enhancing every inch of your space. |                                                                                  |
|                                                           | Pitched                                                                                                                                                                                                                                                                                                   |                                                                                  |
|                                                           | Inspired by sleek lines and contemporary de<br>sophistication and architectural elegance to<br>creates a visually dynamic and geometricall<br>and angular forms, Pitched adds a sense of<br>interior.                                                                                                     | your space. This captivating design<br>y intriguing design. With its clean lines |
|                                                           | <b>Available in 5 other great designs</b> , in vario dimensions for size specific information)                                                                                                                                                                                                            | us sizes and depths (refer to                                                    |
|                                                           | Diamond   Emerald   Hex   Rectangle   Squar                                                                                                                                                                                                                                                               | e                                                                                |
|                                                           | So, if you're aiming to amplify the ambiance<br>Zintra's Box Tiles are a brilliant choice, deliv<br>practical functionality.                                                                                                                                                                              |                                                                                  |
|                                                           | Available in the full Zintra Colour range inclu                                                                                                                                                                                                                                                           | uding digital print                                                              |
|                                                           | Not suitable as a free-standing product.                                                                                                                                                                                                                                                                  |                                                                                  |
| Composition                                               | Zintra Acoustic Panel - 100% Solution Dyed                                                                                                                                                                                                                                                                | (Colour Through) Polyester                                                       |
|                                                           | 12mm (1/2") - Density 2.4 kg /m² 0.5 lb/ft²                                                                                                                                                                                                                                                               |                                                                                  |
| Sustainability                                            | Zintra is made from 100% recyclable materia                                                                                                                                                                                                                                                               | als.                                                                             |
|                                                           | • 60% post-consumer recycled content from                                                                                                                                                                                                                                                                 | n Zintra bottles.                                                                |
|                                                           | • 35% pre-consumer recycled content from                                                                                                                                                                                                                                                                  | Zintra chips                                                                     |
|                                                           | • 5% polylactic acid (PLA)                                                                                                                                                                                                                                                                                |                                                                                  |