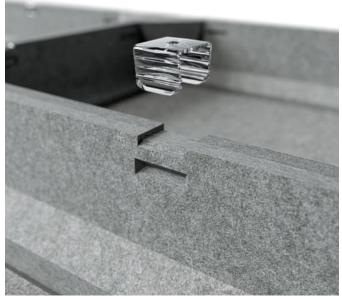

# zintra

Box Tile Single Beams Clip Fitting Detail

Box Tile Single Beams Clip Attached Detail

Box Tile Double Beams Clip Fixing Detail

Box Tile Beams Clip Wall Mount

Tiles

Discover the dynamic solution of Zintra Box Tiles for superior acoustics. Experience acoustic benefits alongside texture and definition. Pitched Box Tiles bring a touch of modern sophistication and architectural elegance to your space.