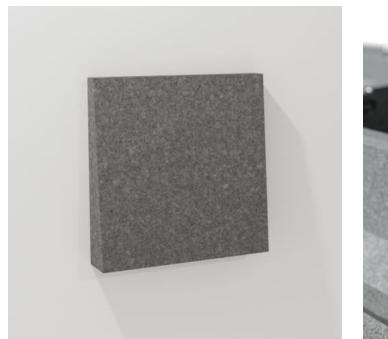

Tiles

Brand: Zintra Collections: Box Tiles Applications: Walls, Ceilings

+1 855 922 7377 hello@zintraacoustic.com zintraacoustic.com

Tiles

Box Tile Pitched

Box Tile Double Beams Clip Detail

Box Tile Beams Clip Fixing

# zintra

Box Tile Single Beams Clip Fitting Detail

Box Tile Single Beams Clip Attached Detail

Box Tile Double Beams Clip Fixing Detail

Box Tile Beams Clip Wall Mount

Tiles

Discover the dynamic solution of Zintra Box Tiles for superior acoustics. Experience acoustic benefits alongside texture and definition. Pitched Box Tiles bring a touch of modern sophistication and architectural elegance to your space.

| <ul><li>✓ Bleach Cleanable</li><li>✓ Easy Clean</li></ul> | ✓ Acoustic                                                                                                                                                                                                                                                                                                | ✓ Easy Install                                                                   |
|-----------------------------------------------------------|-----------------------------------------------------------------------------------------------------------------------------------------------------------------------------------------------------------------------------------------------------------------------------------------------------------|----------------------------------------------------------------------------------|
| Description                                               | Zintra's Box Tiles go beyond just covering walls—they add texture, depth, and<br>striking definition to any space, whilst providing superior acoustic benefits. With a<br>range of standard sizes and depths, as well as large format you can tailor your<br>design to suit your space perfectly.         |                                                                                  |
|                                                           | Whether you're envisioning a seamless wall-to-wall installation or a striking<br>acoustic feature, Box Tiles offer unparalleled flexibility. Perfect for commercial,<br>hospitality, and institutional settings, they effortlessly blend style with functionality,<br>enhancing every inch of your space. |                                                                                  |
|                                                           | Pitched                                                                                                                                                                                                                                                                                                   |                                                                                  |
|                                                           | Inspired by sleek lines and contemporary de<br>sophistication and architectural elegance to<br>creates a visually dynamic and geometricall<br>and angular forms, Pitched adds a sense of<br>interior.                                                                                                     | your space. This captivating design<br>y intriguing design. With its clean lines |
|                                                           | <b>Available in 5 other great designs</b> , in vario dimensions for size specific information)                                                                                                                                                                                                            | us sizes and depths (refer to                                                    |
|                                                           | Diamond   Emerald   Hex   Rectangle   Squar                                                                                                                                                                                                                                                               | e                                                                                |
|                                                           | So, if you're aiming to amplify the ambiance<br>Zintra's Box Tiles are a brilliant choice, deliv<br>practical functionality.                                                                                                                                                                              |                                                                                  |
|                                                           | Available in the full Zintra Colour range inclu                                                                                                                                                                                                                                                           | uding digital print                                                              |
|                                                           | Not suitable as a free-standing product.                                                                                                                                                                                                                                                                  |                                                                                  |
| Composition                                               | Zintra Acoustic Panel - 100% Solution Dyed                                                                                                                                                                                                                                                                | (Colour Through) Polyester                                                       |
|                                                           | 12mm (1/2") - Density 2.4 kg /m² 0.5 lb/ft²                                                                                                                                                                                                                                                               |                                                                                  |
| Sustainability                                            | Zintra is made from 100% recyclable materia                                                                                                                                                                                                                                                               | als.                                                                             |
|                                                           | • 60% post-consumer recycled content from                                                                                                                                                                                                                                                                 | n Zintra bottles.                                                                |
|                                                           | • 35% pre-consumer recycled content from                                                                                                                                                                                                                                                                  | Zintra chips                                                                     |
|                                                           | • 5% polylactic acid (PLA)                                                                                                                                                                                                                                                                                |                                                                                  |