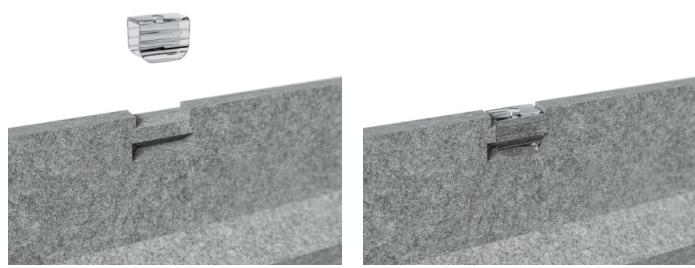

Box Tile Double Beams Clip Fixing

# zintra

Box Tile Single Beams Clip Fitting Detail

Box Tile Single Beams Clip Attached Detail

Box Tile Double Beams Clip Fixing Detail

Box Tile Beams Clip Wall Mount

Tiles

Discover the dynamic solution of Zintra Box Tiles for superior acoustics. Experience acoustic benefits alongside texture and definition. Pitched Box Tiles bring a touch of modern sophistication and architectural elegance to your space.