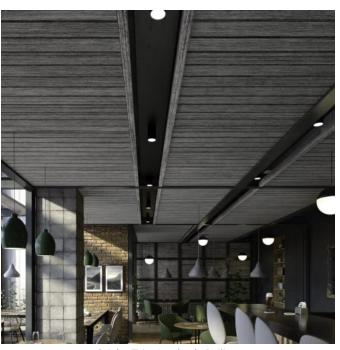

Acoustic Sticks

Brand: Zintra

Applications: Ceilings, Walls

Acoustic Sticks

Sticks Trim Spotted Gum

Sticks Trim Ironbark Ceiling

Sticks Trim Detail

Acoustic Sticks

Sticks Trim are designed to complement Zintra Sticks Bundles. Impeccably finish around windows, doors, ceiling services and GPOs with Zintra Sticks Trim.

| <ul><li>✓ Acoustic</li><li>✓ Easy Install</li></ul> | ✓ Bleach Cleanable                                                                                                                                                                                                                                                                                                                               | ✓ Easy Clean                                                                          |
|-----------------------------------------------------|--------------------------------------------------------------------------------------------------------------------------------------------------------------------------------------------------------------------------------------------------------------------------------------------------------------------------------------------------|---------------------------------------------------------------------------------------|
| Description                                         | Zintra Sticks are a versatile range of fabricated acoustic sticks designed for easy installation in any space.                                                                                                                                                                                                                                   |                                                                                       |
|                                                     | <b>Sticks Trim</b> are designed to complement Zintra Sticks Bundles. Impeccably finish around windows, doors, ceiling services and GPOs with our Sticks Trim. Supplied as a separate right-angle piece, Sticks Trim is easily cut in the field to mitre or butt join and glue to Sticks sets to provide a matching Timber finish to exposed ends |                                                                                       |
|                                                     | Additionally, a selection of Sticks are available to address transitions, and corners, ensuring a comprehensive solution tailored to your space.                                                                                                                                                                                                 |                                                                                       |
|                                                     | <b>Sticks Transition:</b> Seamless corner transitions are possible with the use of purpose designed Sticks Transition. Designed to join bundles at inside corners and available in Landscape or Portrait.                                                                                                                                        |                                                                                       |
|                                                     |                                                                                                                                                                                                                                                                                                                                                  | designed transition piece that seamlessly<br>able in Landscape or Portrait and in two |
| Composition                                         | Zintra Acoustic Panel - 100% Solution                                                                                                                                                                                                                                                                                                            | n Dyed (Colour Through) Polyester                                                     |
|                                                     | 12mm (1/2") -Density 2.4 kg /m <sup>2</sup> 0.5 ll                                                                                                                                                                                                                                                                                               | b/ft²                                                                                 |
| Sustainability                                      | Zintra is made from 100% recyclable                                                                                                                                                                                                                                                                                                              | materials.                                                                            |
|                                                     | 60% post-consumer recycled conte                                                                                                                                                                                                                                                                                                                 | ent from PET bottles.                                                                 |
|                                                     | • 35% pre-consumer recycled conten                                                                                                                                                                                                                                                                                                               | t from PET chips                                                                      |
|                                                     | • 5% polylactic acid (PLA)                                                                                                                                                                                                                                                                                                                       |                                                                                       |
| Finishes                                            | Zintra Panel - Matt. Check out the Zin                                                                                                                                                                                                                                                                                                           | ntra 12mm colour range in the DOWNLOADS                                               |
| Pattern Repeat Size                                 | N/A                                                                                                                                                                                                                                                                                                                                              |                                                                                       |
| Dimensions                                          | Sticks Trim:                                                                                                                                                                                                                                                                                                                                     |                                                                                       |
|                                                     | 2745mm (108") h x 73mm (2.88") w x 73mm (2.88") d                                                                                                                                                                                                                                                                                                |                                                                                       |