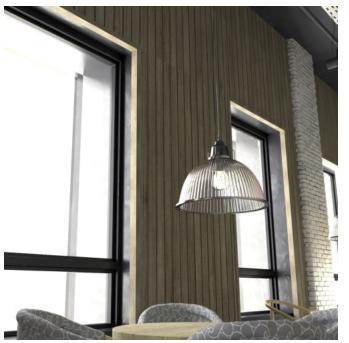

Acoustic Sticks

Brand: Zintra

Applications: Ceilings, Walls

Acoustic Sticks

Sticks Trim Spotted Gum

Sticks Trim Ironbark Ceiling

Sticks Trim Detail

Acoustic Sticks

Sticks Trim are designed to complement Zintra Sticks Bundles. Impeccably finish around windows, doors, ceiling services and GPOs with Zintra Sticks Trim.

| <ul><li>✓ Acoustic</li><li>✓ Easy Install</li></ul> | ✓ Bleach Cleanable                                                                                                                                                                                                                                                                                                                               | ✓ Easy Clean                                                                          |
|-----------------------------------------------------|--------------------------------------------------------------------------------------------------------------------------------------------------------------------------------------------------------------------------------------------------------------------------------------------------------------------------------------------------|---------------------------------------------------------------------------------------|
| Description                                         | Zintra Sticks are a versatile range of fabricated acoustic sticks designed for easy installation in any space.                                                                                                                                                                                                                                   |                                                                                       |
|                                                     | <b>Sticks Trim</b> are designed to complement Zintra Sticks Bundles. Impeccably finish around windows, doors, ceiling services and GPOs with our Sticks Trim. Supplied as a separate right-angle piece, Sticks Trim is easily cut in the field to mitre or butt join and glue to Sticks sets to provide a matching Timber finish to exposed ends |                                                                                       |
|                                                     | Additionally, a selection of Sticks are available to address transitions, and corners, ensuring a comprehensive solution tailored to your space.                                                                                                                                                                                                 |                                                                                       |
|                                                     | <b>Sticks Transition:</b> Seamless corner transitions are possible with the use of purpose designed Sticks Transition. Designed to join bundles at inside corners and available in Landscape or Portrait.                                                                                                                                        |                                                                                       |
|                                                     |                                                                                                                                                                                                                                                                                                                                                  | designed transition piece that seamlessly<br>able in Landscape or Portrait and in two |
| Composition                                         | Zintra Acoustic Panel - 100% Solution                                                                                                                                                                                                                                                                                                            | n Dyed (Colour Through) Polyester                                                     |
|                                                     | 12mm (1/2") -Density 2.4 kg /m <sup>2</sup> 0.5 ll                                                                                                                                                                                                                                                                                               | b/ft²                                                                                 |
| Sustainability                                      | Zintra is made from 100% recyclable                                                                                                                                                                                                                                                                                                              | materials.                                                                            |
|                                                     | 60% post-consumer recycled conte                                                                                                                                                                                                                                                                                                                 | ent from PET bottles.                                                                 |
|                                                     | • 35% pre-consumer recycled conten                                                                                                                                                                                                                                                                                                               | t from PET chips                                                                      |
|                                                     | • 5% polylactic acid (PLA)                                                                                                                                                                                                                                                                                                                       |                                                                                       |
| Finishes                                            | Zintra Panel - Matt. Check out the Zin                                                                                                                                                                                                                                                                                                           | ntra 12mm colour range in the DOWNLOADS                                               |
| Pattern Repeat Size                                 | N/A                                                                                                                                                                                                                                                                                                                                              |                                                                                       |
| Dimensions                                          | Sticks Trim:                                                                                                                                                                                                                                                                                                                                     |                                                                                       |
|                                                     | 2745mm (108") h x 73mm (2.88") w x 73mm (2.88") d                                                                                                                                                                                                                                                                                                |                                                                                       |