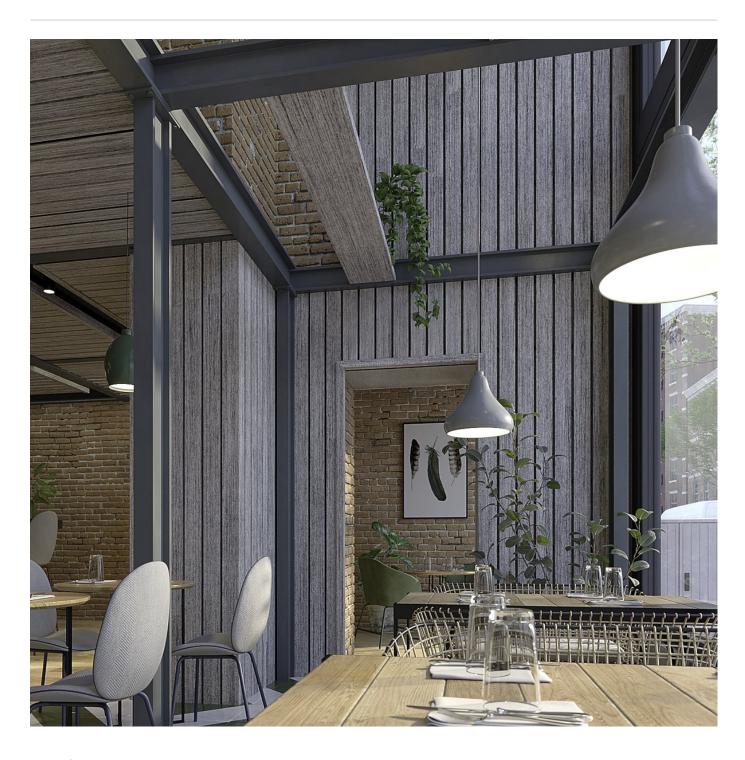

Acoustic Sticks

Brand: Zintra

Applications: Ceilings, Walls

Acoustic Sticks

Sticks Trim Spotted Gum

Sticks Trim Ironbark Ceiling

Sticks Trim Detail

Acoustic Sticks

Sticks Trim are designed to complement Zintra Sticks Bundles. Impeccably finish around windows, doors, ceiling services and GPOs with Zintra Sticks Trim.

| <ul><li>✓ Acoustic</li><li>✓ Easy Install</li></ul> | ✓ Bleach Cleanable                                                                                                                                                                                                                                                                                                                               | ✓ Easy Clean                                                                          |
|-----------------------------------------------------|--------------------------------------------------------------------------------------------------------------------------------------------------------------------------------------------------------------------------------------------------------------------------------------------------------------------------------------------------|---------------------------------------------------------------------------------------|
| Description                                         | Zintra Sticks are a versatile range of fabricated acoustic sticks designed for easy installation in any space.                                                                                                                                                                                                                                   |                                                                                       |
|                                                     | <b>Sticks Trim</b> are designed to complement Zintra Sticks Bundles. Impeccably finish around windows, doors, ceiling services and GPOs with our Sticks Trim. Supplied as a separate right-angle piece, Sticks Trim is easily cut in the field to mitre or butt join and glue to Sticks sets to provide a matching Timber finish to exposed ends |                                                                                       |
|                                                     | Additionally, a selection of Sticks are available to address transitions, and corners, ensuring a comprehensive solution tailored to your space.                                                                                                                                                                                                 |                                                                                       |
|                                                     | <b>Sticks Transition:</b> Seamless corner transitions are possible with the use of purpose designed Sticks Transition. Designed to join bundles at inside corners and available in Landscape or Portrait.                                                                                                                                        |                                                                                       |
|                                                     |                                                                                                                                                                                                                                                                                                                                                  | designed transition piece that seamlessly<br>able in Landscape or Portrait and in two |
| Composition                                         | Zintra Acoustic Panel - 100% Solution                                                                                                                                                                                                                                                                                                            | n Dyed (Colour Through) Polyester                                                     |
|                                                     | 12mm (1/2") -Density 2.4 kg /m <sup>2</sup> 0.5 ll                                                                                                                                                                                                                                                                                               | b/ft²                                                                                 |
| Sustainability                                      | Zintra is made from 100% recyclable                                                                                                                                                                                                                                                                                                              | materials.                                                                            |
|                                                     | 60% post-consumer recycled conte                                                                                                                                                                                                                                                                                                                 | ent from PET bottles.                                                                 |
|                                                     | • 35% pre-consumer recycled conten                                                                                                                                                                                                                                                                                                               | t from PET chips                                                                      |
|                                                     | • 5% polylactic acid (PLA)                                                                                                                                                                                                                                                                                                                       |                                                                                       |
| Finishes                                            | Zintra Panel - Matt. Check out the Zin                                                                                                                                                                                                                                                                                                           | ntra 12mm colour range in the DOWNLOADS                                               |
| Pattern Repeat Size                                 | N/A                                                                                                                                                                                                                                                                                                                                              |                                                                                       |
| Dimensions                                          | Sticks Trim:                                                                                                                                                                                                                                                                                                                                     |                                                                                       |
|                                                     | 2745mm (108") h x 73mm (2.88") w x 73mm (2.88") d                                                                                                                                                                                                                                                                                                |                                                                                       |