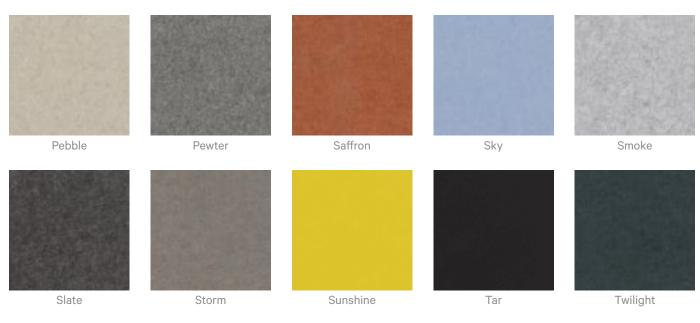

contact us.                                                                  |  |
| Warranty                  | Visit FAQ for more details.                                                                                                                                        |  |
| Customisable              | The Zintra Acoustic Solutions range is customisable to your project. Please get in touch with your local contact for details.                                      |  |



Acoustic Baffles

### Additional Comments NRC Rating

- Without Air Gap: Up to 0.90
- With 24" (610mm) Air Gap: Up to 0.95

### How to Specify

- 1. Select Design
- 2. Select Size
- 3. Select Zintra Colour



5 of 7

### Color & Finish Options



CONNECT RISE

#### Zintra 12mm Solid PET







#### Acoustic Baffles



#### Zintra Timber Print



7 of 7