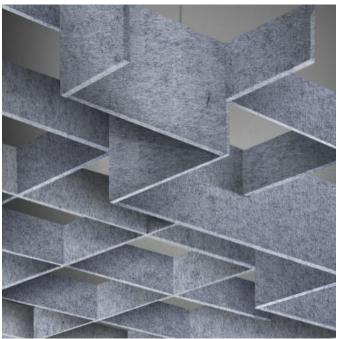

Acoustic Baffles

Collections: Connect Baffles

Applications: Ceilings

Acoustic Baffles

Baffle Connect Rise Low Tar

Baffle Connect Rise High

Baffles Connect Rise Detail in Cadet

Acoustic Baffles

Add sculptural on-trend geo-accents to your ceiling space with Connect Rise Baffles. Designed for full ceiling coverage.

| ✓ Acoustic         | ✓ Bleach Cleanable                                                                                                                                                                                                                                                                                                                                                                                                                                                                                                                           | ✓ Easy Clean                                                                                 |
|--------------------|----------------------------------------------------------------------------------------------------------------------------------------------------------------------------------------------------------------------------------------------------------------------------------------------------------------------------------------------------------------------------------------------------------------------------------------------------------------------------------------------------------------------------------------------|----------------------------------------------------------------------------------------------|
| ✓ Easy Install     |                                                                                                                                                                                                                                                                                                                                                                                                                                                                                                                                              |                                                                                              |
| Description        | Add sculptural on-trend geo-accents to your ceiling space with Connect Baffles. An innovative solution to large areas requiring improved acoustics, Connect Baffle options are designed with full ceiling coverage in mind and will create a ceiling space with architectural shape, form and definitive character. <b>Connect Rise</b> showcases a combination of interconnected geometric shapes, including small rectangles and larger, randomized forms. This captivating design adds visual interest and complexity to interior spaces. |                                                                                              |
|                    | Connect Baffles are also available in 4 other great designs:                                                                                                                                                                                                                                                                                                                                                                                                                                                                                 |                                                                                              |
|                    | <b>Cirrus</b> is characterized by a linear, interconnected design, arranged in a flowing, cohesive formation. This pattern adds a sense of movement and unity to interior spaces.                                                                                                                                                                                                                                                                                                                                                            |                                                                                              |
|                    | <b>Cubix</b> features a grid of interconnected squares, creating a visually dynamic and orderly design. This pattern brings a sense of structure and balance to interior spaces.                                                                                                                                                                                                                                                                                                                                                             |                                                                                              |
|                    | <b>Hive</b> showcases a network of interconnected hexagons, offering a visually striking and cohesive design. This pattern introduces a sense of symmetry and harmony to interior spaces.                                                                                                                                                                                                                                                                                                                                                    |                                                                                              |
|                    |                                                                                                                                                                                                                                                                                                                                                                                                                                                                                                                                              | erconnected triangles, presenting a visually<br>This pattern introduces a sense of structure |
| Composition        | Zintra Acoustic Panel - 100% Solution Dyed (Colour Through) Polyester. 2.3 kg/m²                                                                                                                                                                                                                                                                                                                                                                                                                                                             |                                                                                              |
| Sustainability     | Zintra is made from 100% recyclable                                                                                                                                                                                                                                                                                                                                                                                                                                                                                                          | e materials.                                                                                 |
|                    | 60% post-consumer recycled content from PET bottles.                                                                                                                                                                                                                                                                                                                                                                                                                                                                                         |                                                                                              |
|                    | 35% pre-consumer recycled content from PET chips                                                                                                                                                                                                                                                                                                                                                                                                                                                                                             |                                                                                              |
|                    | • 5% polylactic acid (PLA)                                                                                                                                                                                                                                                                                                                                                                                                                                                                                                                   |                                                                                              |
| Environmental Info | Easily recycled through standard recycling channels                                                                                                                                                                                                                                                                                                                                                                                                                                                                                          |                                                                                              |