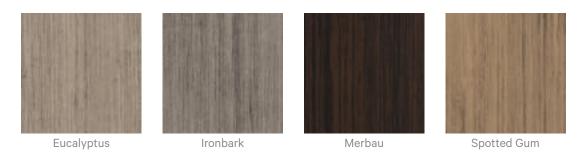

|  |
| Warranty                  | Visit FAQ for more details.                                                                                                                                        |  |
| Customisable              | The Zintra Acoustic Solutions range is customisable to your project. Please get in touch with your local contact for details.                                      |  |



Acoustic Baffles

### Additional Comments NRC Rating

- Without Air Gap: Up to 0.90
- With 24" (610mm) Air Gap: Up to 0.95

### How to Specify

- 1. Select Design
- 2. Select Size
- 3. Select Zintra Colour



5 of 7

### Color & Finish Options



CONNECT RISE

#### Zintra 12mm Solid PET







#### Acoustic Baffles



#### Zintra Timber Print



7 of 7