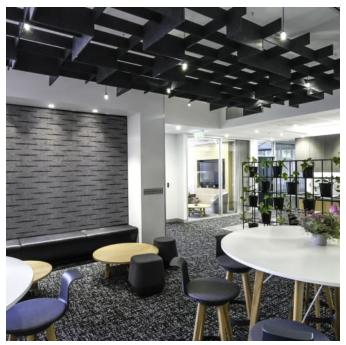

Acoustic Baffles

Collections: Connect Baffles

Applications: Ceilings

Acoustic Baffles

Baffle Connect Rise Low Tar

Baffle Connect Rise High

Baffles Connect Rise Detail in Cadet

Acoustic Baffles

Add sculptural on-trend geo-accents to your ceiling space with Connect Rise Baffles. Designed for full ceiling coverage.

| ✓ Acoustic         | ✓ Bleach Cleanable                                                                                                                                                                                                                                                                                                                                                                                                                                                                                                                           | ✓ Easy Clean                                                                                 |
|--------------------|----------------------------------------------------------------------------------------------------------------------------------------------------------------------------------------------------------------------------------------------------------------------------------------------------------------------------------------------------------------------------------------------------------------------------------------------------------------------------------------------------------------------------------------------|----------------------------------------------------------------------------------------------|
| ✓ Easy Install     |                                                                                                                                                                                                                                                                                                                                                                                                                                                                                                                                              |                                                                                              |
| Description        | Add sculptural on-trend geo-accents to your ceiling space with Connect Baffles. An innovative solution to large areas requiring improved acoustics, Connect Baffle options are designed with full ceiling coverage in mind and will create a ceiling space with architectural shape, form and definitive character. <b>Connect Rise</b> showcases a combination of interconnected geometric shapes, including small rectangles and larger, randomized forms. This captivating design adds visual interest and complexity to interior spaces. |                                                                                              |
|                    | Connect Baffles are also available in 4 other great designs:                                                                                                                                                                                                                                                                                                                                                                                                                                                                                 |                                                                                              |
|                    | <b>Cirrus</b> is characterized by a linear, interconnected design, arranged in a flowing, cohesive formation. This pattern adds a sense of movement and unity to interior spaces.                                                                                                                                                                                                                                                                                                                                                            |                                                                                              |
|                    | <b>Cubix</b> features a grid of interconnected squares, creating a visually dynamic and orderly design. This pattern brings a sense of structure and balance to interior spaces.                                                                                                                                                                                                                                                                                                                                                             |                                                                                              |
|                    | <b>Hive</b> showcases a network of interconnected hexagons, offering a visually striking and cohesive design. This pattern introduces a sense of symmetry and harmony to interior spaces.                                                                                                                                                                                                                                                                                                                                                    |                                                                                              |
|                    |                                                                                                                                                                                                                                                                                                                                                                                                                                                                                                                                              | erconnected triangles, presenting a visually<br>This pattern introduces a sense of structure |
| Composition        | Zintra Acoustic Panel - 100% Solution Dyed (Colour Through) Polyester. 2.3 kg/m²                                                                                                                                                                                                                                                                                                                                                                                                                                                             |                                                                                              |
| Sustainability     | Zintra is made from 100% recyclable                                                                                                                                                                                                                                                                                                                                                                                                                                                                                                          | e materials.                                                                                 |
|                    | 60% post-consumer recycled content from PET bottles.                                                                                                                                                                                                                                                                                                                                                                                                                                                                                         |                                                                                              |
|                    | 35% pre-consumer recycled content from PET chips                                                                                                                                                                                                                                                                                                                                                                                                                                                                                             |                                                                                              |
|                    | • 5% polylactic acid (PLA)                                                                                                                                                                                                                                                                                                                                                                                                                                                                                                                   |                                                                                              |
| Environmental Info | Easily recycled through standard recycling channels                                                                                                                                                                                                                                                                                                                                                                                                                                                                                          |                                                                                              |