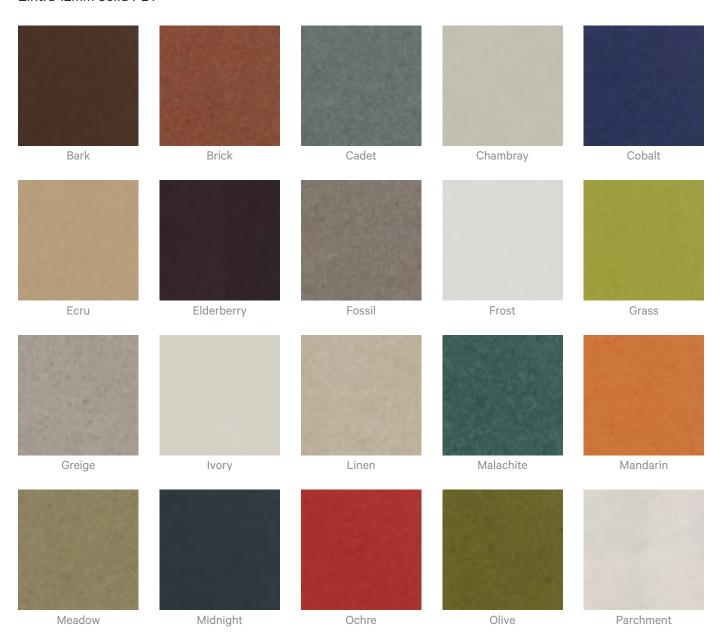

n't see the expected results, contact us.                                                                  |  |
| Warranty                  | Visit FAQ for more details.                                                                                                                                        |  |
| Customisable              | The Zintra Acoustic Solutions range is customisable to your project. Please get in touch with your local contact for details.                                      |  |



Acoustic Baffles

### Additional Comments NRC Rating

- Without Air Gap: Up to 0.90
- With 24" (610mm) Air Gap: Up to 0.95

### How to Specify

- 1. Select Design
- 2. Select Size
- 3. Select Zintra Colour



5 of 7

### Color & Finish Options



CONNECT RISE

#### Zintra 12mm Solid PET







#### Acoustic Baffles



#### Zintra Timber Print



7 of 7