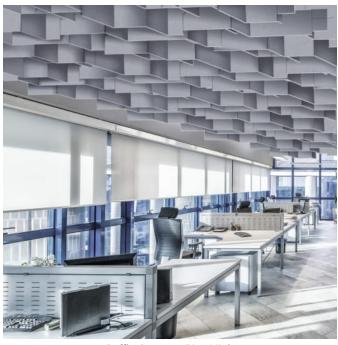

Acoustic Baffles

Collections: Connect Baffles

Applications: Ceilings

Acoustic Baffles

Baffle Connect Rise Low Tar

Baffle Connect Rise High

Baffles Connect Rise Detail in Cadet

Acoustic Baffles

Add sculptural on-trend geo-accents to your ceiling space with Connect Rise Baffles. Designed for full ceiling coverage.

| ✓ Acoustic         | ✓ Bleach Cleanable                                                                                                                                                                                                                                                                                                                                                                                                                                                                                                                           | ✓ Easy Clean                                                                                 |
|--------------------|----------------------------------------------------------------------------------------------------------------------------------------------------------------------------------------------------------------------------------------------------------------------------------------------------------------------------------------------------------------------------------------------------------------------------------------------------------------------------------------------------------------------------------------------|----------------------------------------------------------------------------------------------|
| ✓ Easy Install     |                                                                                                                                                                                                                                                                                                                                                                                                                                                                                                                                              |                                                                                              |
| Description        | Add sculptural on-trend geo-accents to your ceiling space with Connect Baffles. An innovative solution to large areas requiring improved acoustics, Connect Baffle options are designed with full ceiling coverage in mind and will create a ceiling space with architectural shape, form and definitive character. <b>Connect Rise</b> showcases a combination of interconnected geometric shapes, including small rectangles and larger, randomized forms. This captivating design adds visual interest and complexity to interior spaces. |                                                                                              |
|                    | Connect Baffles are also available in 4 other great designs:                                                                                                                                                                                                                                                                                                                                                                                                                                                                                 |                                                                                              |
|                    | <b>Cirrus</b> is characterized by a linear, interconnected design, arranged in a flowing, cohesive formation. This pattern adds a sense of movement and unity to interior spaces.                                                                                                                                                                                                                                                                                                                                                            |                                                                                              |
|                    | <b>Cubix</b> features a grid of interconnected squares, creating a visually dynamic and orderly design. This pattern brings a sense of structure and balance to interior spaces.                                                                                                                                                                                                                                                                                                                                                             |                                                                                              |
|                    | <b>Hive</b> showcases a network of interconnected hexagons, offering a visually striking and cohesive design. This pattern introduces a sense of symmetry and harmony to interior spaces.                                                                                                                                                                                                                                                                                                                                                    |                                                                                              |
|                    |                                                                                                                                                                                                                                                                                                                                                                                                                                                                                                                                              | erconnected triangles, presenting a visually<br>This pattern introduces a sense of structure |
| Composition        | Zintra Acoustic Panel - 100% Solution Dyed (Colour Through) Polyester. 2.3 kg/m²                                                                                                                                                                                                                                                                                                                                                                                                                                                             |                                                                                              |
| Sustainability     | Zintra is made from 100% recyclable                                                                                                                                                                                                                                                                                                                                                                                                                                                                                                          | e materials.                                                                                 |
|                    | 60% post-consumer recycled content from PET bottles.                                                                                                                                                                                                                                                                                                                                                                                                                                                                                         |                                                                                              |
|                    | 35% pre-consumer recycled content from PET chips                                                                                                                                                                                                                                                                                                                                                                                                                                                                                             |                                                                                              |
|                    | • 5% polylactic acid (PLA)                                                                                                                                                                                                                                                                                                                                                                                                                                                                                                                   |                                                                                              |
| Environmental Info | Easily recycled through standard recycling channels                                                                                                                                                                                                                                                                                                                                                                                                                                                                                          |                                                                                              |