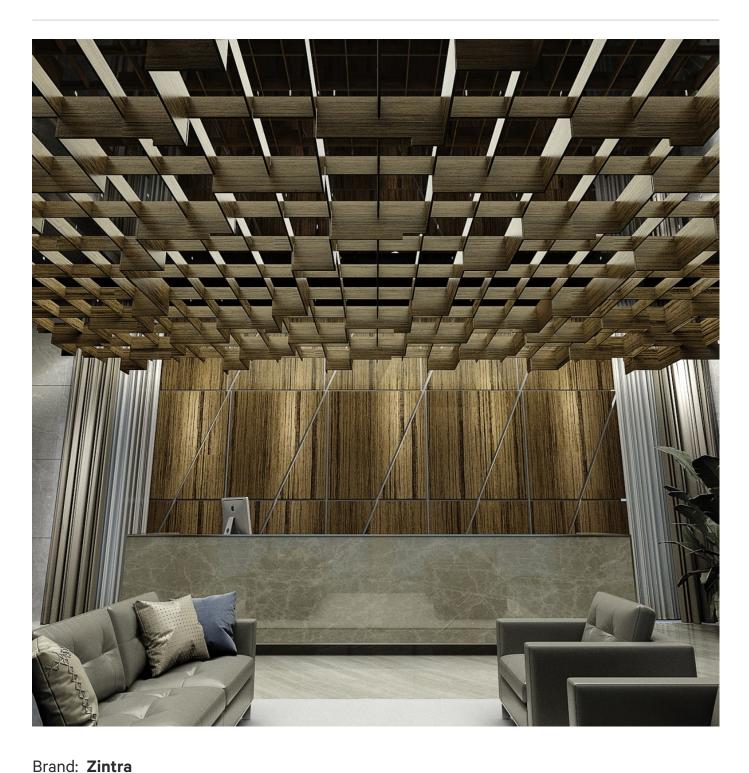

Acoustic Baffles

Collections: Connect Baffles

Applications: Ceilings

Acoustic Baffles

Baffle Connect Rise Low Tar

Baffle Connect Rise High

Baffles Connect Rise Detail in Cadet

Acoustic Baffles

Add sculptural on-trend geo-accents to your ceiling space with Connect Rise Baffles. Designed for full ceiling coverage.

| ✓ Acoustic         | ✓ Bleach Cleanable                                                                                                                                                                                                                                                                                                                                                                                                                                                                                                                           | ✓ Easy Clean                                                                                 |
|--------------------|----------------------------------------------------------------------------------------------------------------------------------------------------------------------------------------------------------------------------------------------------------------------------------------------------------------------------------------------------------------------------------------------------------------------------------------------------------------------------------------------------------------------------------------------|----------------------------------------------------------------------------------------------|
| ✓ Easy Install     |                                                                                                                                                                                                                                                                                                                                                                                                                                                                                                                                              |                                                                                              |
| Description        | Add sculptural on-trend geo-accents to your ceiling space with Connect Baffles. An innovative solution to large areas requiring improved acoustics, Connect Baffle options are designed with full ceiling coverage in mind and will create a ceiling space with architectural shape, form and definitive character. <b>Connect Rise</b> showcases a combination of interconnected geometric shapes, including small rectangles and larger, randomized forms. This captivating design adds visual interest and complexity to interior spaces. |                                                                                              |
|                    | Connect Baffles are also available in 4 other great designs:                                                                                                                                                                                                                                                                                                                                                                                                                                                                                 |                                                                                              |
|                    | <b>Cirrus</b> is characterized by a linear, interconnected design, arranged in a flowing, cohesive formation. This pattern adds a sense of movement and unity to interior spaces.                                                                                                                                                                                                                                                                                                                                                            |                                                                                              |
|                    | <b>Cubix</b> features a grid of interconnected squares, creating a visually dynamic and orderly design. This pattern brings a sense of structure and balance to interior spaces.                                                                                                                                                                                                                                                                                                                                                             |                                                                                              |
|                    | <b>Hive</b> showcases a network of interconnected hexagons, offering a visually striking and cohesive design. This pattern introduces a sense of symmetry and harmony to interior spaces.                                                                                                                                                                                                                                                                                                                                                    |                                                                                              |
|                    |                                                                                                                                                                                                                                                                                                                                                                                                                                                                                                                                              | erconnected triangles, presenting a visually<br>This pattern introduces a sense of structure |
| Composition        | Zintra Acoustic Panel - 100% Solution Dyed (Colour Through) Polyester. 2.3 kg/m²                                                                                                                                                                                                                                                                                                                                                                                                                                                             |                                                                                              |
| Sustainability     | Zintra is made from 100% recyclable                                                                                                                                                                                                                                                                                                                                                                                                                                                                                                          | e materials.                                                                                 |
|                    | 60% post-consumer recycled content from PET bottles.                                                                                                                                                                                                                                                                                                                                                                                                                                                                                         |                                                                                              |
|                    | 35% pre-consumer recycled content from PET chips                                                                                                                                                                                                                                                                                                                                                                                                                                                                                             |                                                                                              |
|                    | • 5% polylactic acid (PLA)                                                                                                                                                                                                                                                                                                                                                                                                                                                                                                                   |                                                                                              |
| Environmental Info | Easily recycled through standard recycling channels                                                                                                                                                                                                                                                                                                                                                                                                                                                                                          |                                                                                              |