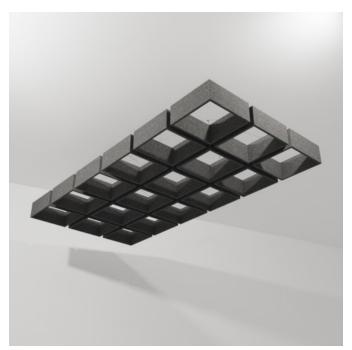

Acoustic Baffles

Collections: Connect Baffles

Applications: Ceilings

Acoustic Baffles

Connect Baffle Cubix Detail

2 of 7

Acoustic Baffles

Add sculptural on-trend geo-accents to your ceiling space with Connect Cubix Baffles. Designed for full ceiling coverage.

| <ul><li>✓ Acoustic</li><li>✓ Easy Install</li></ul> | ✓ Bleach Cleanable                                                                                                                                                                                                                                                                                                                                                                                                                                                                                                                                                         | ✓ Easy Clean                                                                                           |
|-----------------------------------------------------|----------------------------------------------------------------------------------------------------------------------------------------------------------------------------------------------------------------------------------------------------------------------------------------------------------------------------------------------------------------------------------------------------------------------------------------------------------------------------------------------------------------------------------------------------------------------------|--------------------------------------------------------------------------------------------------------|
| Description                                         | Add sculptural on-trend geo-accents to your ceiling space with Connect Baffles. An innovative solution to large areas requiring improved acoustics, Connect Baffle options are designed with full ceiling coverage in mind and will create a ceiling space with architectural shape, form and definitive character. <b>Connect Cubix</b> features a grid of interconnected squares, creating a visually dynamic and orderly design. This pattern brings a sense of structure and balance to interior spaces.  Connect Baffles are also available in 4 other great designs: |                                                                                                        |
|                                                     |                                                                                                                                                                                                                                                                                                                                                                                                                                                                                                                                                                            |                                                                                                        |
|                                                     | <b>Cirrus</b> is characterized by a linear, interconnected design, arranged in a flowing, cohesive formation. This pattern adds a sense of movement and unity to interior spaces.                                                                                                                                                                                                                                                                                                                                                                                          |                                                                                                        |
|                                                     | <b>Hive</b> showcases a network of interconnected hexagons, offering a visually striking and cohesive design. This pattern introduces a sense of symmetry and harmony to interior spaces.                                                                                                                                                                                                                                                                                                                                                                                  |                                                                                                        |
|                                                     |                                                                                                                                                                                                                                                                                                                                                                                                                                                                                                                                                                            | terconnected triangles, presenting a visually<br>This pattern introduces a sense of structure          |
|                                                     |                                                                                                                                                                                                                                                                                                                                                                                                                                                                                                                                                                            | perconnected geometric shapes, including small<br>forms. This captivating design adds visual<br>paces. |
| Composition                                         | Zintra Acoustic Panel - 100% Solution Dyed (Colour Through) Polyester                                                                                                                                                                                                                                                                                                                                                                                                                                                                                                      |                                                                                                        |
|                                                     | 12mm (1/2") -Density 2.4 kg /m <sup>2</sup> 0.5 l                                                                                                                                                                                                                                                                                                                                                                                                                                                                                                                          | lb/ft²                                                                                                 |
| Sustainability                                      | Zintra is made from 100% recyclable materials.                                                                                                                                                                                                                                                                                                                                                                                                                                                                                                                             |                                                                                                        |
|                                                     | <ul> <li>60% post-consumer recycled content from PET bottles.</li> </ul>                                                                                                                                                                                                                                                                                                                                                                                                                                                                                                   |                                                                                                        |
|                                                     | • 35% pre-consumer recycled conte                                                                                                                                                                                                                                                                                                                                                                                                                                                                                                                                          | nt from PET chips                                                                                      |
|                                                     | • 5% polylactic acid (PLA)                                                                                                                                                                                                                                                                                                                                                                                                                                                                                                                                                 |                                                                                                        |
| Dimensions                                          | Cubix                                                                                                                                                                                                                                                                                                                                                                                                                                                                                                                                                                      |                                                                                                        |
|                                                     | • 18 cubes / set, 1.8m² (18.9 SF)                                                                                                                                                                                                                                                                                                                                                                                                                                                                                                                                          |                                                                                                        |
|                                                     | • 930mm (36.6") w x 1889mm (74.4                                                                                                                                                                                                                                                                                                                                                                                                                                                                                                                                           | ") d x 120mm (4.7") h                                                                                  |