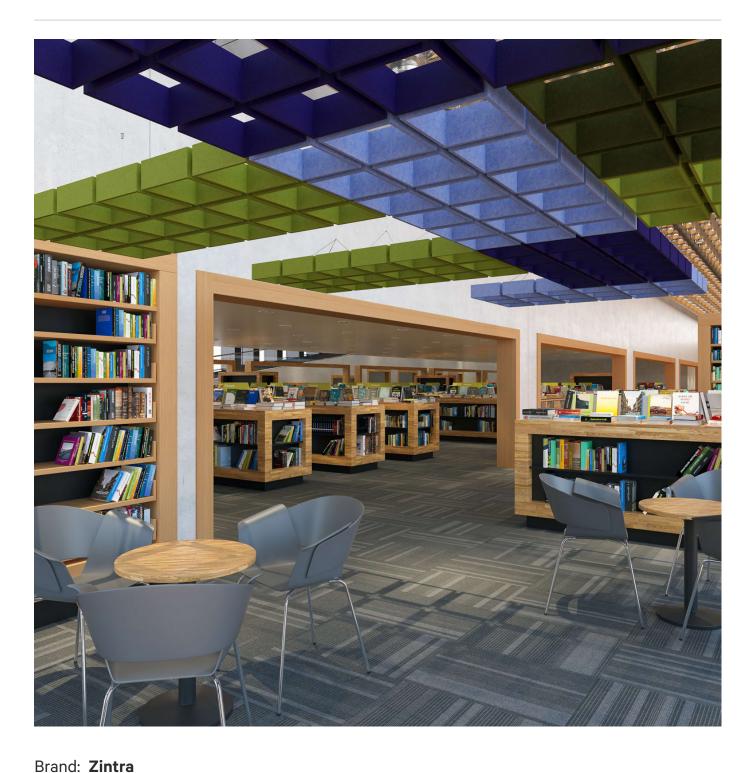

Acoustic Baffles

Collections: Connect Baffles

Applications: Ceilings

Acoustic Baffles

Connect Baffle Cubix Detail

2 of 7

Acoustic Baffles

Add sculptural on-trend geo-accents to your ceiling space with Connect Cubix Baffles. Designed for full ceiling coverage.

| <ul><li>✓ Acoustic</li><li>✓ Easy Install</li></ul> | ✓ Bleach Cleanable                                                                                                                                                                                                                                                                                                                                                                                                                                                                                                                                                         | ✓ Easy Clean                                                                                           |
|-----------------------------------------------------|----------------------------------------------------------------------------------------------------------------------------------------------------------------------------------------------------------------------------------------------------------------------------------------------------------------------------------------------------------------------------------------------------------------------------------------------------------------------------------------------------------------------------------------------------------------------------|--------------------------------------------------------------------------------------------------------|
| Description                                         | Add sculptural on-trend geo-accents to your ceiling space with Connect Baffles. An innovative solution to large areas requiring improved acoustics, Connect Baffle options are designed with full ceiling coverage in mind and will create a ceiling space with architectural shape, form and definitive character. <b>Connect Cubix</b> features a grid of interconnected squares, creating a visually dynamic and orderly design. This pattern brings a sense of structure and balance to interior spaces.  Connect Baffles are also available in 4 other great designs: |                                                                                                        |
|                                                     |                                                                                                                                                                                                                                                                                                                                                                                                                                                                                                                                                                            |                                                                                                        |
|                                                     | <b>Cirrus</b> is characterized by a linear, interconnected design, arranged in a flowing, cohesive formation. This pattern adds a sense of movement and unity to interior spaces.                                                                                                                                                                                                                                                                                                                                                                                          |                                                                                                        |
|                                                     | <b>Hive</b> showcases a network of interconnected hexagons, offering a visually striking and cohesive design. This pattern introduces a sense of symmetry and harmony to interior spaces.                                                                                                                                                                                                                                                                                                                                                                                  |                                                                                                        |
|                                                     |                                                                                                                                                                                                                                                                                                                                                                                                                                                                                                                                                                            | terconnected triangles, presenting a visually<br>This pattern introduces a sense of structure          |
|                                                     |                                                                                                                                                                                                                                                                                                                                                                                                                                                                                                                                                                            | perconnected geometric shapes, including small<br>forms. This captivating design adds visual<br>paces. |
| Composition                                         | Zintra Acoustic Panel - 100% Solution Dyed (Colour Through) Polyester                                                                                                                                                                                                                                                                                                                                                                                                                                                                                                      |                                                                                                        |
|                                                     | 12mm (1/2") -Density 2.4 kg /m <sup>2</sup> 0.5 l                                                                                                                                                                                                                                                                                                                                                                                                                                                                                                                          | lb/ft²                                                                                                 |
| Sustainability                                      | Zintra is made from 100% recyclable materials.                                                                                                                                                                                                                                                                                                                                                                                                                                                                                                                             |                                                                                                        |
|                                                     | <ul> <li>60% post-consumer recycled content from PET bottles.</li> </ul>                                                                                                                                                                                                                                                                                                                                                                                                                                                                                                   |                                                                                                        |
|                                                     | • 35% pre-consumer recycled conte                                                                                                                                                                                                                                                                                                                                                                                                                                                                                                                                          | nt from PET chips                                                                                      |
|                                                     | • 5% polylactic acid (PLA)                                                                                                                                                                                                                                                                                                                                                                                                                                                                                                                                                 |                                                                                                        |
| Dimensions                                          | Cubix                                                                                                                                                                                                                                                                                                                                                                                                                                                                                                                                                                      |                                                                                                        |
|                                                     | • 18 cubes / set, 1.8m² (18.9 SF)                                                                                                                                                                                                                                                                                                                                                                                                                                                                                                                                          |                                                                                                        |
|                                                     | • 930mm (36.6") w x 1889mm (74.4                                                                                                                                                                                                                                                                                                                                                                                                                                                                                                                                           | ") d x 120mm (4.7") h                                                                                  |