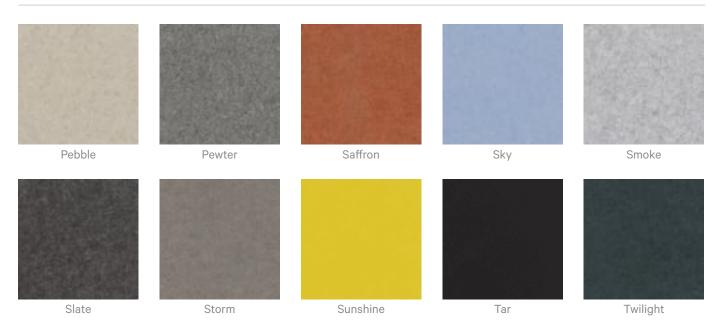

### How to Specify

- 1. Select Design
- 2. **Select** Size
- 3. Select Zintra Colour

5 of 7

#### Color & Finish Options

EMPTY VARIANT

#### Zintra 12mm Solid PET

Acoustic Baffles