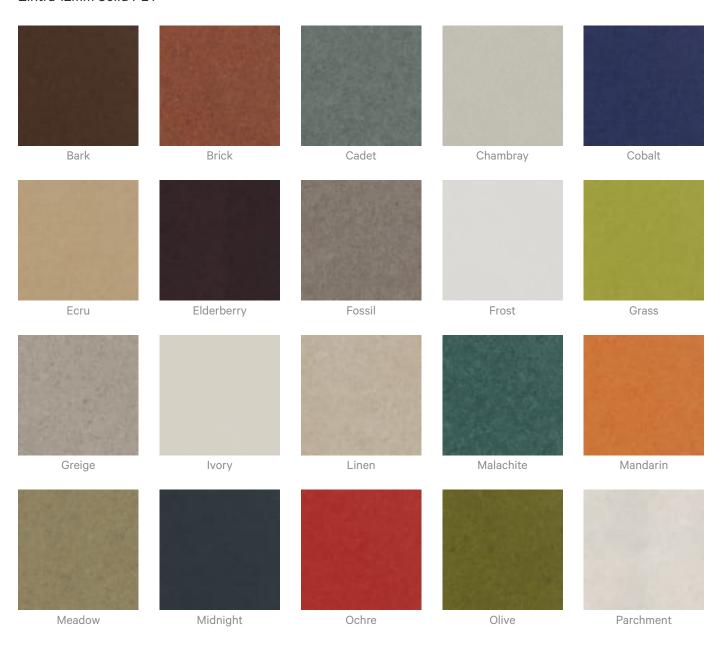

### How to Specify

- 1. Select Design
- 2. **Select** Size
- 3. Select Zintra Colour

5 of 7

#### Color & Finish Options

EMPTY VARIANT

#### Zintra 12mm Solid PET

Acoustic Baffles